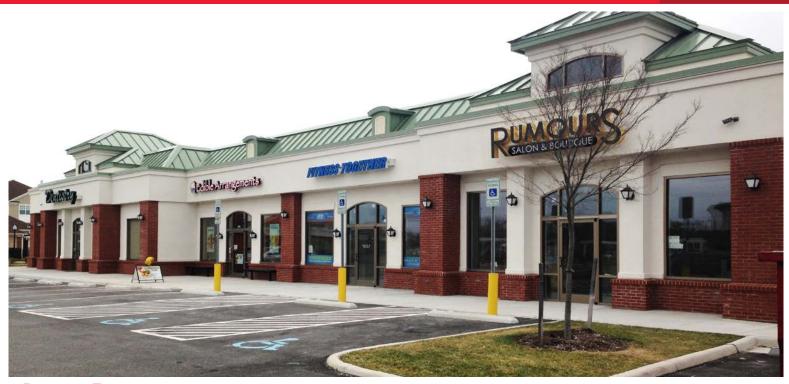

## **FOR LEASE** 2236 General Booth Boulevard

Virginia Beach, VA

### **Property Features**

- Suite 104 1,500 SF
- \$22.00 NNN
- Located at the main intersection of the Red Mill Market
- Access Via General Booth Boulevard and Nimmo Parkway
- Excellent Visibility from the Nimmo