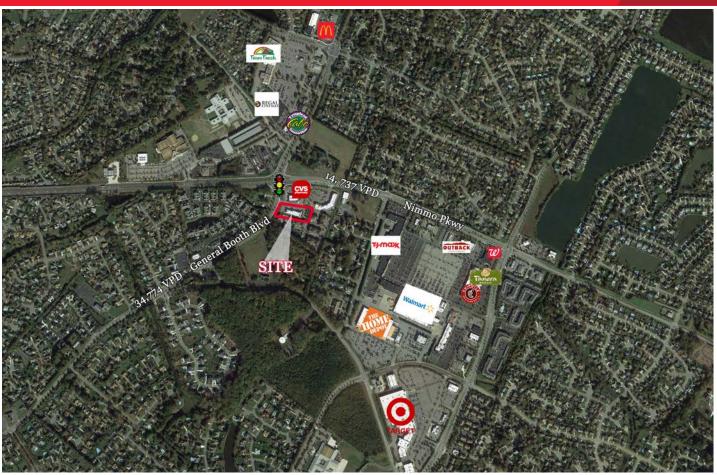

### **Property Features**

- Suite 104 1,500 SF
- \$22.00 NNN
- Located at the main intersection of the Red Mill Market
- Access Via General Booth Boulevard and Nimmo Parkway
- Excellent Visibility from the Nimmo

| Traffic Counts                           |            |
|------------------------------------------|------------|
| General Booth Blvd at Ferrell Pkwy S     | 32,473 VPD |
| General Booth Blvd at Princess Anne Road | 34,774 VPD |
| General Booth Blvd at Nimmo Pkwy N       | 14,737 VPD |