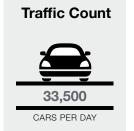

#### **Property Features**

- Excellent frontage on W. Atlantic Boulevard
- 4/1,000 SF parking
- Strong residential base
- Direct access to the Sawgrass Expressway and
- University Drive
- Zoned B-2, City of Coral Springs, Broward County, Florida