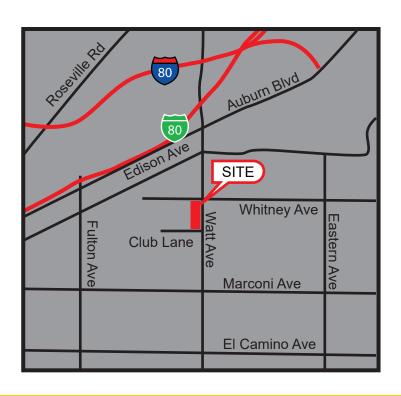

### **PROPERTY DETAILS:**

Located at one of Sacramento's busiest thoroughfares. Center is visible to more than 61,000 cars at the intersection per day. Strong daytime populations for mixed use, service, food and retail tenants. Surrounded by multi-family units in close proximity. Elementary, Middle School and High School within walking distance.