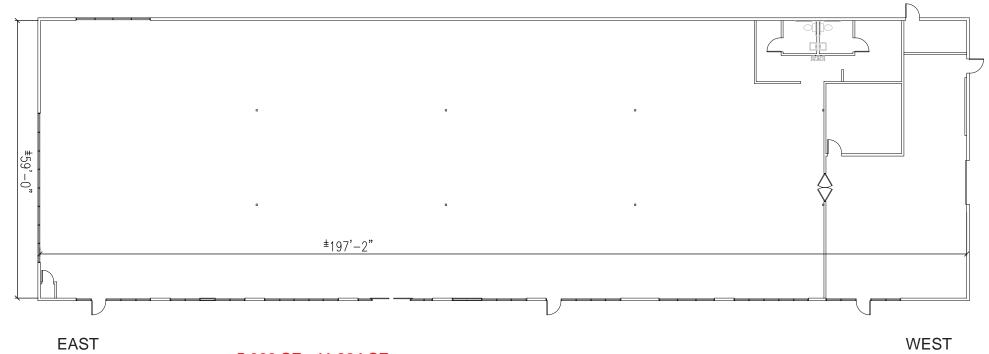

age HH Income:
 \$65,624
 \$66,174
 \$71,037

 Daily Traffic Count: @ Watt & Whitney:
 61,306

### **LEASE RATES:**

Please see page 3 of this flyer.

NNN costs are \$0.44 PSF.

### ETHAN CONRAD PROPERTIES, INC.

SACRAMENTO, CA



| Address | Tenant                   | SF     | Lease Rate      | Rent        |
|---------|--------------------------|--------|-----------------|-------------|
| 3319    | I-5 Furniture Warehouse* | 11,884 | \$1.49 - \$1.79 | \$17,707.00 |
| 3423    | Cell Phone Repair*       | 4,072  | \$1.39, NNN     | \$5,660.00  |
| 3437    | AVAILABLE                | 7,364  | \$1.25, NNN     | \$8,763.00  |

NNN costs are \$0.44 PSF. \*Available with 30 days notice.

### ETHAN CONRAD PROPERTIES, INC.

# **ARCADE SQUARE** 3319 - 3465 WATT AVE AT WHITNEY AVE

SACRAMENTO, CA



5,000 SF - 11,884 SF

Non-Demised: \$1.49 PSF

**Demised** 

Western Portion: \$1.59 PSF Eastern Portion: \$1.79 PSF

Available with 30 days notice.

ETHAN CONRAD PROPERTIES INC.

3319 WATT AVE - 11,884 RSF

SACRAMENTO, CA



### ETHAN CONRAD PROPERTIES, INC.

# 3319 - 3465 WATT AVE AT WHITNEY AVE

SACRAMENTO, CA



ETHAN CONRAD PROPERTIES INC.

3423 WATT AVE - 4,019 RSF

SACRAMENTO, CA



## ETHAN CONRAD PROPERTIES, INC.



ETHAN CONRAD PROPERTIES INC. 3437 WATT AVE - 7,364 RSF

SACRAMENTO, CA

# ETHAN CONRAD PROPERTIES, INC.

# **ARCADE SQUARE** 3319 - 3465 WATT AVE AT WHITNEY AVE

SACRAMENTO, CA







## ETHAN CONRAD PROPERTIES, INC.

SACRAMENTO, CA



### ETHAN CONRAD PROPERTIES, INC.