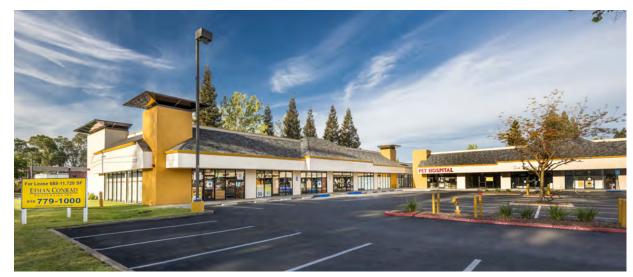

SACRAMENTO, CA

#### **FEATURES:**

- Prominent visibility from heavily travelled Watt Ave
- Anchored by Grocery Outlet and Autozone
- · Other tenants include Round Table Pizza and UPS store
- Corner of Watt Ave and Whitney Ave
- Easy access I-80 and Business 80

### **PROPERTY DETAILS:**

Located at one of Sacramento's busiest thoroughfares. Center is visible to more than 61,000 cars at the intersection per day. Strong daytime populations for mixed use, service, food and retail tenants. Surrounded by multi-family units in close proximity. Elementary, Middle School and High School within walking distance.