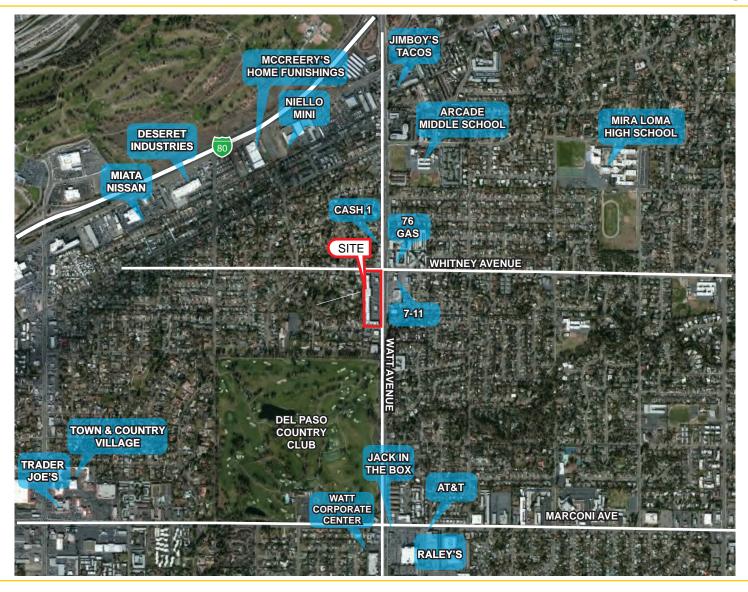

### **PROPERTY DETAILS:**

Located at one of Sacramento's busiest thoroughfares. Center is visible to more than 61,000 cars at the intersection per day. Strong daytime populations for mixed use, service, food and retail tenants. Surrounded by multi-family units in close proximity. Elementary, Middle School and High School within walking distance.

 DEMOGRAPHICS:
 1 Mile
 3 Mile
 5 Mile

 2018 Total Population (est):
 15,262
 134,431
 354,903

 2018 Average HH Income:
 \$65,624
 \$66,174
 \$71,037

 Daily Traffic Count: @ Watt & Whitney:
 61,306