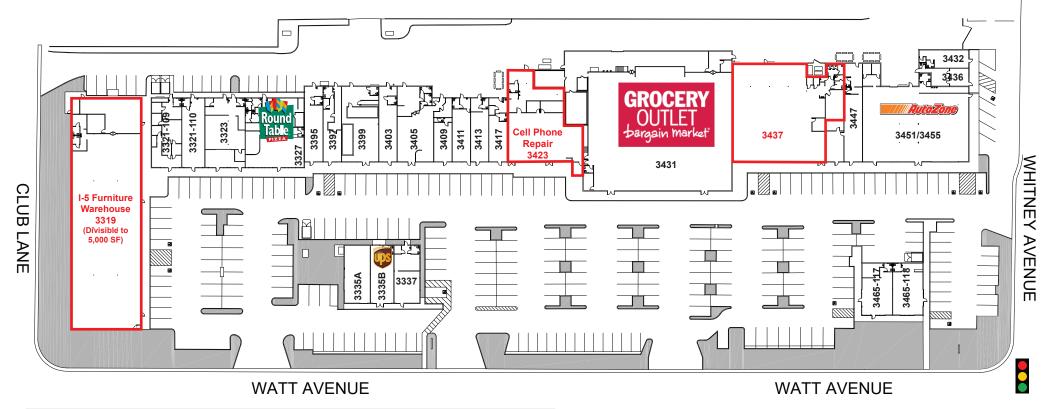

### ETHAN CONRAD PROPERTIES, INC.

SACRAMENTO, CA

| Address | Tenant                   | SF     | Lease Rate      | Rent        |
|---------|--------------------------|--------|-----------------|-------------|
| 3319    | I-5 Furniture Warehouse* | 11,884 | \$1.49 - \$1.79 | \$17,707.00 |
| 3423    | Cell Phone Repair*       | 4,072  | \$1.39, NNN     | \$5,660.00  |
| 3437    | AVAILABLE                | 7,364  | \$1.25, NNN     | \$8,763.00  |

# **ARCADE SQUARE** 3319 - 3465 WATT AVE AT WHITNEY AVE

SACRAMENTO, CA

5,000 SF - 11,884 SF

Non-Demised: \$1.49 PSF

**Demised** 

Western Portion: \$1.59 PSF Eastern Portion: \$1.79 PSF

Available with 30 days notice.