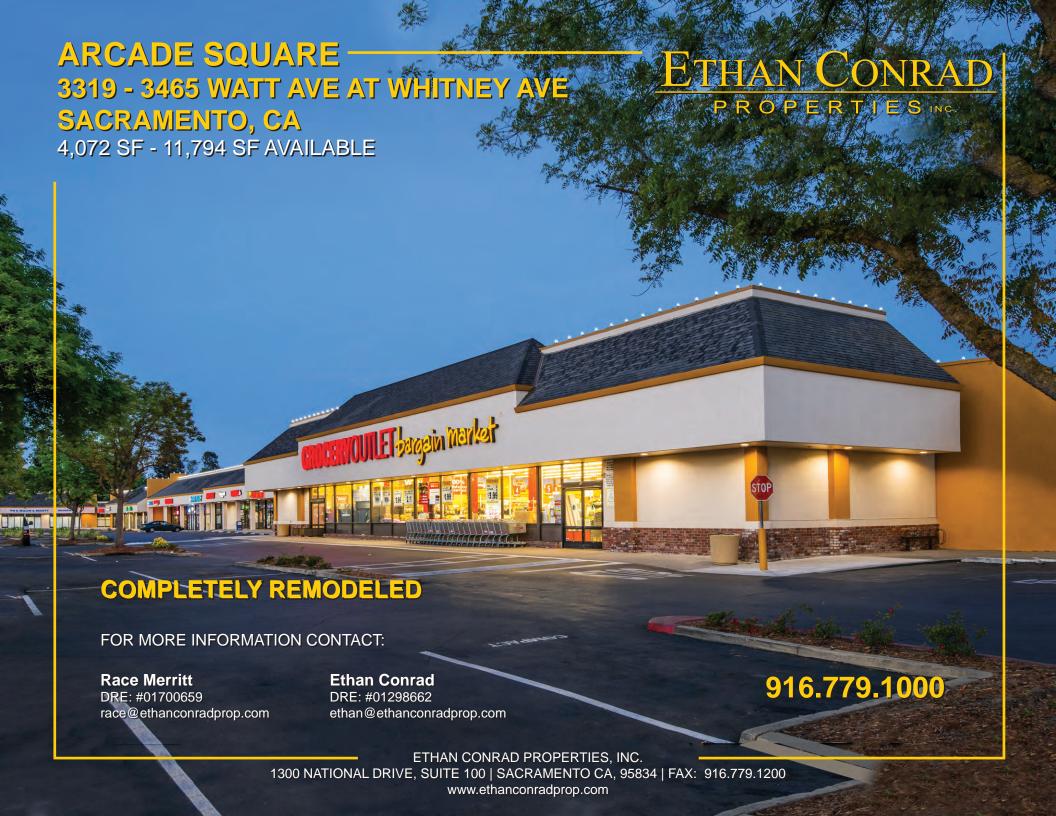

# **ARCADE SQUARE** 3319 - 3465 WATT AVE AT WHITNEY AVE

SACRAMENTO, CA

5,000 SF - 11,884 SF

Non-Demised: \$1.49 PSF

**Demised** 

Western Portion: \$1.59 PSF Eastern Portion: \$1.79 PSF

Available with 30 days notice.

# **ARCADE SQUARE** 3319 - 3465 WATT AVE AT WHITNEY AVE

SACRAMENTO, CA