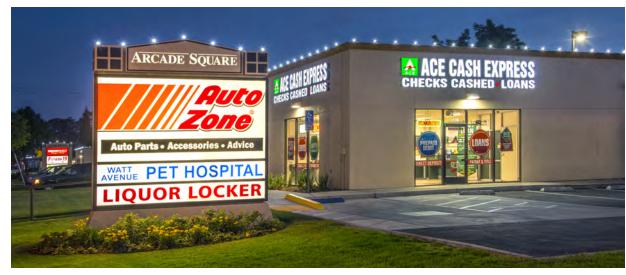

#### **FEATURES:**

- Prominent visibility from heavily travelled Watt Ave
- Anchored by Grocery Outlet and Autozone
- · Other tenants include Round Table Pizza and UPS store
- Corner of Watt Ave and Whitney Ave
- Easy access I-80 and Business 80