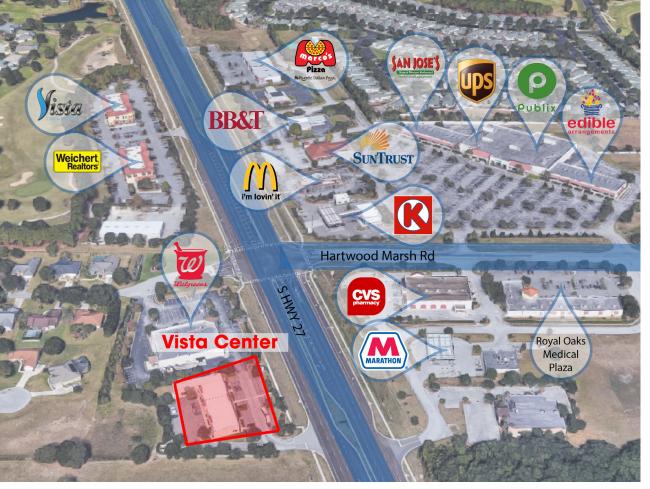

Less than 1 Mile from Kings Ridge Golf Course and Legends Golf Course.

Across the street from Publix anchored King's Ridge shopping center.

Shared entryway with Walgreens at signalized intersection.

Monument & building facade signage available.

Direct sight lines from high traffic HWY 27.

■ 1516 E. Hillcrest Street, Suite 210, Orlando, FL 32803 ■ Phone: 407.872.0209 ■ www.FCPG.com

Hartwood Marsh Ro

N Hancock Rd

Information furnished regarding the subject property is believed to be accurate, but no guarantee or representation is made. References to square footage are approximate. This offering is subject to errors, omissions, prior sale or lease or withdrawal without notice. ©2021 First Capital Property Group, Inc., Licensed Real Estate Brokers & Managers.