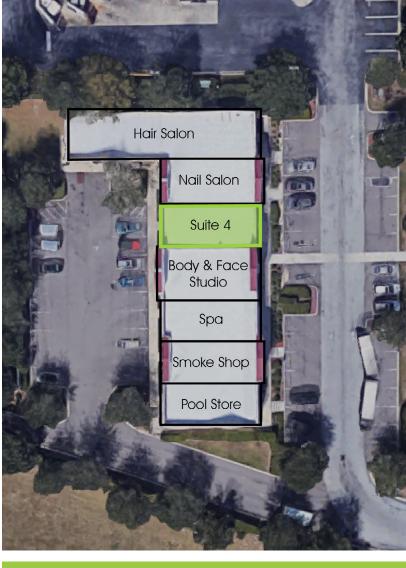

## AVAILABILITY

Suite 4: ± 1,250 SF

## **SUITE 4**: ± 1,250 SF

1516 E. Hillcrest Street, Suite 210, Orlando, FL 32803 Phone: 407.872.0209 www.FCPG.com
Information furnished regarding the subject property is believed to be accurate, but no guarantee or representation is made. References to square footage are approximate. This offering is subject to errors, omissions, prior sale or lease or withdrawal without notice. ©2021 First Capital Property Group, Inc., Licensed Real Estate Brokers & Managers.