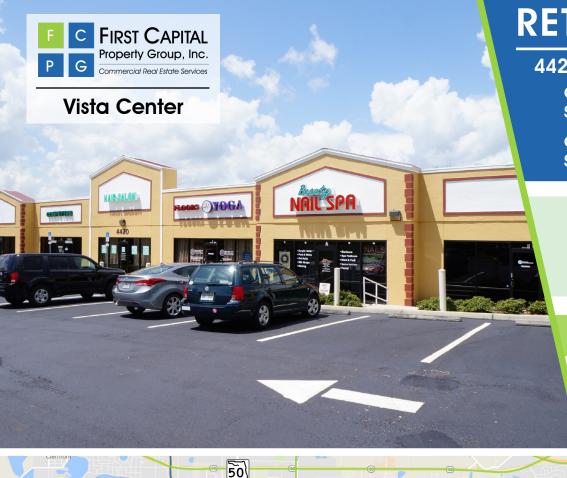

## RETAIL SPACE FOR LEASE

4420 South HWY 27, Clermont, FL 34711

**Contact: Trey Gravenstein** 

E: Trey@FCPG.com

Senior Sales & Leasing Associate P: 407.872.0209 ext. 119

Contact: Michael Castrilli Sales & Leasing Associate

E: Michael@FCPG.com P: 407.872.0209 ext. 130

For Lease: \$22.00 SF / NNN

Availability:

Suite 4:  $\pm 1,250 \text{ SF}$ Parking Ratio: 5 / 1,000

Located in the high growth Clermont market less than 5 minutes south of HWY 50.

Less than 1 Mile from Kings Ridge Golf Course and Legends Golf Course.

Across the street from Publix anchored King's Ridge shopping center.

Shared entryway with Walgreens at signalized intersection.

Monument & building facade signage available.

Direct sight lines from high traffic HWY 27.