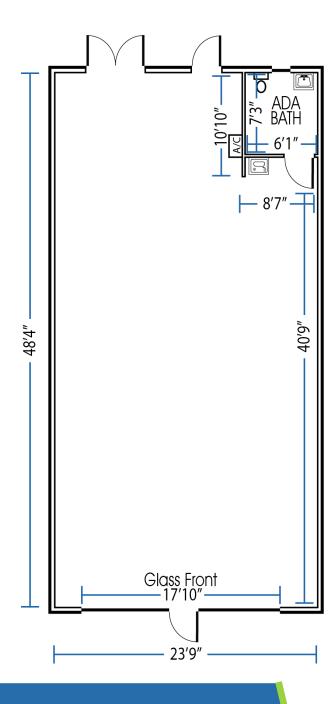

## AVAILABILITY

Suite 4: ± 1,250 SF

## **SUITE 4**: ± 1,250 SF

1516 E. Hillcrest Street, Suite 210, Orlando, FL 32803 Phone: 407.872.0209 www.FCPG.com
Information furnished regarding the subject property is believed to be accurate, but no guarantee or representation is made. References to square footage are approximate. This offering is subject to errors, omissions, prior sale or lease or withdrawal without notice. ©2021 First Capital Property Group, Inc., Licensed Real Estate Brokers & Managers.