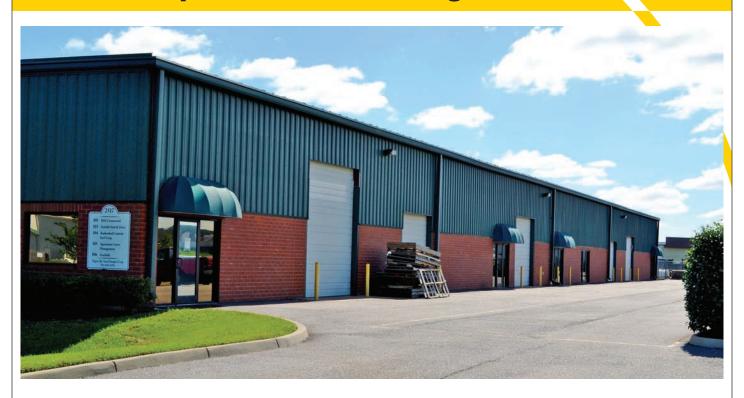

# FOR LEASE OFFICE/WAREHOUSE

2517 Squadron Court, Virginia Beach, VA

- 12,800 Sq. Ft. Available For Lease
  - Suite 103: 4,000 Sq. Ft.
     400 Sq. Ft. Office
  - Suite 105: 8,800 Sq. Ft.
     400 Sq. Ft. Office
- In APZ-1
- Zoned I-2
- Fenced yard area available