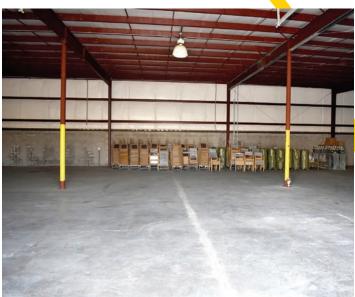

# FOR LEASE OFFICE/WAREHOUSE

2517 Squadron Court, Virginia Beach, VA

- 12,800 Sq. Ft. Available For Lease
  - Suite 103: 4,000 Sq. Ft.
     400 Sq. Ft. Office
  - Suite 105: 8,800 Sq. Ft.
     400 Sq. Ft. Office
- In APZ-1
- Zoned I-2
- Fenced yard area available

- Overhead Doors:
  - Suite 103: 10' x 10' grade level door
  - Suite 105: 10' x 10' grade level door 12' x 12' grade level door
- Ceiling Height ± 22'
- 3-phase, 200 amp electrical in each suite
- Lease Rate: \$9.00 psf Includes r.e. taxes, LL Insurance, & CAM