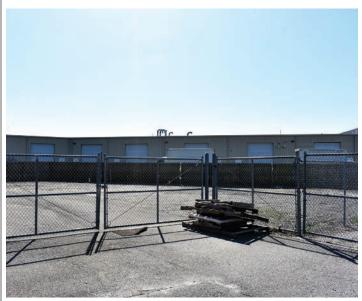

# FOR LEASE OFFICE/WAREHOUSE

2517 Squadron Court, Virginia Beach, VA

- 12,800 Sq. Ft. Available For Lease
  - Suite 103: 4,000 Sq. Ft.
     400 Sq. Ft. Office
  - Suite 105: 8,800 Sq. Ft.
     400 Sq. Ft. Office
- In APZ-1
- Zoned I-2
- Fenced yard area available