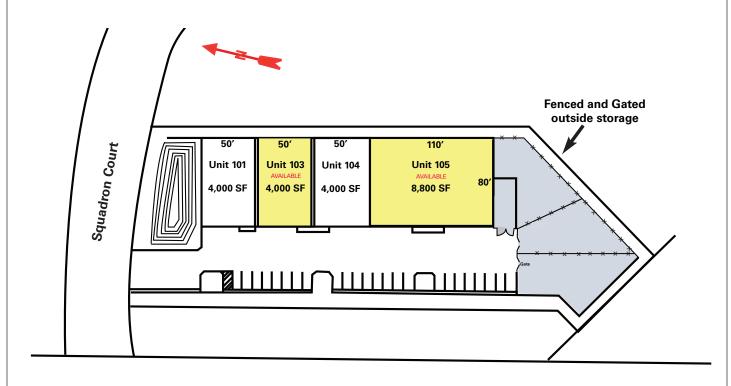

# FOR LEASE OFFICE/WAREHOUSE

2517 Squadron Court, Virginia Beach, VA

- 12,800 Sq. Ft. Available For Lease
  - Suite 103: 4,000 Sq. Ft.
     400 Sq. Ft. Office
  - Suite 105: 8,800 Sq. Ft.
     400 Sq. Ft. Office
- In APZ-1
- Zoned I-2
- Fenced yard area available

- Overhead Doors:
  - Suite 103: 10' x 10' grade level door
  - Suite 105: 10' x 10' grade level door 12' x 12' grade level door
- Ceiling Height ± 22'
- 3-phase, 200 amp electrical in each suite
- Lease Rate: \$9.00 psf Includes r.e. taxes, LL Insurance, & CAM