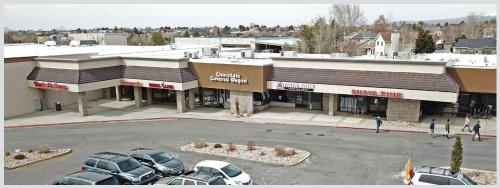

| Suite | Tenant                  | Square Feet | Suite | Tenant          | Square Feet |
|-------|-------------------------|-------------|-------|-----------------|-------------|
| 2025  | Wendy's                 | 3,094       | 2081  | Pella Nails     | 1,200       |
| 2039  | Smith's Gas             | 3,000       | 2089  | Available       | 1,820       |
| 2055  | Fantastic Sams          | 2,600       | 2093  | M Soaps         | 1,625       |
| 2061  | Available               | 1,800       | 2097  | Chef Ming       | 1,650       |
| 2063  | Kibbles and Cuts        | 2,000       | 2101  | F45             | 1,950       |
| 2065  | Chocolate Covered Wagon | 2,100       | 2113  | Ski 'N See      | 3,000       |
| 2067  | Available               | 1,650       | 2121  | Available       | 1,340       |
| 2071  | Available               | 2,250       | 2125  | Rainbow Massage | 1,447       |
| 2073  | Salt Cycles Bike Shop   | 3,000       | 2129  | Dominos         | 1,400       |
| 2079  | Club Pilates            | 1,855       | 2133  | Available       | 1,382       |
|       |                         |             | 2137  | Tiger Rock Fit. | 3,900       |

#### **SUMMARY**

- ✓ Sizes: 1,340 to 3,900 SF
- ✓ Lease Rate: \$15 to \$17 PSF
- ✓ NNNs: \$4.33 PSF (est.)
- ✓ Availability: Immediate