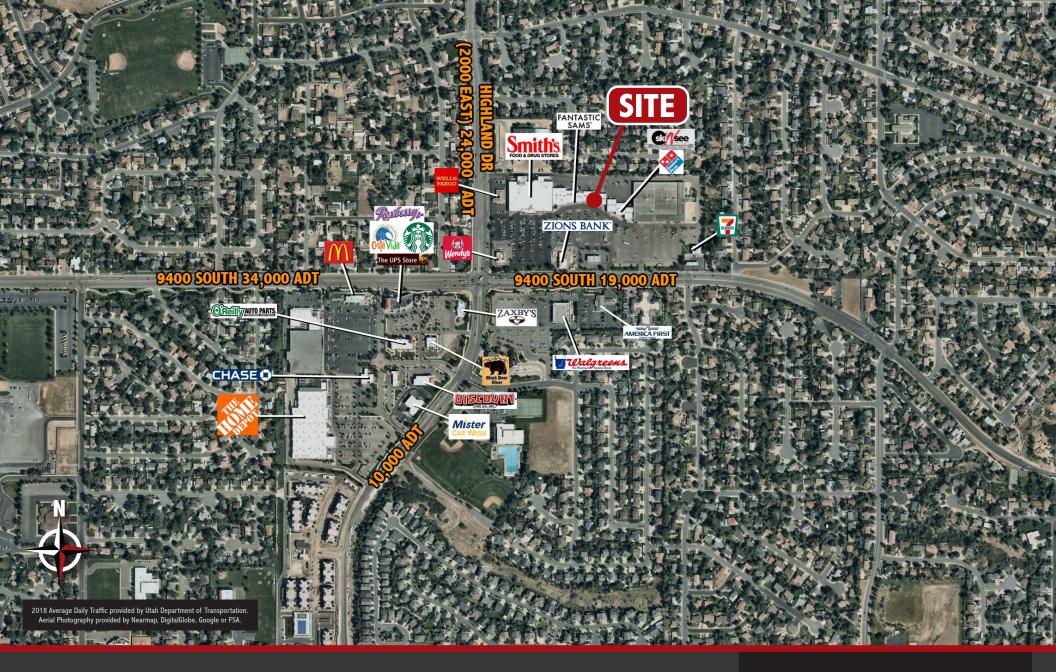

# **CANYON CENTER**

9400 South & Highland Drive (NEC) Sandy, Utah





### **Hunter Todd**

RETAIL SPECIALIST

- **6** 801.838.9630
- 801.808.8146
- hunter@situsretail.com

#### Eric Durham

RETAIL SPECIALIST

- **6** 801.838.9621
- 801.230.9406
- aric@situsretail.com





## Hunter Todd

RETAIL SPECIALIST

- 801.838.9630
- 801.808.8146
- hunter@situsretail.com

### Eric Durham

RETAIL SPECIALIST

- **6** 801.838.9621
- 801.230.9406
- eric@situsretail.com

# **CANYON CENTER**

9400 South & Highland Drive (NEC) Sandy, Utah



| PYLON SIGNA | AGE |
|-------------|-----|
| Smit        | his |
| CANYON CEN  | TER |
|             |     |
|             |     |
|             |     |

| Suite | Tenant                  | Square Feet | Suite | Tenant          | Square Feet |
|-------|-------------------------|-------------|-------|-----------------|-------------|
| 2025  | Wendy's                 | 3,094       | 2081  | Pella Nails     | 1,200       |
| 2039  | Smith's Gas             | 3,000       | 2089  | Available       | 1,820       |
| 2055  | Fantastic Sams