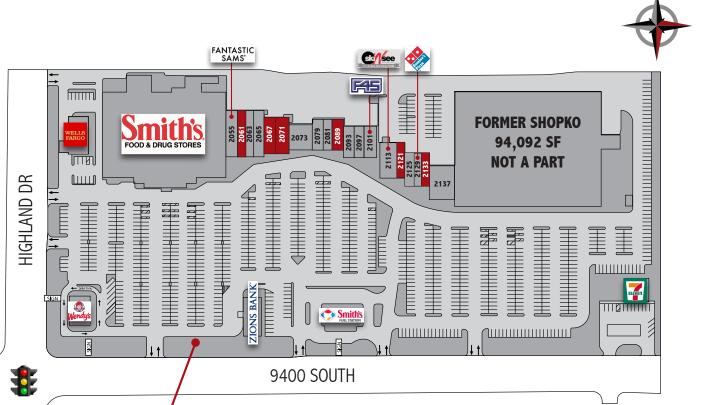

| Suite | Tenant                  | Square Feet | Suite | Tenant          | Square Feet |
|-------|-------------------------|-------------|-------|-----------------|-------------|
| 2025  | Wendy's                 | 3,094       | 2081  | Pella Nails     | 1,200       |
| 2039  | Smith's Gas             | 3,000       | 2089  | Available       | 1,820       |
| 2055  | Fantastic Sams          | 2,600       | 2093  | M Soaps         | 1,625       |
| 2061  | Available               | 1,800       | 2097  | Chef Ming       | 1,650       |
| 2063  | Kibbles and Cuts        | 2,000       | 2101  | F45             | 1,950       |
| 2065  | Chocolate Covered Wagon | 2,100       | 2113  | Ski 'N See      | 3,000       |
| 2067  | Available               | 1,650       | 2121  | Available       | 1,340       |
| 2071  | Available               | 2,250       | 2125  | Rainbow Massage | 1,447       |
| 2073  | Salt Cycles Bike Shop   | 3,000       | 2129  | Dominos         | 1,400       |
| 2079  | Club Pilates            | 1,855       | 2133  | Available       | 1,382       |
|       |                         |             | 2137  | Tiger Rock Fit. | 3,900       |

#### **SUMMARY**

- ✓ Sizes: 1,340 to 3,900 SF
- ✓ Lease Rate: \$15 to \$17 PSF
- ✓ NNNs: \$4.33 PSF (est.)
- ✓ Availability: Immediate

#### **▽ FEATURES**

- □ Excellent Demographics
- ¬ Pylon Signage Available
- □ Co-tenants: