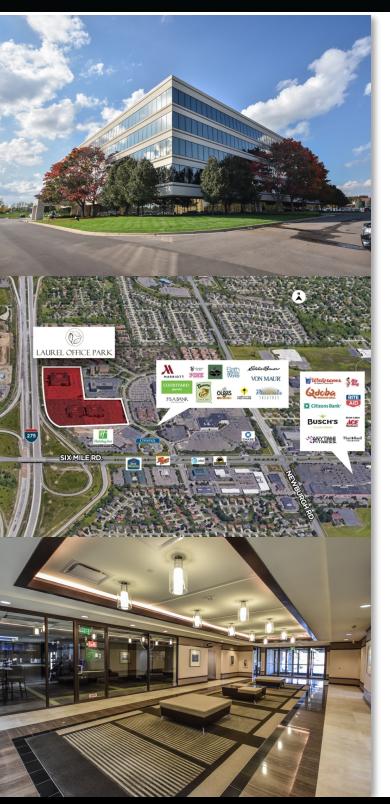

# FOR LEASE

LAUREL OFFICE PARK III 17197 LAUREL PARK DRIVE LIVONIA, MI 48152

#### **PROPERTY FEATURES:**

- Ideal corporate headquarters facility with close proximity to I-275/6 mile interchange
- 5 story, ±125,000 SF building
- Move-in ready suites available starting at 1,000 RSF
- Large contiguous space available up to 41,000 RSF
- Recently renovated lobbies and common areas
- Wi-fi available in all common areas
- Interior glass atriums that span across all five floors
- · Abundant natural light with floor to ceiling windows
- Prominent building signage available with I-275 visibility
- Extensive on-site amenities including: full services cafes, building conference facilities available in 17197 Laurel Park Drive, and on-site management office
- Ample surface parking surrounding with easy access to three building entrances 4.2/1000 parking ratio
- Ideally located directly off I-275 and 6 Mile interchange and adjacent to the Laurel Park Mall and area hotels
- Safe and healthy work environment with Covid-19
  protocols in place