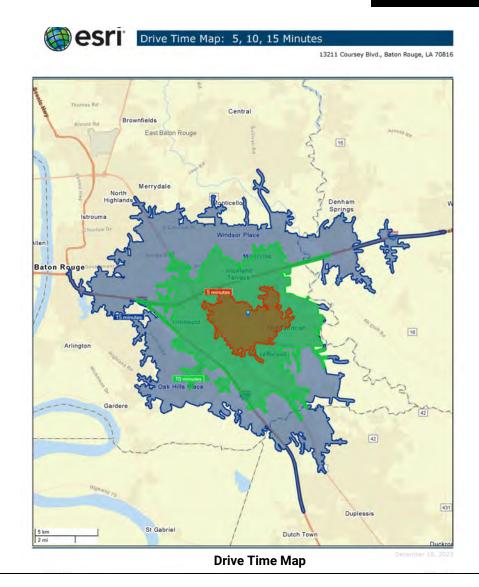

# SAURAGE ROTENBERG COMMERCIAL REAL ESTATE, LLC

13211 COURSEY BLVD, BATON ROUGE, LA 70816

1,204 - 6,634 SF

| POPULATION           | 1 MILE | 3 MILES | 5 MILES |
|----------------------|--------|---------|---------|
| Total Population     | 10,131 | 75,117  | 161,264 |
| Average Age          | 41.9   | 37.5    | 37.9    |
| Average Age (Male)   | 38.0   | 34.4    | 35.9    |
| Average Age (Female) | 43.9   | 39.0    | 39.2    |

| HOUSEHOLDS & INCOME | 1 MILE    | 3 MILES   | 5 MILES   |
|---------------------|-----------|-----------|-----------|
| Total Households    | 4,767     | 32,540    | 70,412    |
| # Of Persons Per HH | 2.1       | 2.3       | 2.3       |
| Average HH Income   | \$89,462  | \$78,607  | \$82,393  |
| Average House Value | \$236,316 | \$200,620 | \$220,525 |

<sup>\*</sup> Demographic data derived from 2020 ACS - US Census