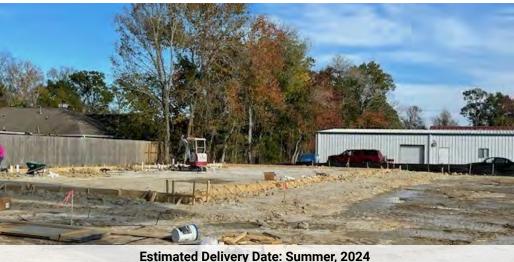

### **OFFERING SUMMARY**

| Lease Rate:                | \$20.00 - 22.00 SF/yr (NNN) |
|----------------------------|-----------------------------|
| Building Size:             | 6,634 SF                    |
| Available SF:              | 1,204 - 6,634 SF            |
| Zoning:                    | C-2                         |
| *Estimated Delivery Date*: | Summer, 2024                |