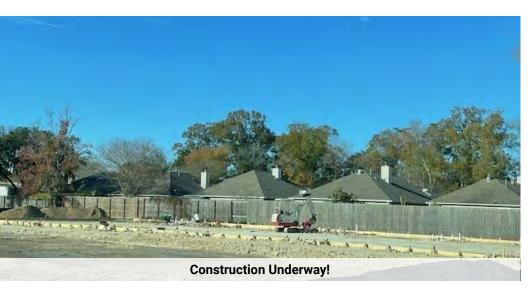

### **OFFERING SUMMARY**

| Lease Rate:                | \$20.00 - 22.00 SF/yr (NNN) |
|----------------------------|-----------------------------|
| Building Size:             | 6,634 SF                    |
| Available SF:              | 1,204 - 6,634 SF            |
| Zoning:                    | C-2                         |
| *Estimated Delivery Date*: | Summer, 2024                |