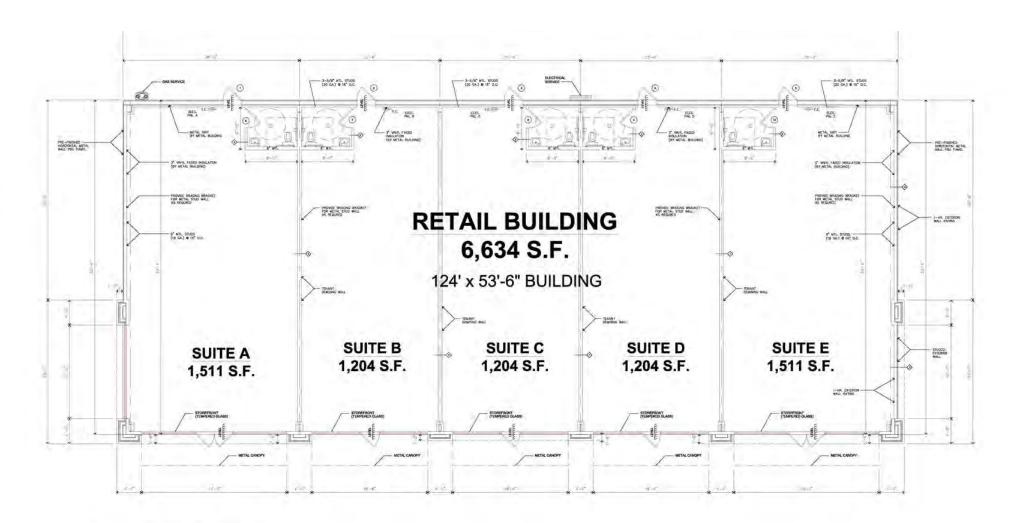

### **AVAILABLE SPACES**

| SUITE | TENANT    | SIZE (SF) | LEASE TYPE | LEASE RATE    | CAM RATE     | DESCRIPTION |
|-------|-----------|-----------|------------|---------------|--------------|-------------|
| Α     | Available | 1,511 SF  | NNN        | \$22.00 SF/yr | \$4.50 SF/yr | End-cap     |
| В     | Available | 1,204 SF  | NNN        | \$20.00 SF/yr | \$4.00 SF/yr | In-line     |
| С     | Available | 1,204 SF  | NNN        | \$20.00 SF/yr | \$4.00 SF/yr | In-line     |
| D     | Available | 1,204 SF  | NNN        | \$20.00 SF/yr | \$4.00 SF/yr | In-line     |
| E     | Available | 1,511 SF  | NNN        | \$22.00 SF/yr | \$4.50 SF/yr | End-cap     |

# 1 FLOOR PLAN

CARMEN AUSTIN, MBA, CCIM, SIOR

Associate Broker & Retail Specialist (D)225.930.6256 | (C)225.328.1778 carmen@sr-cre.com