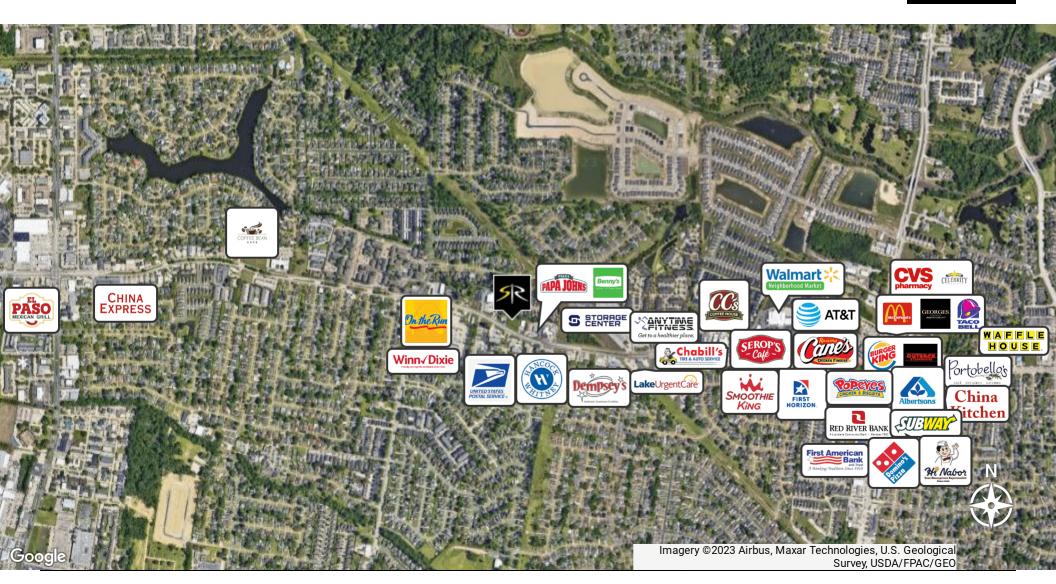

r & Retail Specialist (D)225.930.6256 | (C)225.328.1778 carmen@sr-cre.com

# SAURAGE ROTENBERG COMMERCIAL REAL ESTATE, LLC

5135 Bluebonnet Boulevard Baton Rouge, LA 70809 225.766.0000 | sauragerotenberg.com

A3



13211 COURSEY BLVD, BATON ROUGE, LA 70816

1,204 - 6,634 SF



# **CARMEN AUSTIN, MBA, CCIM, SIOR**

Associate Broker & Retail Specialist (D)225.930.6256 | (C)225.328.1778 carmen@sr-cre.com

# SAURAGE ROTENBERG COMMERCIAL REAL ESTATE, LLC



13211 COURSEY BLVD, BATON ROUGE, LA 70816

1,204 - 6,634 SF



### CARMEN AUSTIN, MBA, CCIM, SIOR

Associate Broker & Retail Specialist (D)225.930.6256 | (C)225.328.1778 carmen@sr-cre.com

### SAURAGE ROTENBERG COMMERCIAL REAL ESTATE, LLC



# **NEW CONSTRUCTION SHOPPING CENTER**

13211 COURSEY BLVD, BATON ROUGE, LA 70816

1,204 - 6,634 SF



# **CARMEN AUSTIN, MBA, CCIM, SIOR**

Associate Broker & Retail Specialist (D)225.930.6256 | (C)225.328.1778 carmen@sr-cre.com

# SAURAGE ROTENBERG COMMERCIAL REAL ESTATE, LLC



13211 COURSEY BLVD, BATON ROUGE, LA 70816

1,204 - 6,634 SF



# **CARMEN AUSTIN, MBA, CCIM, SIOR**

Associate Broker & Retail Specialist (D)225.930.6256 | (C)225.328.1778 carmen@sr-cre.com

# SAURAGE ROTENBERG COMMERCIAL REAL ESTATE, LLC

5135 Bluebonnet Boulevard Baton Rouge, LA 70809 225.766.0000 | sauragerotenberg.com

The information contained herein has either been given to us by property owners or is from sources deemed reliable and is believed to be correct, it is not in any way warranted or guaranteed by Saurage Rotenberg Commercial Real Estate. This information is submitted subject to errors, omissions