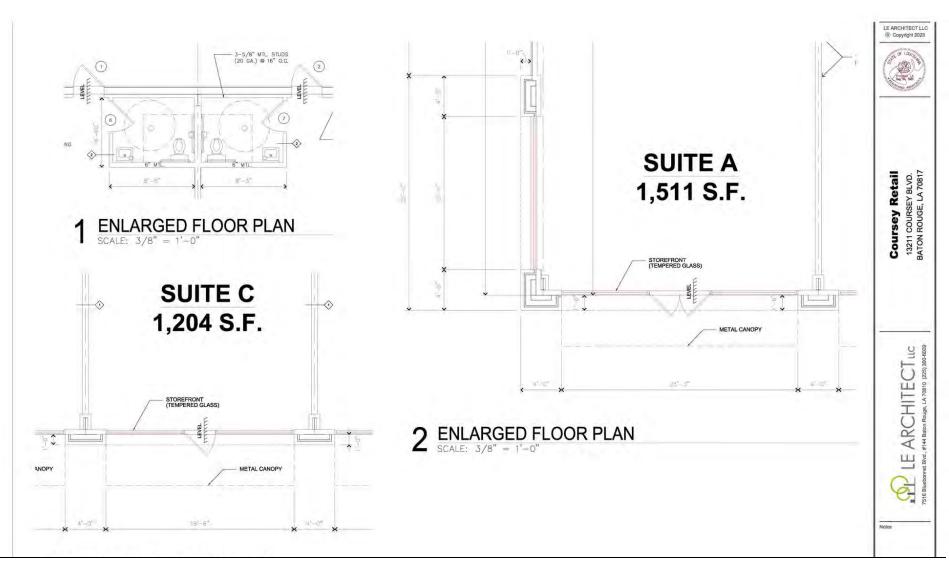

### **AVAILABLE SPACES**

| SUITE | TENANT    | SIZE (SF) | LEASE TYPE | LEASE RATE    | CAM RATE     | DESCRIPTION |
|-------|-----------|-----------|------------|---------------|--------------|-------------|
| Α     | Available | 1,511 SF  | NNN        | \$22.00 SF/yr | \$4.50 SF/yr | End-cap     |
| В     | Available | 1,204 SF  | NNN        | \$20.00 SF/yr | \$4.00 SF/yr | In-line     |
| С     | Available | 1,204 SF  | NNN        | \$20.00 SF/yr | \$4.00 SF/yr | In-line     |
| D     | Available | 1,204 SF  | NNN        | \$20.00 SF/yr | \$4.00 SF/yr | In-line     |
| E     | Available | 1,511 SF  | NNN        | \$22.00 SF/yr | \$4.50 SF/yr | End-cap     |

# 1 FLOOR PLAN

CARMEN AUSTIN, MBA, CCIM, SIOR

Associate Broker & Retail Specialist (D)225.930.6256 | (C)225.328.1778 carmen@sr-cre.com