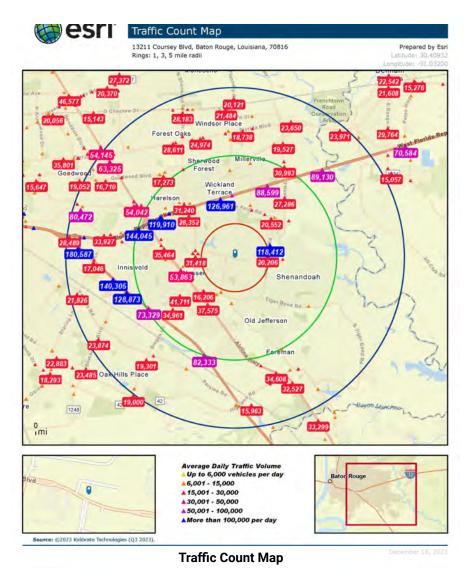

# SAURAGE ROTENBERG COMMERCIAL REAL ESTATE, LLC

13211 COURSEY BLVD, BATON ROUGE, LA 70816

1,204 - 6,634 SF

| POPULATION           | 1 MILE | 3 MILES | 5 MILES |
|----------------------|--------|---------|---------|
| Total Population     | 10,131 | 75,117  | 161,264 |
| Average Age          | 41.9   | 37.5    | 37.9    |
| Average Age (Male)   | 38.0   | 34.4    | 35.9    |
| Average Age (Female) | 43.9   | 39.0    | 39.2    |

| HOUSEHOLDS & INCOME | 1 MILE    | 3 MILES   | 5 MILES   |
|---------------------|-----------|-----------|-----------|
| Total Households    | 4,767     | 32,540    | 70,412    |
| # Of Persons Per HH | 2.1       | 2.3       | 2.3       |
| Average HH Income   | \$89,462  | \$78,607  | \$82,393  |
| Average House Value | \$236,316 | \$200,620 | \$220,525 |

<sup>\*</sup> Demographic data derived from 2020 ACS - US Census