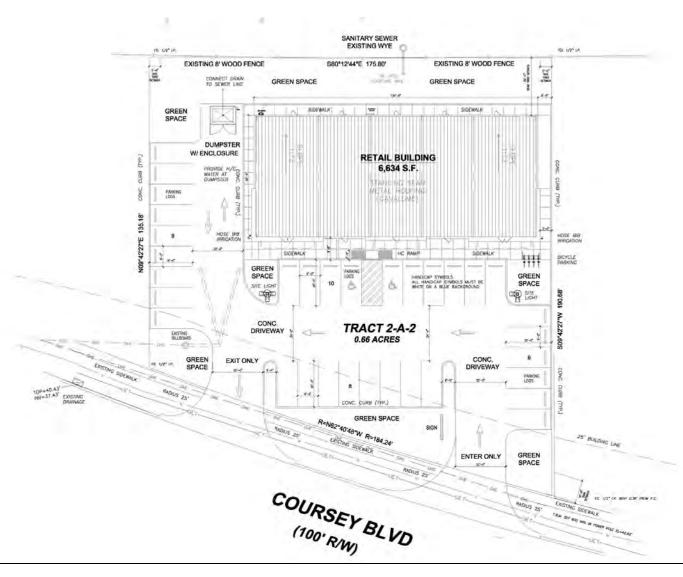

# 1 FLOOR PLAN

CARMEN AUSTIN, MBA, CCIM, SIOR

Associate Broker & Retail Specialist (D)225.930.6256 | (C)225.328.1778 carmen@sr-cre.com

### **AVAILABLE SPACES**

| SUITE | TENANT    | SIZE (SF) | LEASE TYPE | LEASE RATE    | CAM RATE     | DESCRIPTION |
|-------|-----------|-----------|------------|---------------|--------------|-------------|
| Α     | Available | 1,511 SF  | NNN        | \$22.00 SF/yr | \$4.50 SF/yr | End-cap     |
| В     | Available | 1,204 SF  | NNN        | \$20.00 SF/yr | \$4.00 SF/yr | In-line     |
| С     | Available | 1,204 SF  | NNN        | \$20.00 SF/yr | \$4.00 SF/yr | In-line     |
| D     | Available | 1,204 SF  | NNN        | \$20.00 SF/yr | \$4.00 SF/yr | In-line     |
| E     | Available | 1,511 SF  | NNN        | \$22.00 SF/yr | \$4.50 SF/yr | End-cap     |