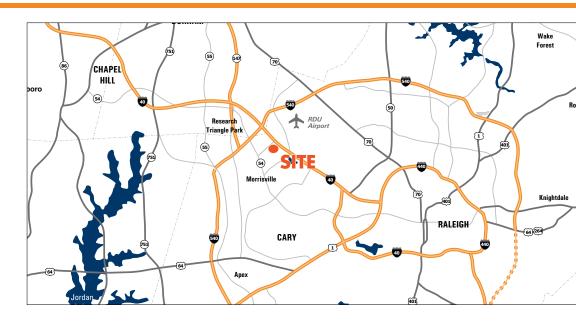

#### **PROPERTY FEATURES**

- Two-building, Class A Office Park totaling 156,067 SF
- Superior ingress/egress off Slater Road to Airport Boulevard providing immediate access to RDU Airport, I-540, I-40, Hwy 54, and the Triangle Expressway
- Adjacent to market-leading residential growth and dynamic new development (McCrimmon Parkway Extension and Wake Tech Community College)