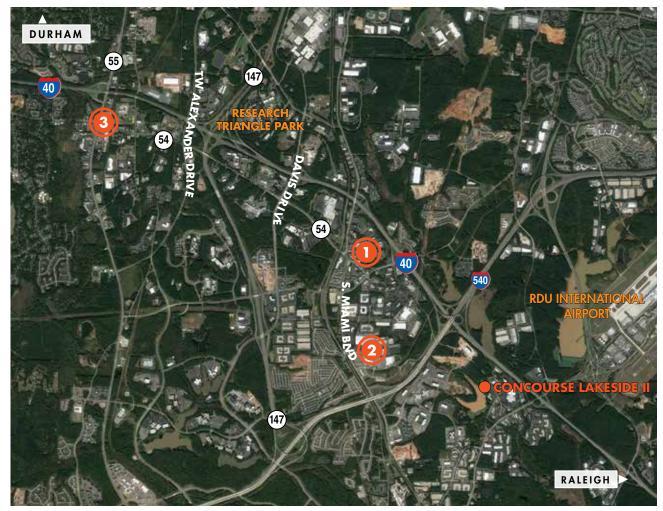

#### **NEARBY AMENITIES**

### NC HIGHWAY 54 & PAGE ROAD

1.9 MILES

Page Road Grill
McDonald's
Starbucks
Bojangles'
Wendy's
Arby's
BB&T
Bank of America
Starbucks
Quiznos
Quiznos
Sheraton Imperial
Hilton Garden Inn

Wells Fargo Bank

### SHILOH CROSSING

1.5 MILES

Bruegger's Bagels WalMart
Waback Burgers Sam's Club
Neo Japan Great Clips

McDonald's Dharani South Indian Cuisine

Verizon

## NC HIGHWAY 54 & 55

6.2 MILES

Wendy's State Employees' Credit Union Chick-fil-A Starbucks

Brigs at the Park Food Lion

Papa John's Courtyard Marriott Bojangles Candlewood Suites

**PNC** 

For more information, please contact: