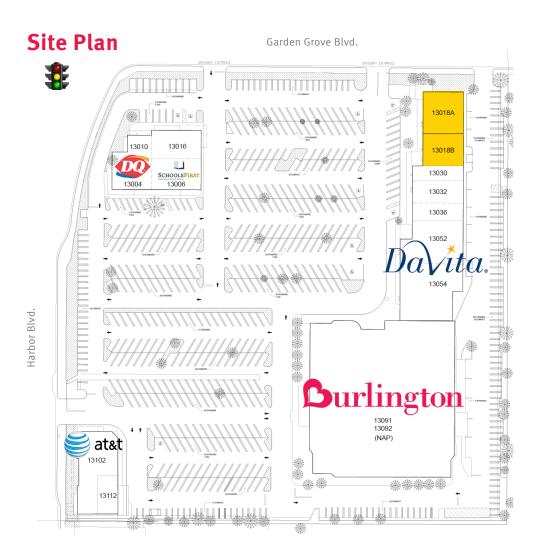

# Harbor Grove Center

Newmark Knight Frank

13102-13112 Harbor Boulevard | Garden Grove, California 92843

| SUITE       | TENANT                  | SQ. FT. |
|-------------|-------------------------|---------|
| 13092       | Burlington Coat Factory | (NAP)   |
| 13004       | Dairy Queen             | 1,500   |
| 13006       | Schoolsfirst FCU        | 4,810   |
| 13010       | Speedy Cash             | 1,160   |
| 13016       | Sak Donuts              | 1,050   |
| 13018A      | AVAILABLE               | 4,500   |
| 13018B      | AVAILABLE               | 1,500   |
| 13030       | California Gogi         | 1,500   |
| 13032       | Pho Nam Dinh            | 2,250   |
| 13036       | Thai Princess           | 1,915   |
| 13052/13054 | Davita                  | 10,941  |
| 13102       | AT&T                    | 3,962   |
| 13112       | Steven Truong DDS       | 2,009   |