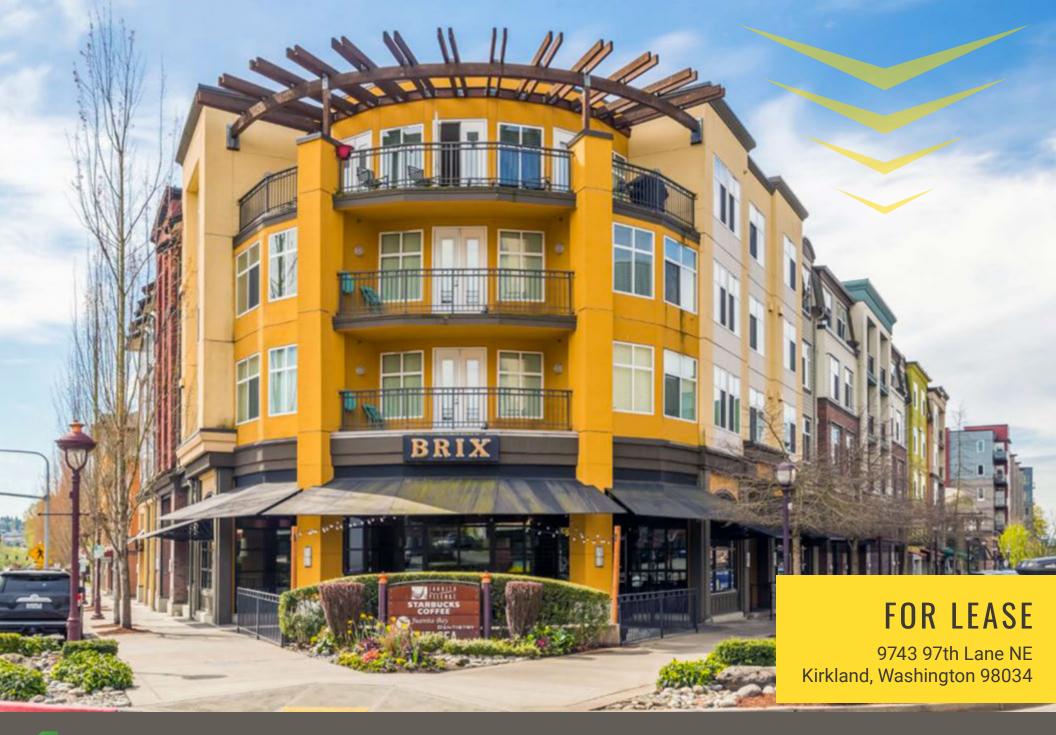

CHELSEA AT JUANITA VILLAGE is located in a large mixed-use, european-styled project featuring notable retailers such as; Starbucks, Wells Fargo, Walgreens, Bank of America, Top Pot Doughnuts and several others. The property is surrounded by dense residential and benefits from the nearby daytime population. Chelsea at Juanita Village is just minutes away from The Village at Totem Lake, featuring Whole Foods, Nordstrom Rack, Trader Joe's and more. Juanita Village is a vibrant and diverse development with over 1,000 residential units and ample surface and garage parking stalls available for residents and customers. The project sits just across the street from Juanita Bay, a popular beach destination during the summer months. Kirkland is an affluent suburb of Bellevue and the Juanita neighborhood has experienced recent growth in the development in the last 10-15 years, and is continuing to grow each year.

## 9743 97TH LANE NE:

1,250 SF \$27.00 PSF PLUS NNN

- NNN: \$12.59 PSF
- Join Juanita Village Tenants: Starbucks, Walgreen's, Top Pot Doughnuts Jersey Mike's, Urban Coffee Lounge, and More!
- Leasing Bonus: Qualifying Tenants May Receive \$20 PSF TI Allowance and 3 Months Abated Rent for a 5-Year or Longer Lease Term