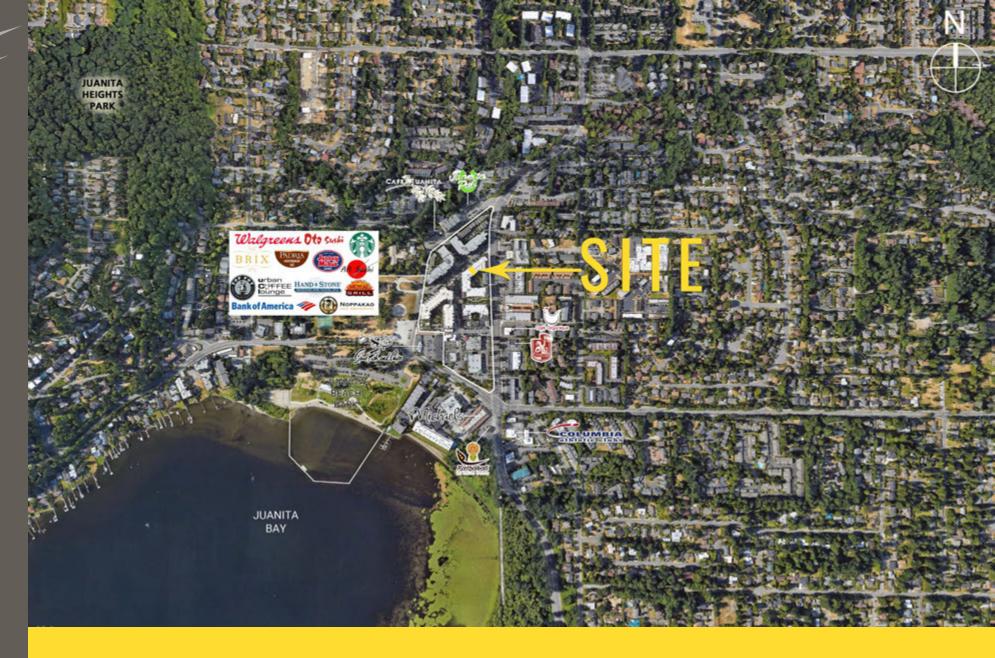

CHELSEA AT JUANITA VILLAGE is located in a large mixed-use, european-styled project featuring notable retailers such as; Starbucks, Wells Fargo, Walgreens, Bank of America, Top Pot Doughnuts and several others. The property is surrounded by dense residential and benefits from the nearby daytime population. Chelsea at Juanita Village is just minutes away from The Village at Totem Lake, featuring Whole Foods, Nordstrom Rack, Trader Joe's and more. Juanita Village is a vibrant and diverse development with over 1,000 residential units and ample surface and garage parking stalls available for residents and customers. The project sits just across the street from Juanita Bay, a popular beach destination during the summer months. Kirkland is an affluent suburb of Bellevue and the Juanita neighborhood has experienced recent growth in the development in the last 10-15 years, and is continuing to grow each year.