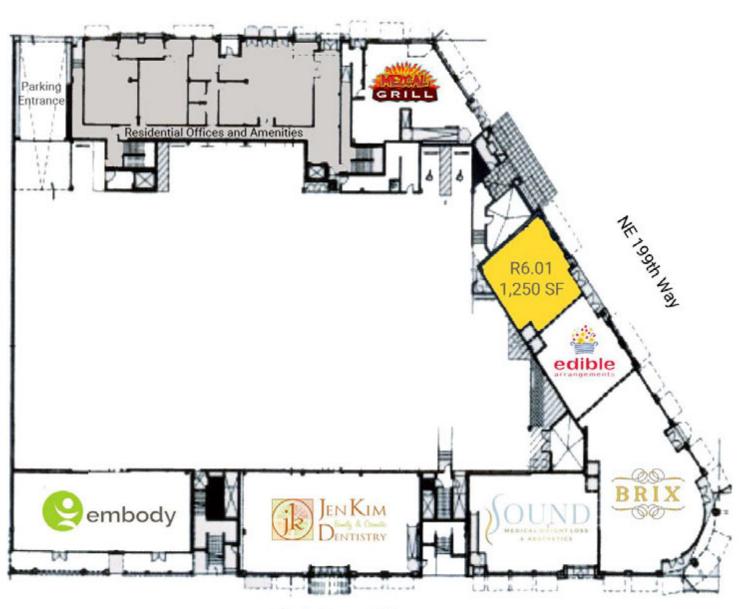

## SITE PLAN

## 9743 97TH LANE NE:

1,250 SF \$27.00 PSF PLUS NNN

- NNN: \$12.59 PSF
- Join Juanita Village Tenants: Starbucks, Walgreen's, Top Pot Doughnuts Jersey Mike's, Urban Coffee Lounge, and More!
- Leasing Bonus: Qualifying Tenants May Receive \$20 PSF TI Allowance and 3 Months Abated Rent for a 5-Year or Longer Lease Term