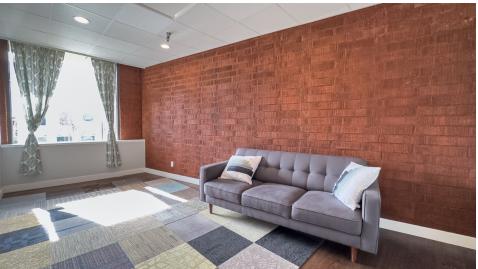

#### PROPERTY FEATURES

- Approx. 10,500 SF NNN recently luxuriously renovated available
- Min Divisible ± 5.250 SF
- 25 key pad locked offices
- 3 upstairs suites from ± 1,250-2,100 SF
- Conference facility, screening room, elevator and full kitchen
- High ceilings and natural light
- 16 Parking spaces including 11 underground
- Building can be reconfigured for most office building needs
- Architectural award winning mid-century brick and glass 2-story 1960's building