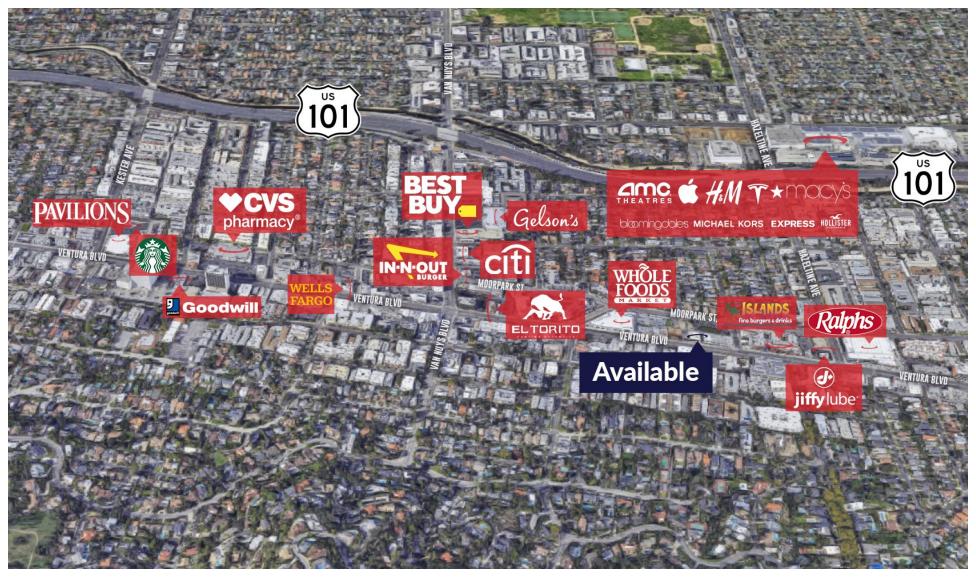

#### **AREA AMENITIES**

• Located in the heart of Sherman Oaks, just walking distance to the hippest/coolest area with restaurants and shops

| DEMOS          | 1 MILE                | 3 MILE    | 5 MILE    |
|----------------|-----------------------|-----------|-----------|
| Population     | 27,512                | 179,520   | 514,488   |
| Avg. HH Income | \$125,756             | \$122,408 | \$108,097 |
| Daytime Pop    | 22,659                | 147,968   | 420,776   |
| Traffic Count  | ± 33,687 cars per day |           |           |