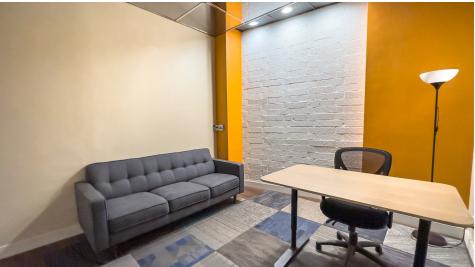

#### PROPERTY FEATURES

- Approx. 10,500 SF NNN recently luxuriously renovated available
- Min Divisible ± 5.250 SF
- 25 key pad locked offices
- 3 upstairs suites from ± 1,250-2,100 SF
- Conference facility, screening room, elevator and full kitchen
- High ceilings and natural light
- 16 Parking spaces including 11 underground
- Building can be reconfigured for most office building needs
- Architectural award winning mid-century brick and glass 2-story 1960's building