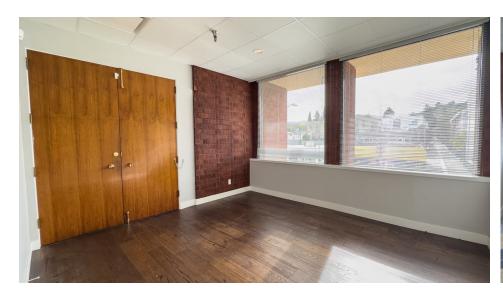

#### PROPERTY FEATURES

- Approx. 10,500 SF NNN recently luxuriously renovated available
- Min Divisible ± 5.250 SF
- 25 key pad locked offices
- 3 upstairs suites from ± 1,250-2,100 SF
- Conference facility, screening room, elevator and full kitchen
- High ceilings and natural light
- 16 Parking spaces including 11 underground
- Building can be reconfigured for most office building needs
- Architectural award winning mid-century brick and glass 2-story 1960's building