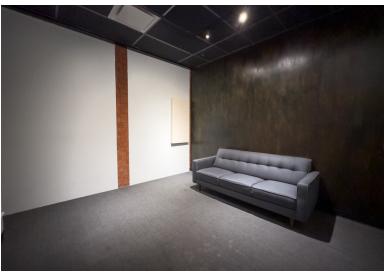

#### PROPERTY FEATURES

- Approx. 10,500 SF NNN recently luxuriously renovated available
- Min Divisible ± 5.250 SF
- 25 key pad locked offices
- 3 upstairs suites from ± 1,250-2,100 SF
- Conference facility, screening room, elevator and full kitchen
- High ceilings and natural light
- 16 Parking spaces including 11 underground
- Building can be reconfigured for most office building needs
- Architectural award winning mid-century brick and glass 2-story 1960's building