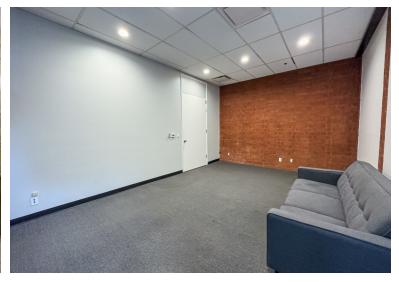

#### PROPERTY FEATURES

- Approx. 10,500 SF NNN recently luxuriously renovated available
- Min Divisible ± 5.250 SF
- 25 key pad locked offices
- 3 upstairs suites from ± 1,250-2,100 SF
- Conference facility, screening room, elevator and full kitchen
- High ceilings and natural light
- 16 Parking spaces including 11 underground
- Building can be reconfigured for most office building needs
- Architectural award winning mid-century brick and glass 2-story 1960's building