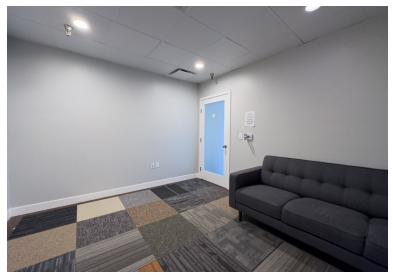

#### PROPERTY FEATURES

- Approx. 10,500 SF NNN recently luxuriously renovated available
- Min Divisible ± 5.250 SF
- 25 key pad locked offices
- 3 upstairs suites from ± 1,250-2,100 SF
- Conference facility, screening room, elevator and full kitchen
- High ceilings and natural light
- 16 Parking spaces including 11 underground
- Building can be reconfigured for most office building needs
- Architectural award winning mid-century brick and glass 2-story 1960's building