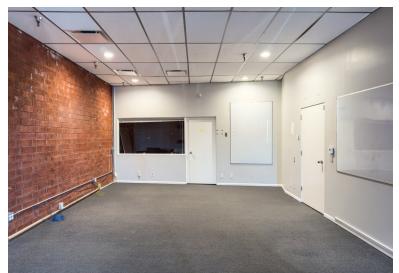

#### PROPERTY FEATURES

- Approx. 10,500 SF NNN recently luxuriously renovated available
- Min Divisible ± 5.250 SF
- 25 key pad locked offices
- 3 upstairs suites from ± 1,250-2,100 SF
- Conference facility, screening room, elevator and full kitchen
- High ceilings and natural light
- 16 Parking spaces including 11 underground
- Building can be reconfigured for most office building needs
- Architectural award winning mid-century brick and glass 2-story 1960's building