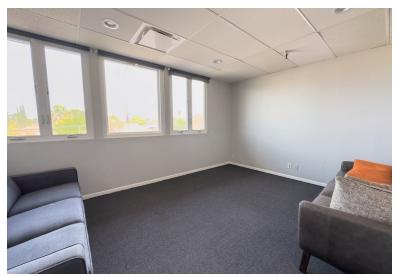

#### PROPERTY FEATURES

- Approx. 10,500 SF NNN recently luxuriously renovated available
- Min Divisible ± 5.250 SF
- 25 key pad locked offices
- 3 upstairs suites from ± 1,250-2,100 SF
- Conference facility, screening room, elevator and full kitchen
- High ceilings and natural light
- 16 Parking spaces including 11 underground
- Building can be reconfigured for most office building needs
- Architectural award winning mid-century brick and glass 2-story 1960's building