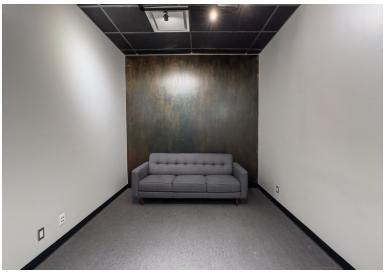

#### PROPERTY FEATURES

- Approx. 10,500 SF NNN recently luxuriously renovated available
- Min Divisible ± 5.250 SF
- 25 key pad locked offices
- 3 upstairs suites from ± 1,250-2,100 SF
- Conference facility, screening room, elevator and full kitchen
- High ceilings and natural light
- 16 Parking spaces including 11 underground
- Building can be reconfigured for most office building needs
- Architectural award winning mid-century brick and glass 2-story 1960's building