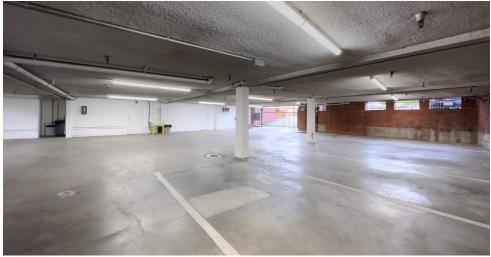

#### PROPERTY FEATURES

- Approx. 10,500 SF NNN recently luxuriously renovated available
- Min Divisible ± 5.250 SF
- 25 key pad locked offices
- 3 upstairs suites from ± 1,250-2,100 SF
- Conference facility, screening room, elevator and full kitchen
- High ceilings and natural light
- 16 Parking spaces including 11 underground
- Building can be reconfigured for most office building needs
- Architectural award winning mid-century brick and glass 2-story 1960's building