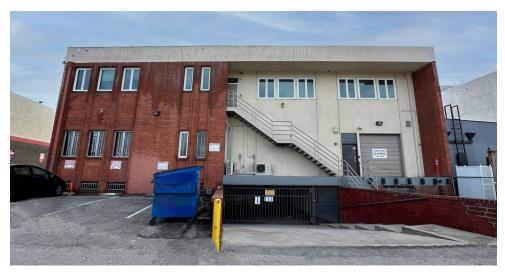

#### PROPERTY FEATURES

- Approx. 10,500 SF NNN recently luxuriously renovated available
- Min Divisible ± 5.250 SF
- 25 key pad locked offices
- 3 upstairs suites from ± 1,250-2,100 SF
- Conference facility, screening room, elevator and full kitchen
- High ceilings and natural light
- 16 Parking spaces including 11 underground
- Building can be reconfigured for most office building needs
- Architectural award winning mid-century brick and glass 2-story 1960's building