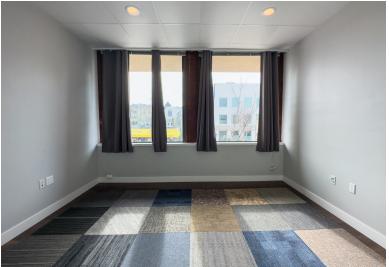

#### PROPERTY FEATURES

- Approx. 10,500 SF NNN recently luxuriously renovated available
- Min Divisible ± 5.250 SF
- 25 key pad locked offices
- 3 upstairs suites from ± 1,250-2,100 SF
- Conference facility, screening room, elevator and full kitchen
- High ceilings and natural light
- 16 Parking spaces including 11 underground
- Building can be reconfigured for most office building needs
- Architectural award winning mid-century brick and glass 2-story 1960's building