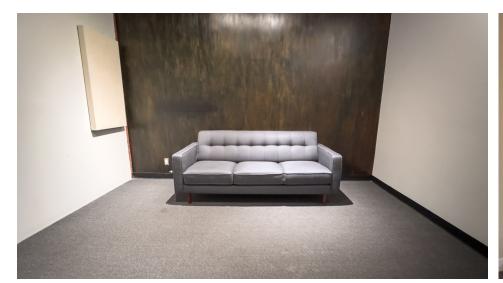

#### PROPERTY FEATURES

- Approx. 10,500 SF NNN recently luxuriously renovated available
- Min Divisible ± 5.250 SF
- 25 key pad locked offices
- 3 upstairs suites from ± 1,250-2,100 SF
- Conference facility, screening room, elevator and full kitchen
- High ceilings and natural light
- 16 Parking spaces including 11 underground
- Building can be reconfigured for most office building needs
- Architectural award winning mid-century brick and glass 2-story 1960's building