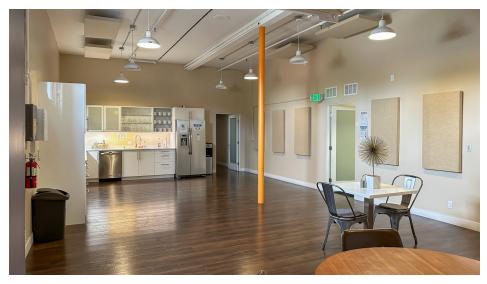

#### PROPERTY FEATURES

- Approx. 10,500 SF NNN recently luxuriously renovated available
- Min Divisible ± 5.250 SF
- 25 key pad locked offices
- 3 upstairs suites from ± 1,250-2,100 SF
- Conference facility, screening room, elevator and full kitchen
- High ceilings and natural light
- 16 Parking spaces including 11 underground
- Building can be reconfigured for most office building needs
- Architectural award winning mid-century brick and glass 2-story 1960's building