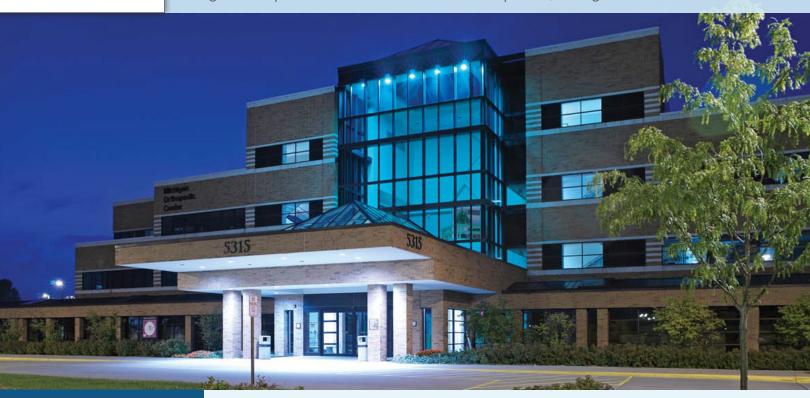

# **FOR LEASE** Medical Office Space at St. Joseph Mercy Ann Arbor Hospital Michigan Orthopedic Center | 5315 Elliott Drive | Ypsilanti, Michigan

## Rare On-Campus Medical Space Available at St. Joseph Mercy Ann Arbor Hospital

- Fully built-out medical space
- Indoor connection to hospital
- Ample on-site parking

| Suite  | Area      | Available | Contiguous            |
|--------|-----------|-----------|-----------------------|
| 201    | 5,308 RSF | Immediate | Combine to 11,104 RSF |
| 201 AB | 5,796 RSF | 90 Days   |                       |
| 203    | 9,324 RSF | Immediate | 9,324 RSF             |