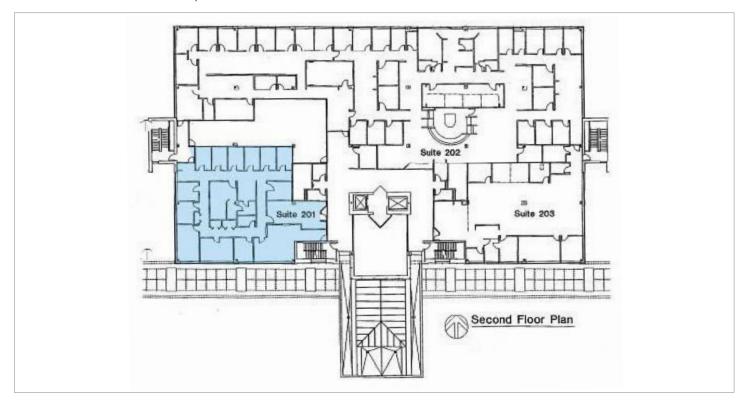

| 5315 Elliott Drive | Ypsilanti, Michigan



## Property Highlights

## Rare On-Campus Medical Space Available at St. Joseph Mercy Ann Arbor Hospital

- Fully built-out medical space
- Indoor connection to hospital
- Ample on-site parking

| Suite  | Area      | Available | Contiguous            |
|--------|-----------|-----------|-----------------------|
| 201    | 5,308 RSF | Immediate | Combine to 11,104 RSF |
| 201 AB | 5,796 RSF | 90 Days   |                       |
| 203    | 9,324 RSF | Immediate | 9,324 RSF             |



#### Contact

Robert Titzer p 312.458.4468 rtitzer@hsacommercial.com









#### FOR LEASE Medical Office Space at St. Joseph Mercy Ann Arbor Hospital Michigan Orthopedic Center | 5315 Elliott Drive | Ypsilanti, Michigan

## Suite 201 Floor Plan - 5,308 RSF



## Campus Aerial Map - St. Joseph Mercy Ann Arbor Hospital