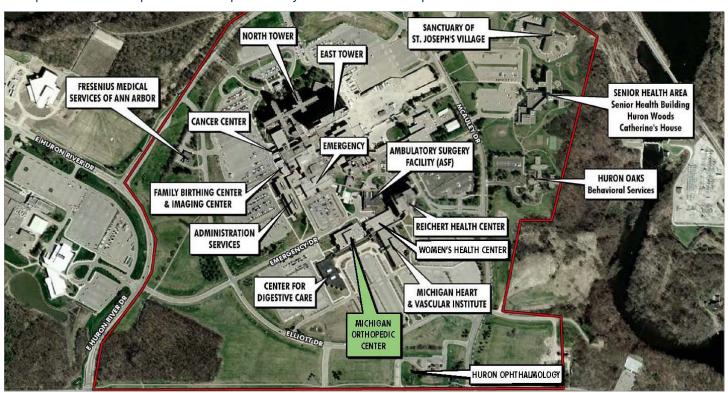

lights

## Rare On-Campus Medical Space Available at St. Joseph Mercy Ann Arbor Hospital

- Fully built-out medical space
- Indoor connection to hospital
- Ample on-site parking

| Suite  | Area      | Available | Contiguous            |
|--------|-----------|-----------|-----------------------|
| 201    | 5,308 RSF | Immediate | Combine to 11,104 RSF |
| 201 AB | 5,796 RSF | 90 Days   |                       |
| 203    | 9,324 RSF | Immediate | 9,324 RSF             |



#### Contact

Robert Titzer p 312.458.4468 rtitzer@hsacommercial.com









#### FOR LEASE Medical Office Space at St. Joseph Mercy Ann Arbor Hospital Michigan Orthopedic Center | 5315 Elliott Drive | Ypsilanti, Michigan

## Suite 201 Floor Plan - 5,308 RSF



## Campus Aerial Map - St. Joseph Mercy Ann Arbor Hospital