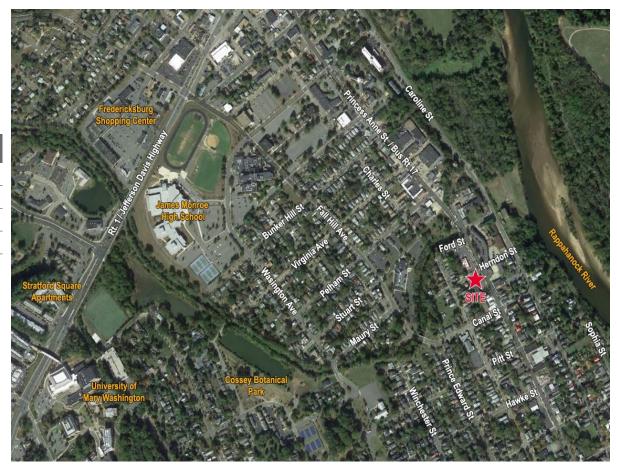

# FOR LEASE 1616 Princess Anne Street

Fredericksburg, VA 22401

| Demographics      | -        | -        | -        |
|-------------------|----------|----------|----------|
|                   | 1 Mile   | 3 Miles  | 5 Miles  |
| Population        | 10,067   | 55.625   | 98,649   |
| No. of Households | 3,755    | 20,797   | 35,948   |
| Avg. HH Income    | \$87,483 | \$94,583 | \$96,245 |
|                   |          |          |          |

14,664

For more information, contact:

JAMIE SCULLY, CCIM

**Daytime Population** 

First Vice President 540 322 4140 jamie.scully@thalhimer.com **CHRIS RUSSOTTI** 

Associate 540 322 4153 christopher.russotti@thalhimer.com

42,057

62,862

Eagle Village 1125 Jefferson Davis Highway, Suite 350 Fredericksburg, VA 22401-8449 www.thalhimer.com