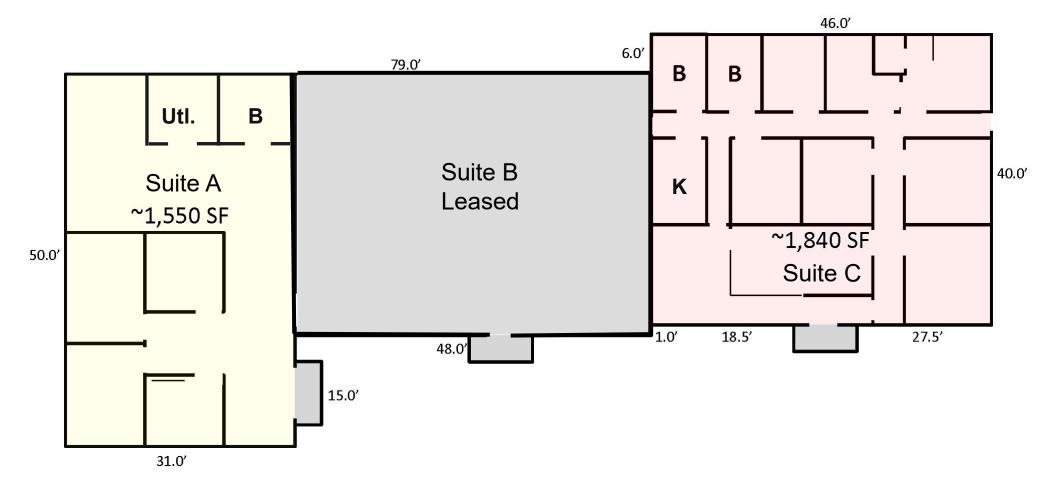

# FOR LEASE 1616 Princess Anne Street

Fredericksburg, VA 22401

#### Floor Plan

For more information, contact:

**JAMIE SCULLY, CCIM** 

First Vice President 540 322 4140 jamie.scully@thalhimer.com **CHRIS RUSSOTTI** 

Associate 540 322 4153 christopher.russotti@thalhimer.com

### **Property Features**

- · Two office suites available
- · Plenty of parking
- · Located in Downtown Fredericksburg

| Specifications |                              |
|----------------|------------------------------|
| Suite A        | 1,550 SF                     |
| Suite C        | 1,840 SF                     |
| Lease Rate     | \$14.00 PSF NNN (\$2.00 PSF) |
| Timing         | Available immediately        |