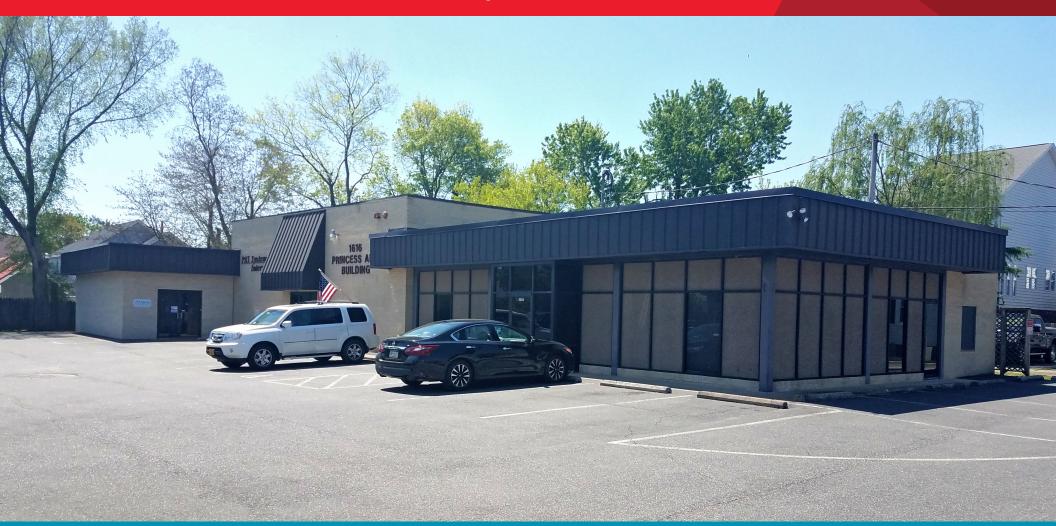

# FOR LEASE 1616 Princess Anne Street

Fredericksburg, VA 22401

### **Downtown Fredericksburg With Parking**

For more information, contact:

**JAMIE SCULLY, CCIM** 

First Vice President 540 322 4140 jamie.scully@thalhimer.com **CHRIS RUSSOTTI** 

Associate 540 322 4153 christopher.russotti@thalhimer.com

### **Property Features**

- · Two office suites available
- · Plenty of parking
- · Located in Downtown Fredericksburg

| Specifications |                              |
|----------------|------------------------------|
| Suite A        | 1,550 SF                     |
| Suite C        | 1,840 SF                     |
| Lease Rate     | \$14.00 PSF NNN (\$2.00 PSF) |
| Timing         | Available immediately        |