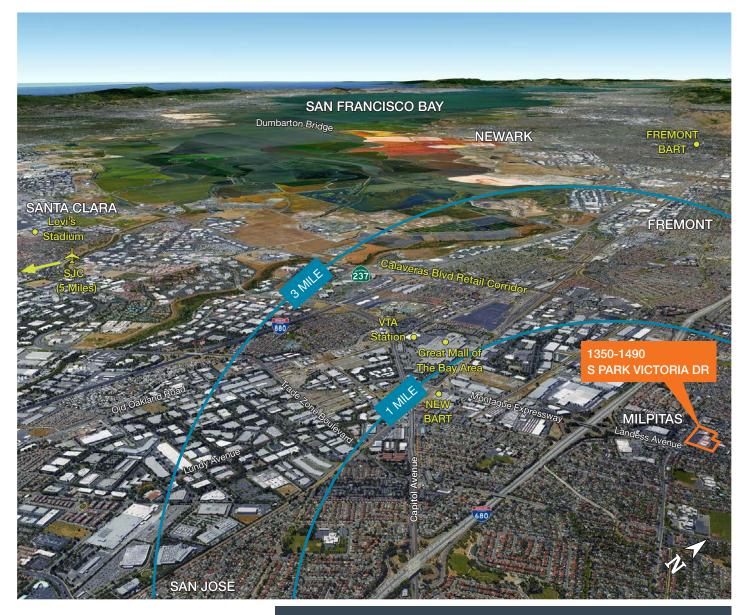

Great access off of I - 680 and Montague Expressway

Nearby Attractions – Calaveras Blvd. Retail Corridor, New Milpitas BART, Great Mall of the Bay Area

#### Contact

**James Gaglione** 

408.588.2336

jamesg@kiddermathews.com

LIC #01372575

Local Aerial Map