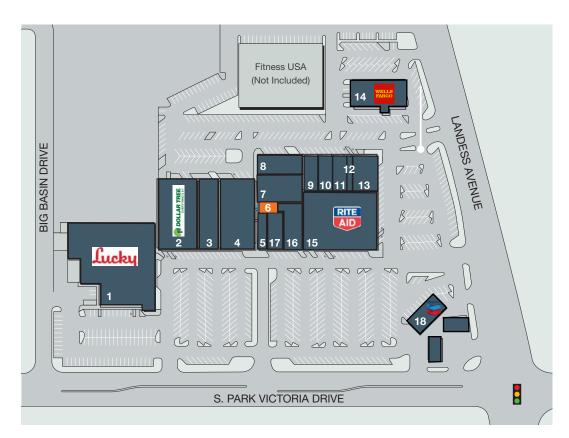

# Existing shop space located on ±10.87 acres of central retail

+100,000 SF of existing retail and a ±5,800 SF new pad development with drive-thru on Landess - Deliverable Q1-2016

Major tenants: Lucky, Rite Aid, Dollar Tree, Wells Fargo, Chevron

### **Existing Shop Space Opportunity**

#### **Tenants**

- 1 Lucky
- 2 Dollar Tree
- 3 O'Reilly Auto Parts
- 4 Fitness 19
- Quickly
- 6 ±1,894 SF AVAILABLE
- 7 Victoria's Beauty College
- 8 Launderland
- 9 Dr. Tuyen Nguyen DDS
- Watch Repair
- Half Penny Fish & Grill
- 12 Sharon's Canine Classics
- 13 Straw Hat Pizza
- Wells Fargo
- 15 Rite Aid
- 16 West Coast Taekwondo
- Jessica's Beauty Salon
- 18 Chevron