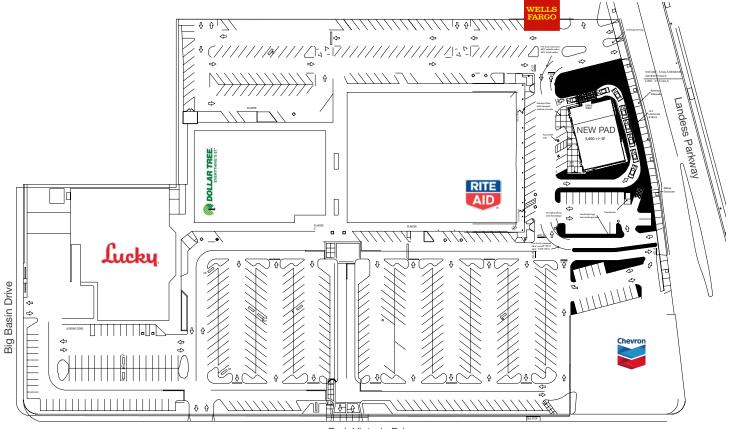

# **Available For Lease**

±5,800 SF New Pad Opportunity with Drive-Thru

kiddermathews.com

# Existing shop space located on ±10.87 acres of central retail

+100,000 SF of existing retail and a ±5,800 SF new pad development with drive-thru on Landess - Deliverable Q1-2016

Major tenants: Lucky, Rite Aid, Dollar Tree, Wells Fargo, Chevron

### New Pad with Drive-Thru Opportunity

Park Victoria Drive

### New Pad with Drive-Thru Opportunity