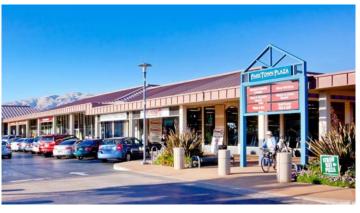

1350 - 1490 S Park Victoria Drive, Milpitas, CA



# **Available For Lease**

±5,800 SF New Pad Opportunity with Drive-Thru



kiddermathews.com

# Existing shop space located on ±10.87 acres of central retail

+100,000 SF of existing retail and a ±5,800 SF new pad development with drive-thru on Landess - Deliverable Q1-2016

Major tenants: Lucky, Rite Aid, Dollar Tree, Wells Fargo, Chevron

Great access off of I - 680 and Montague Expressway

Nearby Attractions – Calaveras Blvd. Retail Corridor, New Milpitas BART, Great Mall of the Bay Area

### For pricing inquiries contact

James Gaglione 408.588.2336 jamesg@kiddermathews.com LIC #01372575

Existing Shop Space Opportunity | ±1,894 SF For Lease















#### Contact

James Gaglione 408.588.2336 jamesg@kiddermathews.com LIC #01372575



### **Existing Shop Space Opportunity**

#### **Tenants**

- 1 Lucky
- 2 Dollar Tree
- 3 O'Reilly Auto Parts
- 4 Fitness 19
- Quickly
- 6 ±1,894 SF AVAILABLE
- 7 Victoria's Beauty College
- 8 Launderland
- 9 Dr. Tuyen Nguyen DDS
- Watch Repair
- Half Penny Fish & Grill
- 12 Sharon's Canine Classics
- 13 Straw Hat Pizza
- Wells Fargo
- 15 Rite Aid
- 16 West Coast Taekwondo
- Jessica's Beauty Salon
- 18 Chevron



| DEMOGRAPHICS                            | 1 mile    | 3 miles   | 5 miles   |
|-----------------------------------------|-----------|-----------|-----------|
| 2014 Estimated Population               | 27,783    | 139,412   | 308,999   |
| 2014 Estimated Households               | 7,84