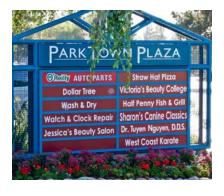

#### **Tenants**

- 1 Lucky
- 2 Dollar Tree
- 3 O'Reilly Auto Parts
- 4 Fitness 19
- Quickly
- 6 ±1,894 SF AVAILABLE
- 7 Victoria's Beauty College
- 8 Launderland
- 9 Dr. Tuyen Nguyen DDS
- Watch Repair
- Half Penny Fish & Grill
- 12 Sharon's Canine Classics
- 13 Straw Hat Pizza
- Wells Fargo
- 15 Rite Aid
- 16 West Coast Taekwondo
- Jessica's Beauty Salon
- 18 Chevron