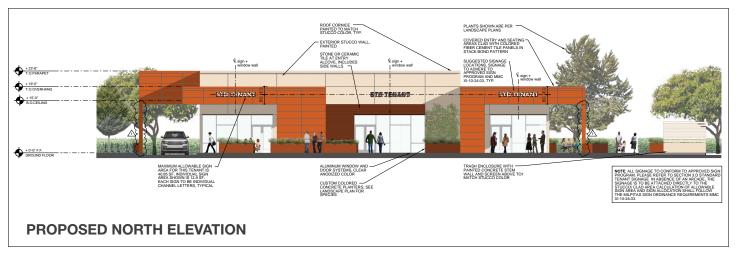

# **Available For Lease**

±5,800 SF New Pad Opportunity with Drive-Thru

kiddermathews.com

# Existing shop space located on ±10.87 acres of central retail

+100,000 SF of existing retail and a ±5,800 SF new pad development with drive-thru on Landess - Deliverable Q1-2016

Major tenants: Lucky, Rite Aid, Dollar Tree, Wells Fargo, Chevron

### New Pad with Drive-Thru Opportunity

Park Victoria Drive

### New Pad with Drive-Thru Opportunity