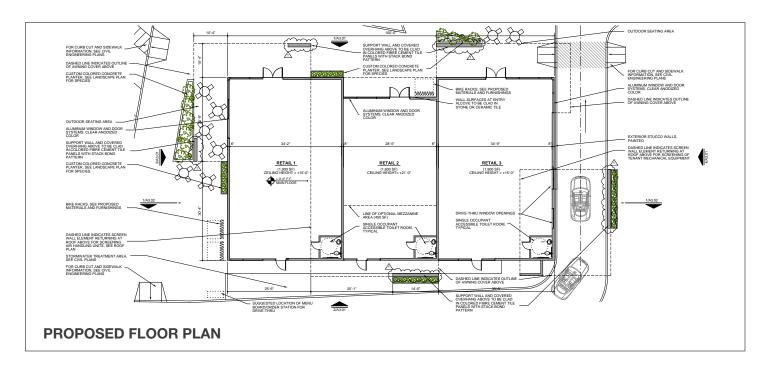

# **Available For Lease**

±5,800 SF New Pad Opportunity with Drive-Thru

kiddermathews.com

# Existing shop space located on ±10.87 acres of central retail

+100,000 SF of existing retail and a ±5,800 SF new pad development with drive-thru on Landess - Deliverable Q1-2016

Major tenants: Lucky, Rite Aid, Dollar Tree, Wells Fargo, Chevron

### New Pad with Drive-Thru Opportunity

Park Victoria Drive

### New Pad with Drive-Thru Opportunity