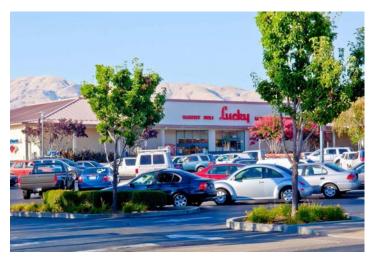

# Existing shop space located on ±10.87 acres of central retail

+100,000 SF of existing retail and a ±5,800 SF new pad development with drive-thru on Landess - Deliverable Q1-2016

Major tenants: Lucky, Rite Aid, Dollar Tree, Wells Fargo, Chevron

#### **Tenants**

- 1 Lucky
- 2 Dollar Tree
- 3 O'Reilly Auto Parts
- 4 Fitness 19
- Quickly
- 6 ±1,894 SF AVAILABLE
- 7 Victoria's Beauty College
- 8 Launderland
- 9 Dr. Tuyen Nguyen DDS
- Watch Repair
- Half Penny Fish & Grill
- 12 Sharon's Canine Classics
- 13 Straw Hat Pizza
- Wells Fargo
- 15 Rite Aid
- 16 West Coast Taekwondo
- Jessica's Beauty Salon
- 18 Chevron