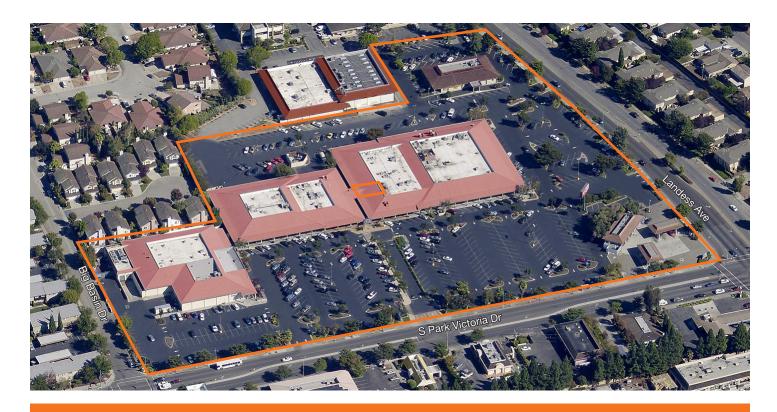

# Existing shop space located on ±10.87 acres of central retail

+100,000 SF of existing retail and a ±5,800 SF new pad development with drive-thru on Landess - Deliverable Q1-2016

Major tenants: Lucky, Rite Aid, Dollar Tree, Wells Fargo, Chevron

#### **Tenants**

- 1 Lucky
- 2 Dollar Tree
- 3 O'Reilly Auto Parts
- 4 Fitness 19
- Quickly
- 6 ±1,894 SF AVAILABLE
- 7 Victoria's Beauty College
- 8 Launderland
- 9 Dr. Tuyen Nguyen DDS
- Watch Repair
- Half Penny Fish & Grill
- 12 Sharon's Canine Classics
- 13 Straw Hat Pizza
- Wells Fargo
- 15 Rite Aid
- 16 West Coast Taekwondo
- Jessica's Beauty Salon
- 18 Chevron