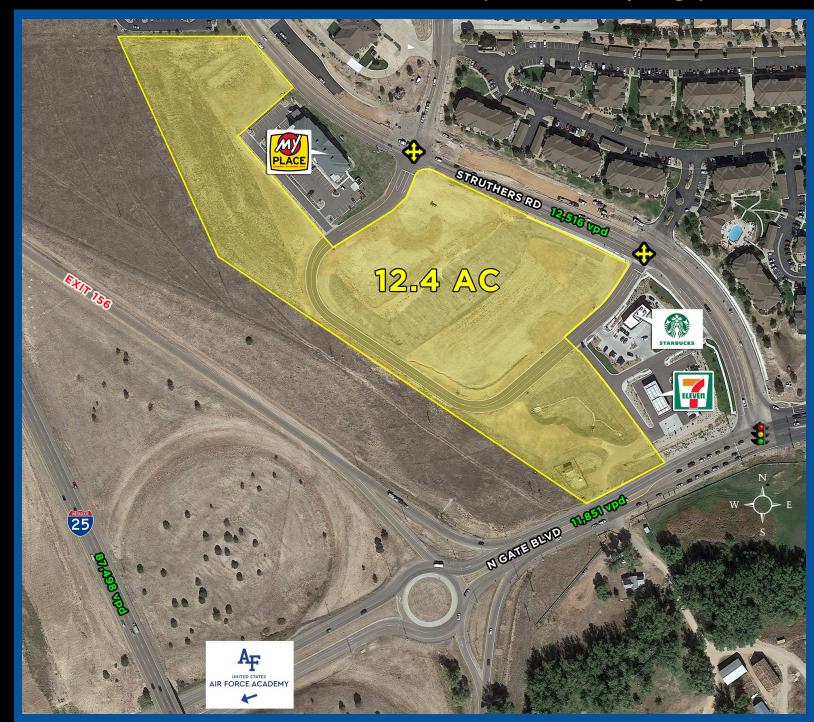

## PROPERTY OVERVIEW:

- ♦ Easy access from I-25 & signalized intersection
- ♦ Bulk sale opportunity: 12.4 AC
- ♦ Zoning: CS Commercial Service (El Paso County)
- ♦ Closest retail to Air Force Academy
- ♦ Morning side of North Gate Boulevard
- ♦ Great southwest views to Pikes Peak & AFA

## DEMOGRAPHICS

|             | DAYTIME | <b>POPULATION</b> |
|-------------|---------|-------------------|
| <br>1 Mile: | 3 Mile: | 5 Mile:           |
| 878         | 8,192   | 15,759            |

| AVG. DAILY | TRAFFIC                                              |
|------------|------------------------------------------------------|
|            | 12,516 VPD<br>11,851 VPD<br>77,115 VPD<br>87,498 VPD |