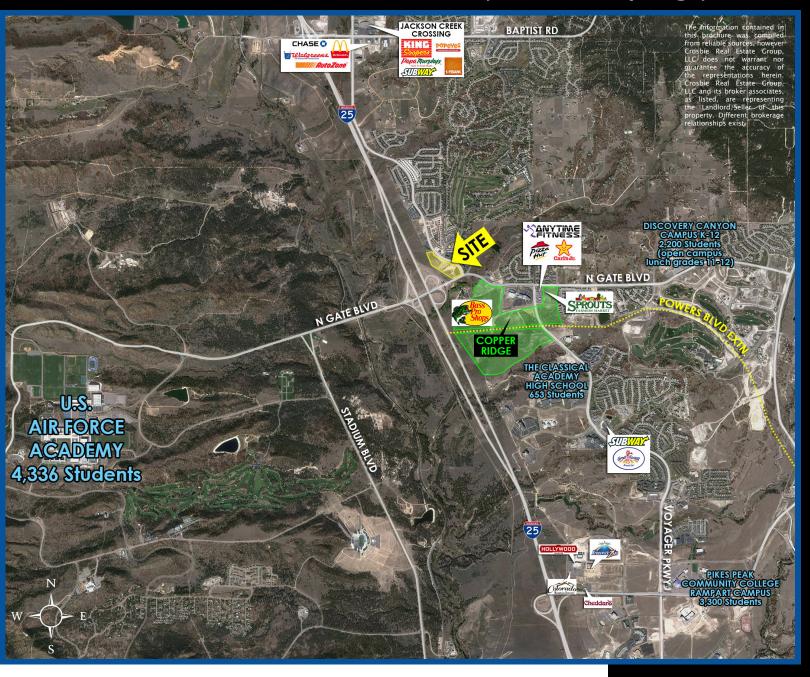

## PROPERTY OVERVIEW:

- ♦ Easy access from I-25 & signalized intersection
- ♦ Bulk sale opportunity: 12.4 AC
- ♦ Zoning: CS Commercial Service (El Paso County)
- ♦ Closest retail to Air Force Academy
- ♦ Morning side of North Gate Boulevard
- ♦ Great southwest views to Pikes Peak & AFA