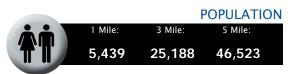

## DEMOGRAPHICS

|             | DAYTIME | <b>POPULATION</b> |
|-------------|---------|-------------------|
| <br>1 Mile: | 3 Mile: | 5 Mile:           |
| 878         | 8,192   | 15,759            |

| AVG. DAILY | TRAFFIC                                              |
|------------|------------------------------------------------------|
|            | 12,516 VPD<br>11,851 VPD<br>77,115 VPD<br>87,498 VPD |