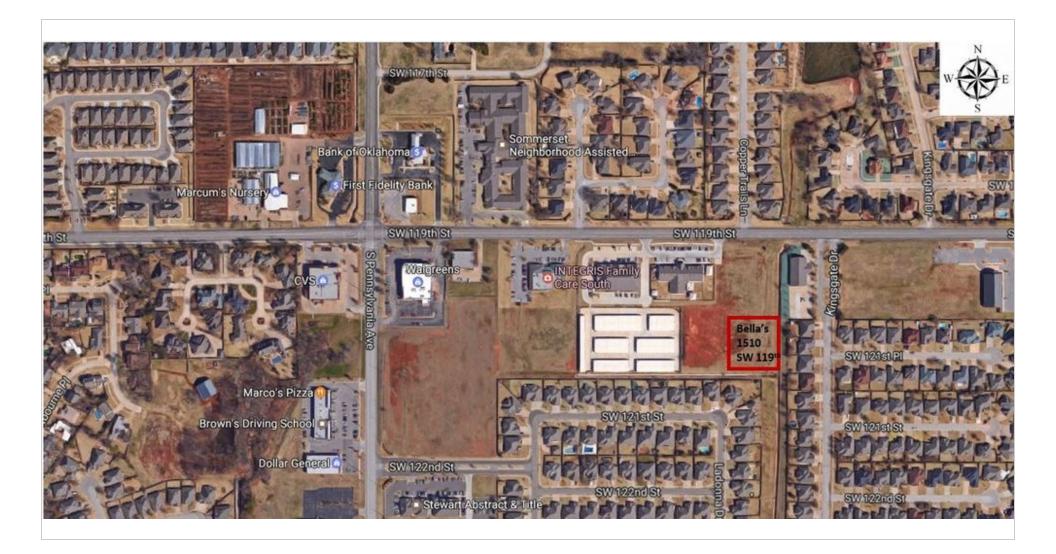

1510 SW 119TH STREET, OKLAHOMA CITY, OK 73170

Zoning: C-3

**Cross Streets:** SW 119th Street South Pennsylvania

**Traffic Counts:** 17,845 on SW 119th St.

19,985 - S. Pennsylvania

JUDY J. HATFIELD, CCIM Equity Commercial Realty II, LLC. jjhatfield@ccim.net 405.364.5300 office 405.640.6167 cell 405.735.3501 fax