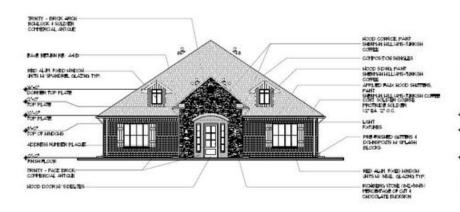

#### **PROPERTY SUMMARY**

**Sale Price:** \$600,000

Available SF: 2,750 SF MOL

Lease Rate: \$18.00 SF/yr (NNN)

Property Subject To Owner's Association

Building Class: A
HVAC: 2 units

Lot Size: 7,685 SF MOL

Year Built: 2018