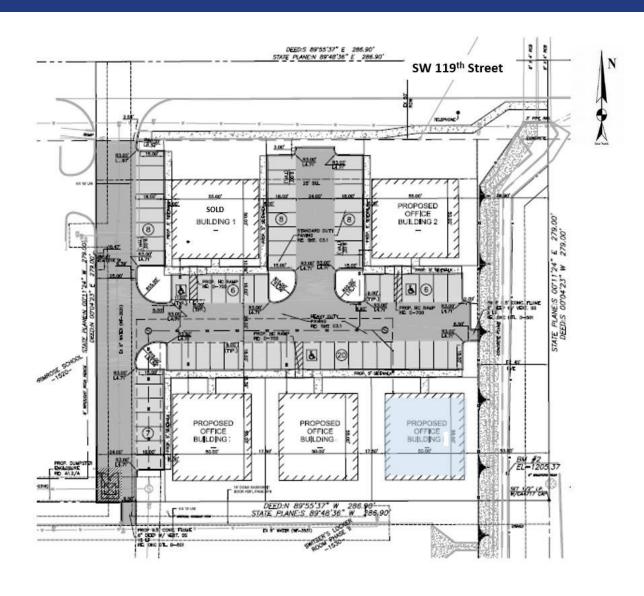

1510 SW 119TH STREET, OKLAHOMA CITY, OK 73170

Zoning: C-3

**Cross Streets:** SW 119th Street South Pennsylvania

**Traffic Counts:** 17,845 on SW 119th St.

19,985 - S. Pennsylvania

JUDY J. HATFIELD, CCIM Equity Commercial Realty II, LLC. jjhatfield@ccim.net 405.364.5300 office 405.640.6167 cell 405.735.3501 fax