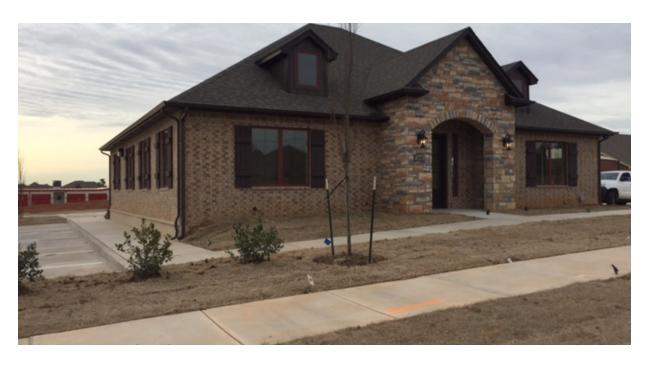

1510 SW 119TH STREET, OKLAHOMA CITY, OK 73170

#### **PROPERTY SUMMARY**

**Sale Price:** \$600,000

Available SF: 2,750 SF MOL

Lease Rate: \$18.00 SF/yr (NNN)

Property Subject To Owner's Association

Building Class: A
HVAC: 2 units

Lot Size: 7,685 SF MOL

Year Built: 2018