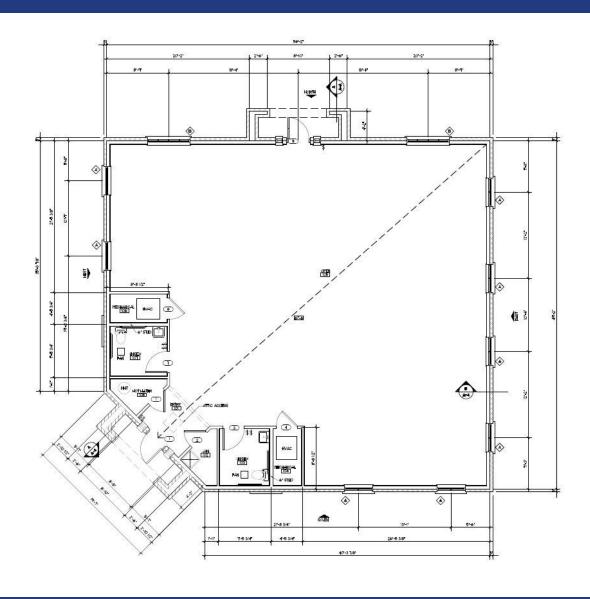

#### **PROPERTY SUMMARY**

**Sale Price:** \$600,000

Available SF: 2,750 SF MOL

Lease Rate: \$18.00 SF/yr (NNN)

Property Subject To Owner's Association

Building Class: A
HVAC: 2 units

Lot Size: 7,685 SF MOL

Year Built: 2018