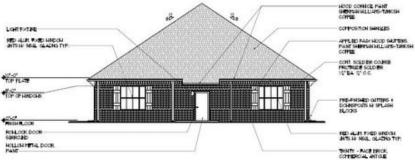

#### **PROPERTY SUMMARY**

**Sale Price:** \$600,000

Available SF: 2,750 SF MOL

Lease Rate: \$18.00 SF/yr (NNN)

Property Subject To Owner's Association

Building Class: A
HVAC: 2 units

Lot Size: 7,685 SF MOL

Year Built: 2018

1510 SW 119TH STREET, OKLAHOMA CITY, OK 73170

1510 SW 119TH STREET, OKLAHOMA CITY, OK 73170

JUDY J. HATFIELD, CCIM Equity Commercial Realty II, LLC. jjhatfield@ccim.net 405.364.5300 office 405.640.6167 cell 405.735.3501 fax