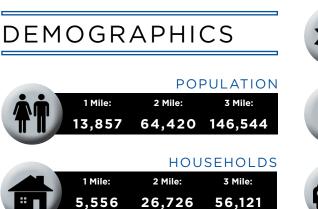

## **GREEN GABLES PAD SITES**

SEC Jewell Ave & Wadsworth Blvd

Scott Crosbie 303-881-2211 scrosbie@creginc.com

Forrest Hunt 303-597-6500 <u>fhunt@creginc.com</u>

|     | DAY                          | TIME POPULATION |            |
|-----|------------------------------|-----------------|------------|
|     | 1 Mile:                      | 2 Mile:         | 3 Mile:    |
|     | 3,866                        | 18,621          | 36,375     |
|     |                              |                 |            |
| ¢ 1 |                              | AVG. H          | H INCOME   |
|     | 1 Mile:                      | 2 Mile:         | 3 Mile:    |
| Ð   | \$87,636                     | \$76,680        | \$72,748   |
|     |                              |                 |            |
|     | A١                           | /G. DAILY       | TRAFFIC    |
|     | On Wadsworth south of Jewell |                 | 48,242 VPD |
| j j | On Jewell east of Wadsworth  |                 | 20,541 vpd |
|     |                              |                 |            |