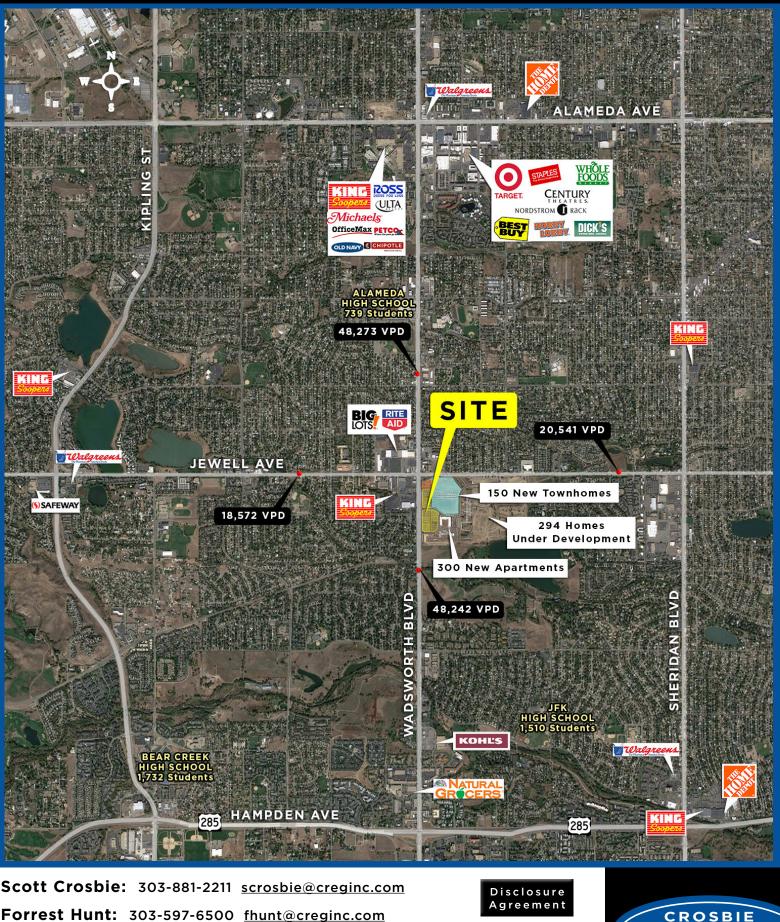

## **GREEN GABLES PAD SITES**

SEC Jewell Ave & Wadsworth Blvd

Scott Crosbie 303-881-2211 scrosbie@creginc.com

Forrest Hunt 303-597-6500 <u>fhunt@creginc.com</u>

|     | DAY                          | TIME POPULATION |            |
|-----|------------------------------|-----------------|------------|
|     | 1 Mile:                      | 2 Mile:         | 3 Mile:    |
|     | 3,866                        | 18,621          | 36,375     |
|     |                              |                 |            |
| ¢ 1 |                              | AVG. H          | H INCOME   |
|     | 1 Mile:                      | 2 Mile:         | 3 Mile:    |
| Ð   | \$87,636                     | \$76,680        | \$72,748   |
|     |                              |                 |            |
|     | A١                           | /G. DAILY       | TRAFFIC    |
|     | On Wadsworth south of Jewell |                 | 48,242 VPD |
| j j | On Jewell east of Wadsworth  |                 | 20,541 vpd |
|     |                              |                 |            |