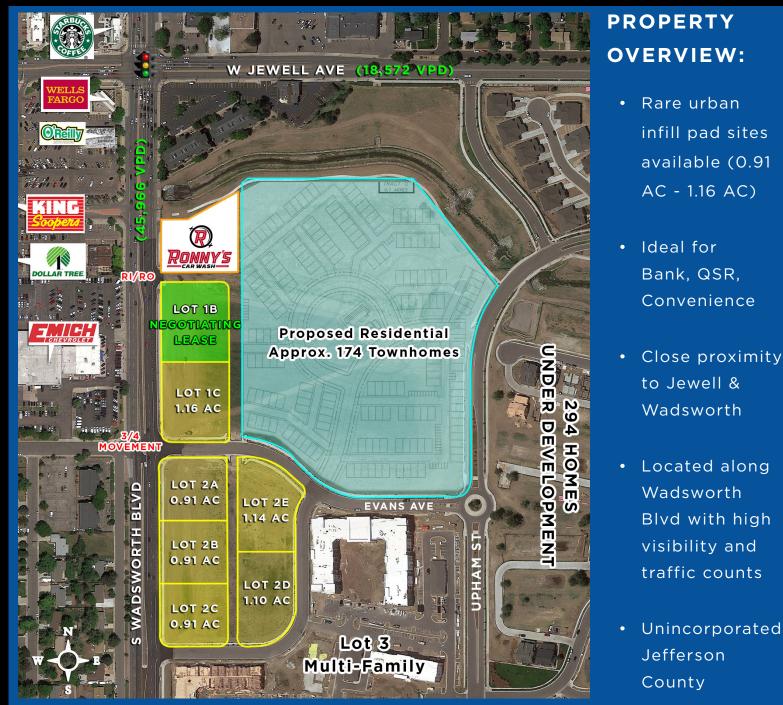

## **GREEN GABLES PAD SITES**

SEC Jewell Ave & Wadsworth Blvd

Scott Crosbie 303-881-2211 scrosbie@creginc.com

Forrest Hunt 303-597-6500 <u>fhunt@creginc.com</u>

|     | DAY                          | TIME POPULATION |            |
|-----|------------------------------|-----------------|------------|
|     | 1 Mile:                      | 2 Mile:         | 3 Mile:    |
|     | 3,866                        | 18,621          | 36,375     |
|     |                              |                 |            |
| ¢ 1 |                              | AVG. H          | H INCOME   |
|     | 1 Mile:                      | 2 Mile:         | 3 Mile:    |
| Ð   | \$87,636                     | \$76,680        | \$72,748   |
|     |                              |                 |            |
|     | A١                           | /G. DAILY       | TRAFFIC    |
|     | On Wadsworth south of Jewell |                 | 48,242 VPD |
| j j | On Jewell east of Wadsworth  |                 | 20,541 vpd |
|     |                              |                 |            |