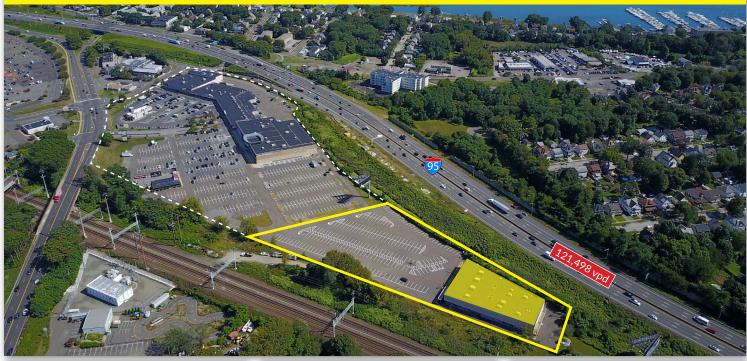

# STRATFORD SQUARE

411 BARNUM AVENUE CUTOFF STRATFORD, CT 06614

**AVAILABLE 19,374SF** 

#### PROPERTY INFORMATION

- Prime commercial location situated in a concentrated retail market
- Easy access on and off of I-95
- High visibility center
- Traffic Count: I-95: 121,498 vpd

Barnum Ave Cutoff: 8,950 vpd

### **SPACE DETAILS**

- Available 19,374sf

# **TENANTS / AVAILABILITY TENANT** Sq. Ft. **Available** 19,374 **Marshalls** Available Lease Out Occupied