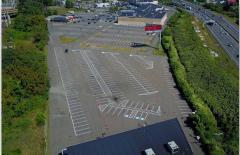

### **SPACE DETAILS**

- Available 19,374sf

# **TENANTS / AVAILABILITY TENANT** Sq. Ft. **Available** 19,374 **Marshalls** Available Lease Out Occupied