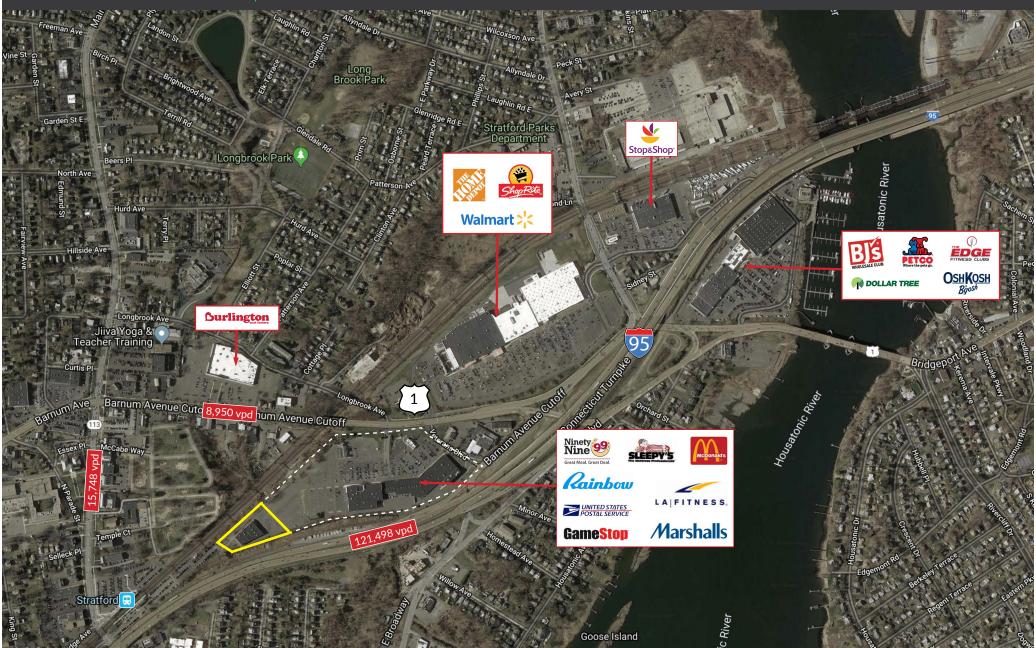

# STRATFORD SQUARE

411 BARNUM AVENUE CUTOFF STRATFORD, CT 06614

**AVAILABLE 19,374SF** 

#### PROPERTY INFORMATION

- Prime commercial location situated in a concentrated retail market
- Easy access on and off of I-95
- High visibility center
- Traffic Count: I-95: 121,498 vpd

Barnum Ave Cutoff: 8,950 vpd

### **SPACE DETAILS**

- Available 19,374sf