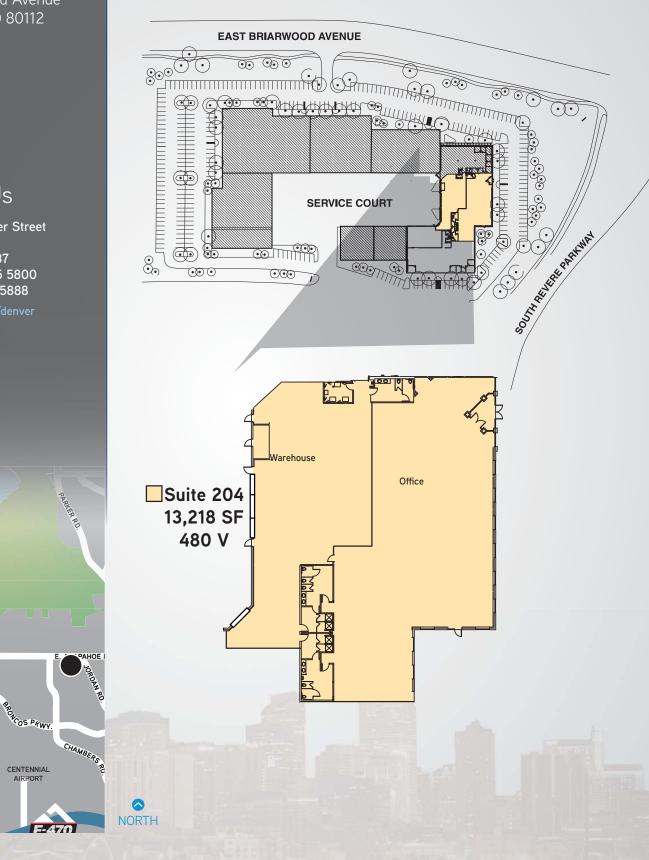

## Building Information

OFFICE/WAREHOUSE

FOR LEASE

| > | Building Size: | 153,471 SF in Two (2) Buildings |
|---|----------------|---------------------------------|
| > | Available:     | 13,218 SF                       |
| > | Loading:       | Grade Level Loading             |
| > | Truck Doors:   | Three (3) - 9' x 10' Drive-Ins  |
| > | Clear Height:  | 15'                             |
| > | Parking:       | 3.5:1000 SF                     |
| > | Sprinkler:     | .30 GPM/SF over 2,000 SF        |
| > | Rental Rate:   | \$10.50-\$12.00/SF NNN          |
| > | 2016 Expenses: | \$5.02/SF                       |
| > | Availability:  | See Reverse                     |
|   |                |                                 |