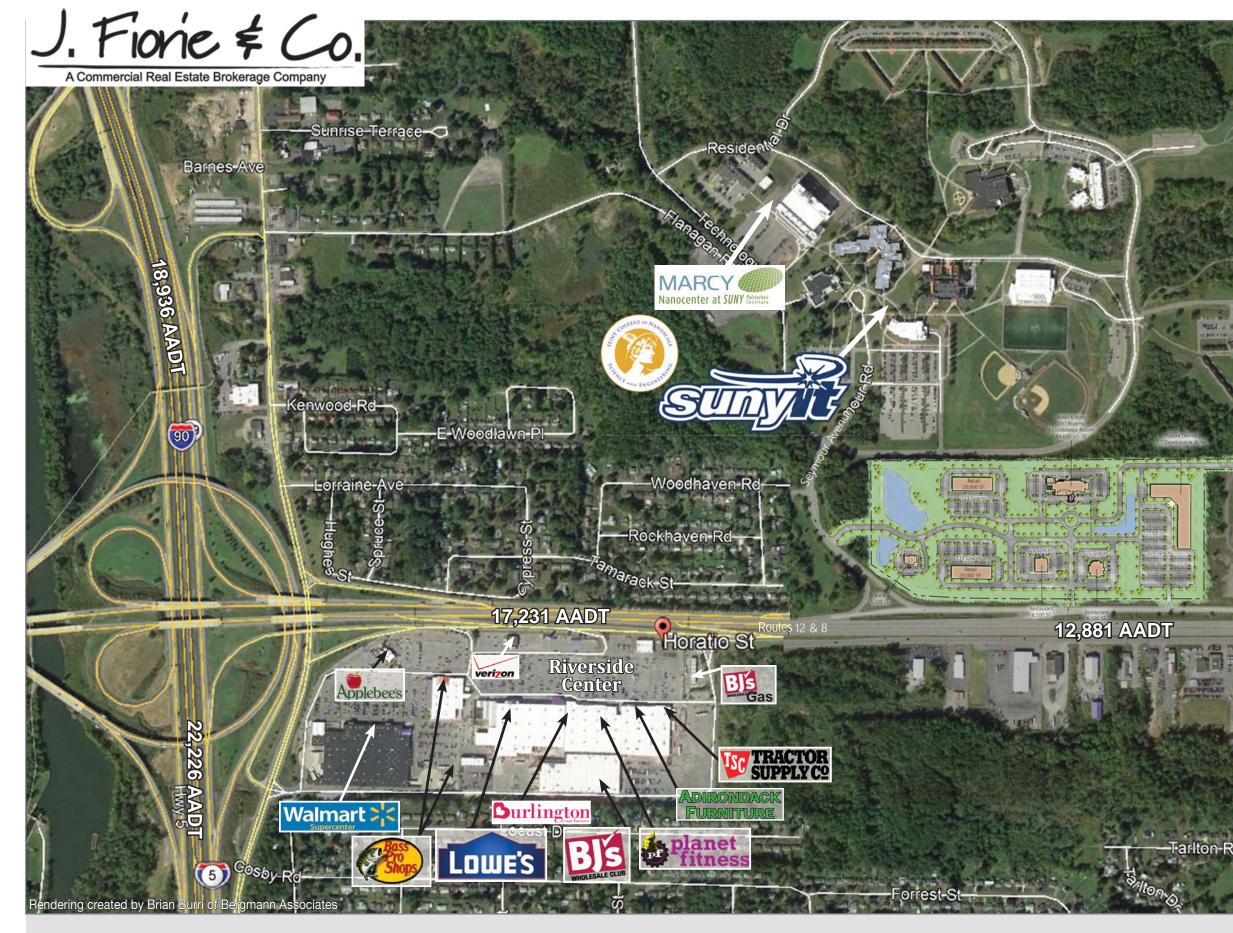

## For Sale 50 ±Acres **Development Sites** Near Utica's Suny IT & the Marcy Nanocenter

NYS Route 12 & 8

| Demographic Report |          |          |          |
|--------------------|----------|----------|----------|
| 5654 Horotio St    | 3 Miles  | 5 Miles  | 7 Miles  |
| Population         | 31,371   | 88,008   | 113,648  |
| Households         | 13,180   | 35,400   | 46,384   |
| Med HH Income      | \$41,712 | \$47,022 | \$53,703 |