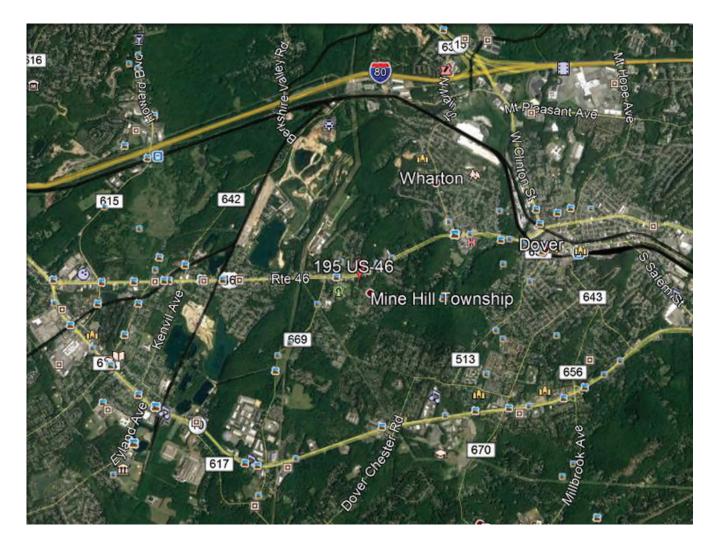

## 195 Route 46 Mine Hill, NJ Atrium Professional Center

**Comments:** Located directly on Route 46, monument signage, numerous amenities in immediate area, two private bathrooms and the lobby has been recently renovated.

For more information, please contact: