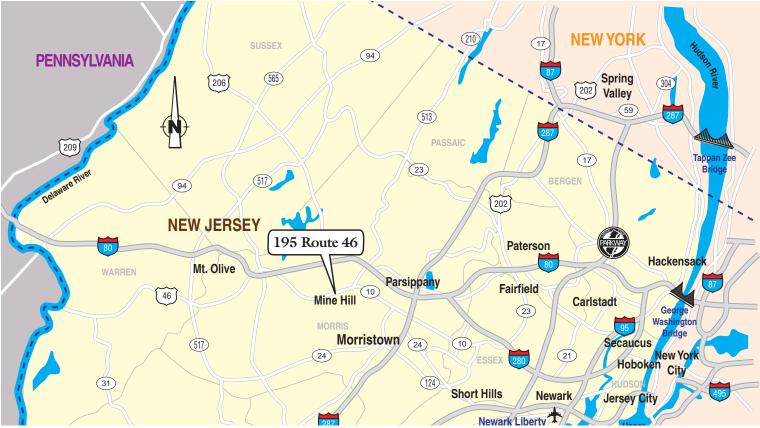

## 195 Route 46 Mine Hill, NJ Atrium Professional Center

**Comments:** Located directly on Route 46, monument signage, numerous amenities in immediate area, two private bathrooms and the lobby has been recently renovated.

For more information, please contact: