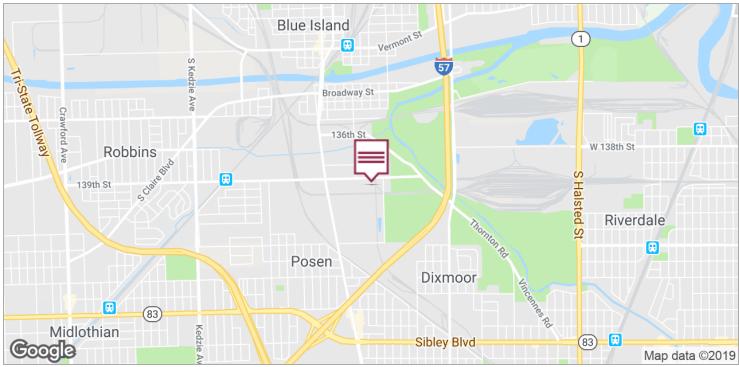

### **LOCATION OVERVIEW**

Approximately 2 miles to I-294 or I-57

| SALE PRICE | \$550,000 |
|------------|-----------|
|            |           |