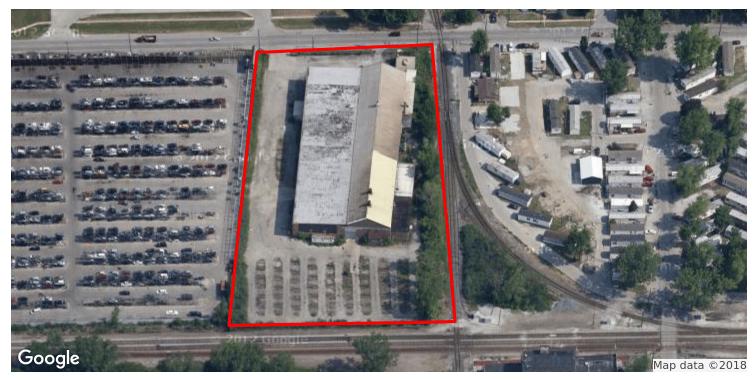

### **OFFERING SUMMARY**

Building Size: 46,045 SF

Lot Size: 3.53 Acres

Year Built: 1930

County: Cook

Price / SF: \$11.94