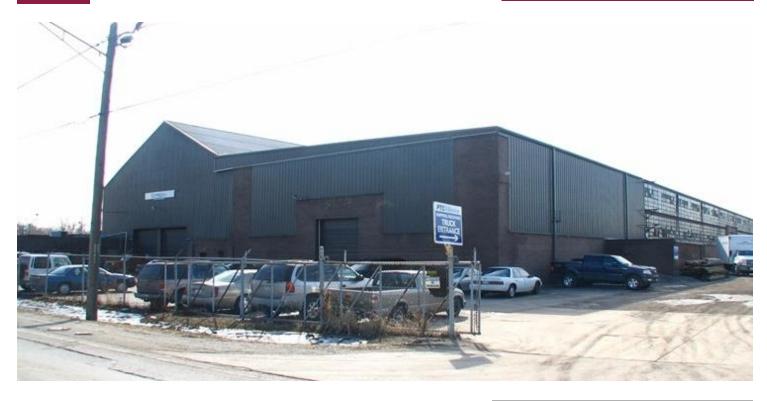

# 2257 139TH ST

DIXMOOR, IL 60406

INDUSTRIAL PROPERTY FOR SALE

- Taxes are \$1.28 PSF
- Zoned I-2
- · Property is fenced and secured
- Ceiling height: 28'
- 3 drive-in doors

### **OFFERING SUMMARY**

Building Size: 46,045 SF

Lot Size: 3.53 Acres

Year Built: 1930

County: Cook

Price / SF: \$11.94