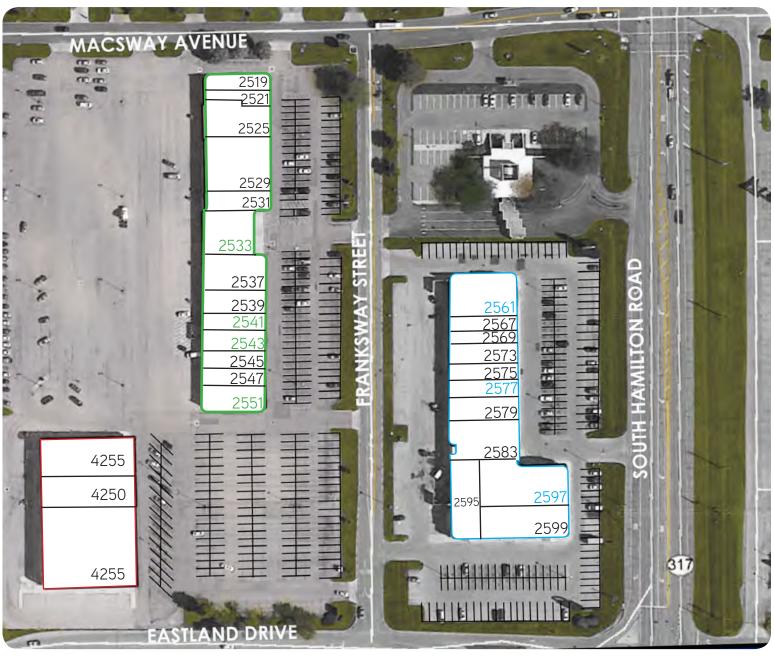

### Site Plan

### **BUILDING C**

4245 MACSWAY DRIVE

| 4245 | Dollar General | 9,757 SF |  |
|------|----------------|----------|--|
| 4250 | New Seasons    | 4,741 SF |  |
| 4255 | USPS           | 5,000 SF |  |

### **BUILDING B**

2519-2551 FRANKSWAY DRIVE

| 2519 | Cricket Wireless | 1,475 SF |
|------|------------------|----------|
| 2521 | Far Eastern Spa  | 1,302 SF |
| 2525 | Studio Salons    | 3,173 SF |
| 2529 | H&R Block        | 3,879 SF |
| 2531 | US Dept. of Army | 2,250 SF |
| 2533 | AVAILABLE        | 3,615 SF |
| 2537 | Skill Games      | 2,947 SF |
| 2539 | Oohs & Ahs       | 2,178 SF |
| 2541 | AVAILABLE        | 1,422 SF |
| 2543 | AVAILABLE        | 2,318 SF |
| 2545 | Candy Cane LLC   | 1,475 SF |
| 2547 | Oohs & Ahs       | 1,475 SF |
| 2551 | AVAILABLE        | 2,950 SF |

### **BUILDING A**

2561-2595 S. HAMILTON ROAD

| 2561 | AVAILABLE           | 4,300 SF |
|------|---------------------|----------|
| 2567 | Five Star Nails     | 1,720 SF |
| 2569 | T-Mobile            | 1,440 SF |
| 2573 | Sally Beauty Supply | 1,989 SF |
| 2575 | Royal Pharmacy      | 1,720 SF |
| 2577 | AVAILABLE           | 1,720 SF |
| 2579 | Papa John's         | 2,331 SF |
| 2583 | AT&T                | 4,042 SF |
| 2595 | Sterling Cleaners   | 2,518 SF |
| 2597 | AVAILABLE           | 7,000 SF |
| 2599 | Eastland Buffet     | 5,800 SF |