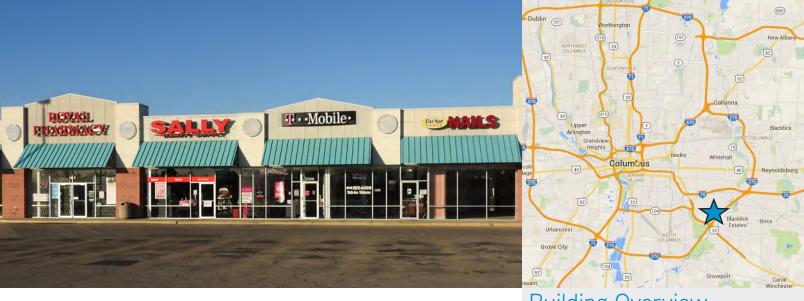

### Eastland Plaza > Retail Space

Located on Hamilton Road just North of Eastland Mall. This property offers excellent visibility, across from a signalized intersection, pylon signage and a strong mix of national and regional retailers.

### **BUILDING A**

2561-2595 S. HAMILTON ROAD

| 2561 | AVAILABLE           | 4,300 SF |
|------|---------------------|----------|
| 2567 | Five Star Nails     | 1,720 SF |
| 2569 | T-Mobile            | 1,440 SF |
| 2573 | Sally Beauty Supply | 1,989 SF |
| 2575 | Royal Pharmacy      | 1,720 SF |
| 2577 | AVAILABLE           | 1,720 SF |
| 2579 | Papa John's         | 2,331 SF |
| 2583 | AT&T                | 4,042 SF |
| 2595 | Sterling Cleaners   | 2,518 SF |
| 2597 | AVAILABLE           | 7,000 SF |
| 2599 | Eastland Buffet     | 5,800 SF |