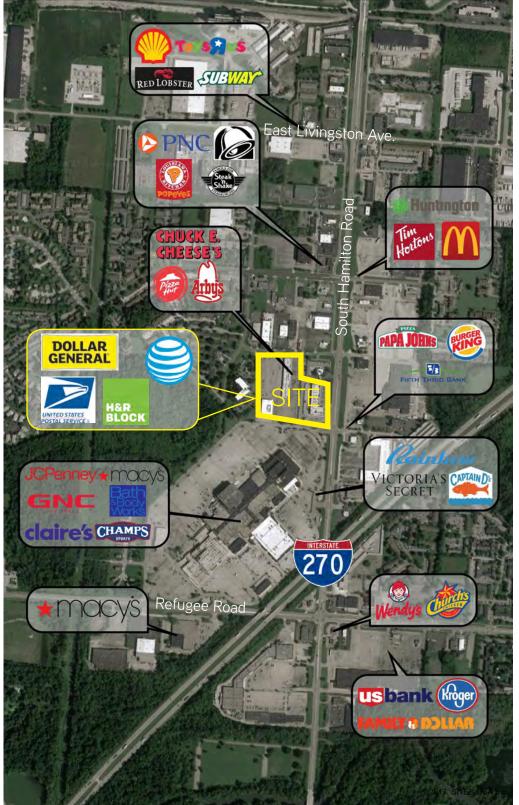

### Eastland Plaza > Retail Space

Located on Hamilton Road just North of Eastland Mall. This property offers excellent visibility, across from a signalized intersection, pylon signage and a strong mix of national and regional retailers.

Traffic Count: 23,866 vehicles per day on South Hamilton Road