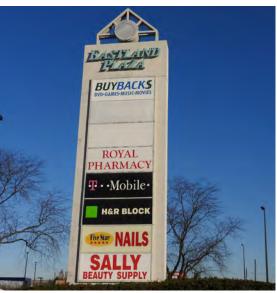

### **BUILDING A**

2561-2595 S. HAMILTON ROAD

| 2561 | AVAILABLE           | 4,300 SF |
|------|---------------------|----------|
| 2567 | Five Star Nails     | 1,720 SF |
| 2569 | T-Mobile            | 1,440 SF |
| 2573 | Sally Beauty Supply | 1,989 SF |
| 2575 | Royal Pharmacy      | 1,720 SF |
| 2577 | AVAILABLE           | 1,720 SF |
| 2579 | Papa John's         | 2,331 SF |
| 2583 | AT&T                | 4,042 SF |
| 2595 | Sterling Cleaners   | 2,518 SF |
| 2597 | AVAILABLE           | 7,000 SF |
| 2599 | Eastland Buffet     | 5,800 SF |