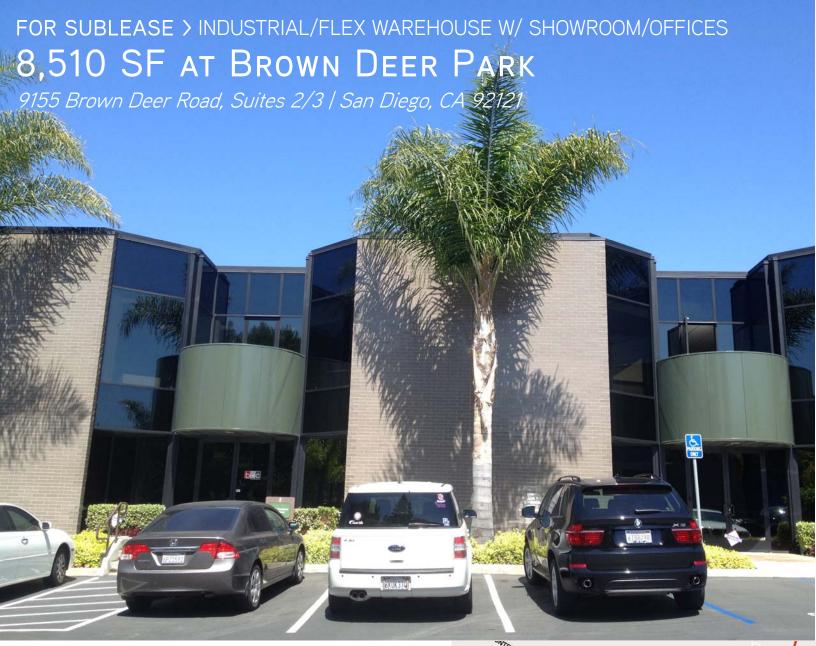

## **Building Features**

- > High image business park
- > Approximately 8,510 square feet available for sublease
- > Lease expires March 31, 2016
- > Available for immediate occupancy
- > Mint condition—highly improved office area and bathrooms
- > Two (2) private balconies
- > Two (2) grade level loading doors
- > Approximately 22' warehouse clearance
- > Excellent parking