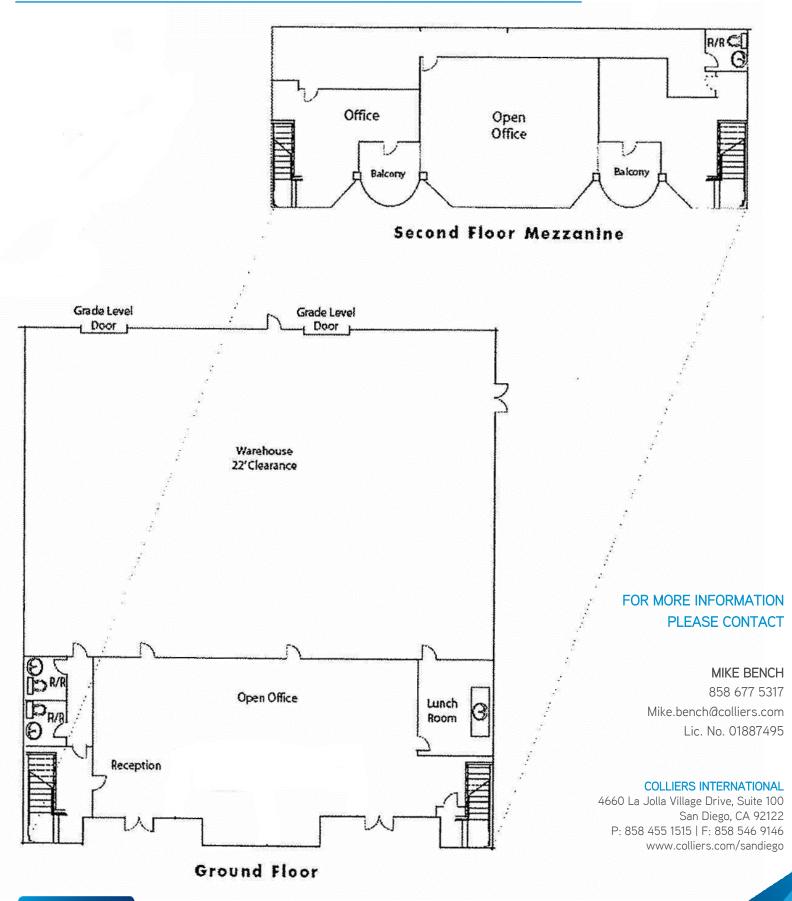

## **Building Features**

- > High image business park
- > Approximately 8,510 square feet available for sublease
- > Lease expires March 31, 2016
- > Available for immediate occupancy
- > Mint condition—highly improved office area and bathrooms
- > Two (2) private balconies
- > Two (2) grade level loading doors
- > Approximately 22' warehouse clearance
- > Excellent parking