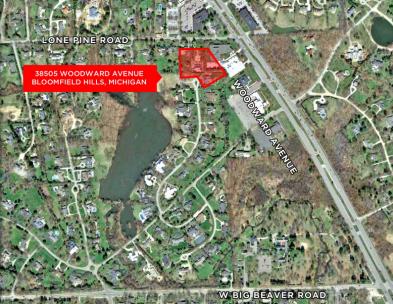

## FOR LEASE

BLOOMFIELD OFFICE CENTER 38505 WOODWARD AVENUE BLOOMFIELD HILLS, MI 48304

## PROPERTY FEATURES:

- Class A Bloomfield Hills office building
- Multi-million dollar interior and exterior renovation completed in 2017
- · Visitor and tenant reserved covered parking
- Floor to ceiling glass overlooking newly landscaped grounds
- Exceptional location at the corner of Woodward Avenue and Lone Pine Road, less than 1/4 mile from downtown Birmingham