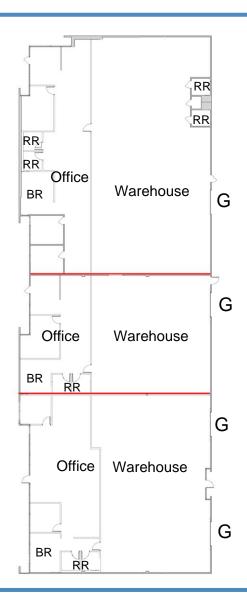

Floor Plan: 8228 Mercury Ct. (Building 4)

Available: Suite 100 8,665 SF

Legend:

G = Grade Level Door

RR= Restroom

BR= Break Room

Suite 100 8,665 SF

For more information, please contact: