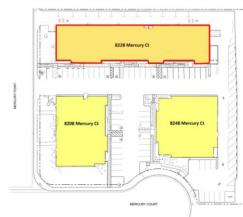

## FLEX/R&D/INDUSTRIAL for LEASE

Site Plan: 8125-8195 Mercury Court (Buildings 7-9)

> 0 Mercury Street 0 0

**Mercury Court** 

For more information, please contact:

MICKEY MORERA

**Executive Director** (858) 558 5639 Mickey.Morera@cushwake.com Lic. #950071