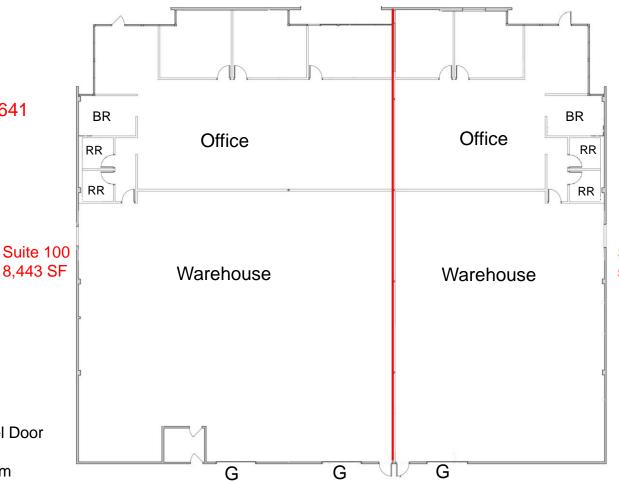

Floor Plan: 8195 Mercury Ct. (Building 7)

Available: 16,677 SF Divisible to 3,720 SF

Suite 100 7,407 SF

Suite 120 3,720 SF

Suite 140 5,550 SF

Legend:

G = Grade Level Door

RR= Restroom

BR= Break Room

For more information, please contact:

MICKEY MORERA **Executive Director** 

(858) 558 5639 Mickey.Morera@cushwake.com

Lic. #950071