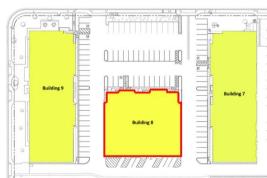

### CUSHMAN & WAKEFIELD OF SAN DIEGO, INC.

Floor Plan: 8155 Mercury Ct. (Building 8)

Available: 14,084 SF Divisible to 5,641

Suite 120 5,641 SF

# Legend:

G = Grade Level Door RR= Restroom BR= Break Room

For more information, please contact:

MICKEY MORERA

Executive Director (858) 558 5639 Mickey.Morera@cushwake.com Lic. #950071 JAMES DUNCAN

Director (858) 558 5664 James.Duncan@cushwake.com Lic. #1253770 PHILIP ROBERTS