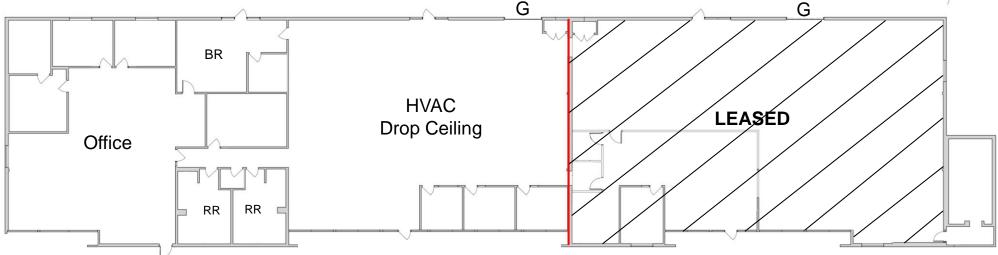

Floor Plan: 8228 Mercury Ct. (Building 4)

Available: Suite 100 8,665 SF

Legend:

G = Grade Level Door

RR= Restroom

BR= Break Room

Suite 100 8,665 SF

For more information, please contact: