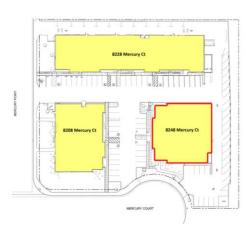

Associate (858) 558 565 I Philip.Roberts@cushwake.com Lic. #01908296 CUSHMAN & WAKEFIELD OF SAN DIEGO, INC.

Site Plan: 8228 & 8248 Mercury Court (Buildings 4 & 5)

For more information, please contact:

MICKEY MORERA