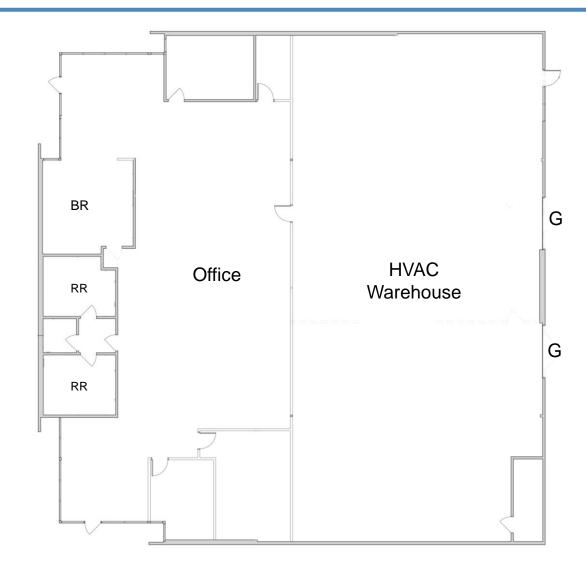

Floor Plan: 8248 Mercury Ct. (Building 5)

Available: 9,241 SF

# Legend:

G = Grade Level Door RR= Restroom BR= Break Room

For more information, please contact:

**MICKEY MORERA** 

Executive Director (858) 558 5639 Mickey.Morera@cushwake.com Lic. #950071 JAMES DUNCAN

Director (858) 558 5664 James.Duncan@cushwake.com Lic. #1253770 PHILIP ROBERTS