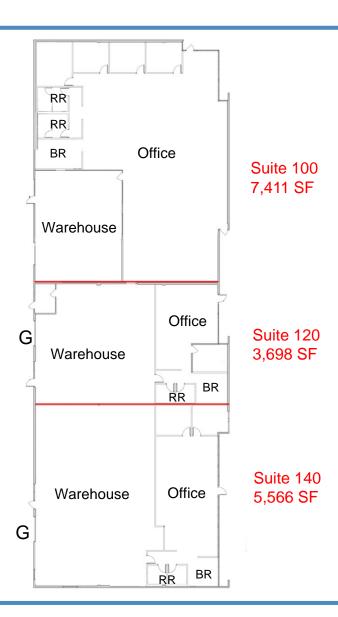

Floor Plan: 8125 Mercury Ct. (Building 9)

Available: 16,675 SF Divisible to 3,698 SF

## Legend:

G = Grade Level Door RR= Restroom BR= Break Room

For more information, please contact:

**MICKEY MORERA** 

Executive Director (858) 558 5639 Mickey.Morera@cushwake.com

Lic. #950071

JAMES DUNCAN

Director (858) 558 5664 James.Duncan@cushwake.com Lic. #1253770 PHILIP ROBERTS