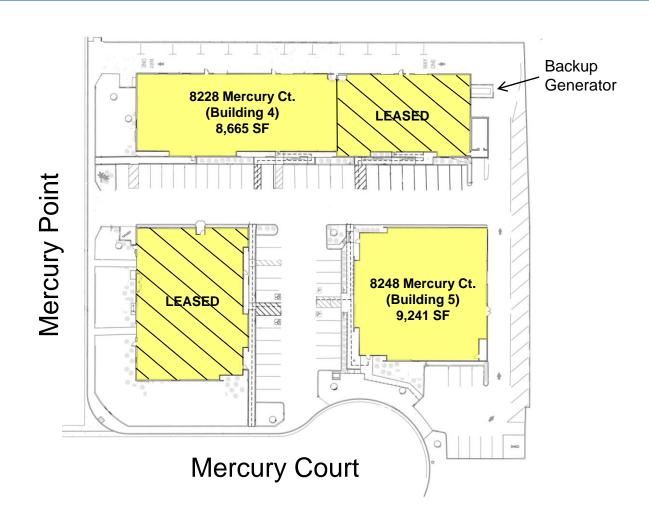

Associate (858) 558 565 I Philip.Roberts@cushwake.com Lic. #01908296 CUSHMAN & WAKEFIELD OF SAN DIEGO, INC.

Site Plan: 8228 & 8248 Mercury Court (Buildings 4 & 5)

For more information, please contact:

MICKEY MORERA

Backup