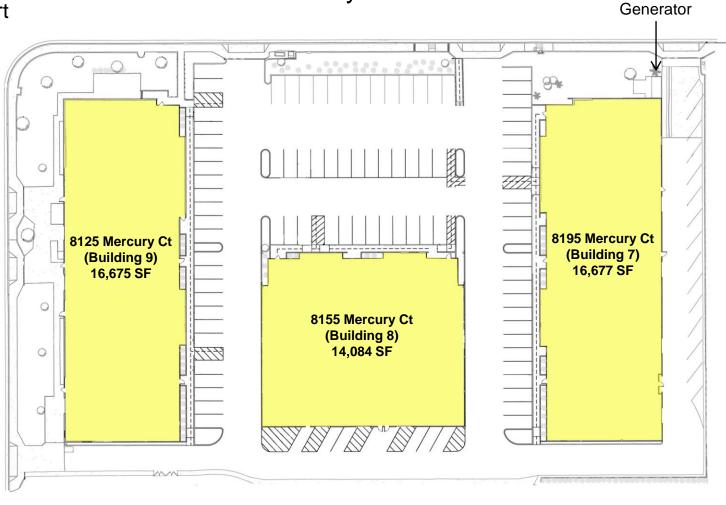

## FLEX/R&D/INDUSTRIAL for LEASE

Site Plan: 8125-8195 Mercury Court (Buildings 7-9)

> 0 Mercury Street 0 0

**Mercury Court** 

For more information, please contact:

MICKEY MORERA

**Executive Director** (858) 558 5639 Mickey.Morera@cushwake.com Lic. #950071