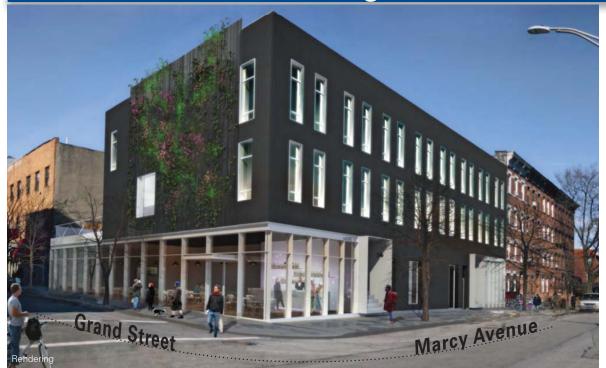

# Williamsburg - New Construction - 1,450 SF

JOIN THESE DYNAMIC LOCAL COMPANIES

### APPROXIMATE SIZE

1,450 sf - Up to 15'10" ceiling heights Ground:

(Landlord to provide work)

Cellar: 400 sf

**FRONTAGE POSSESSION** 75 ft. on Marcy Avenue Q4 2018 Delivery