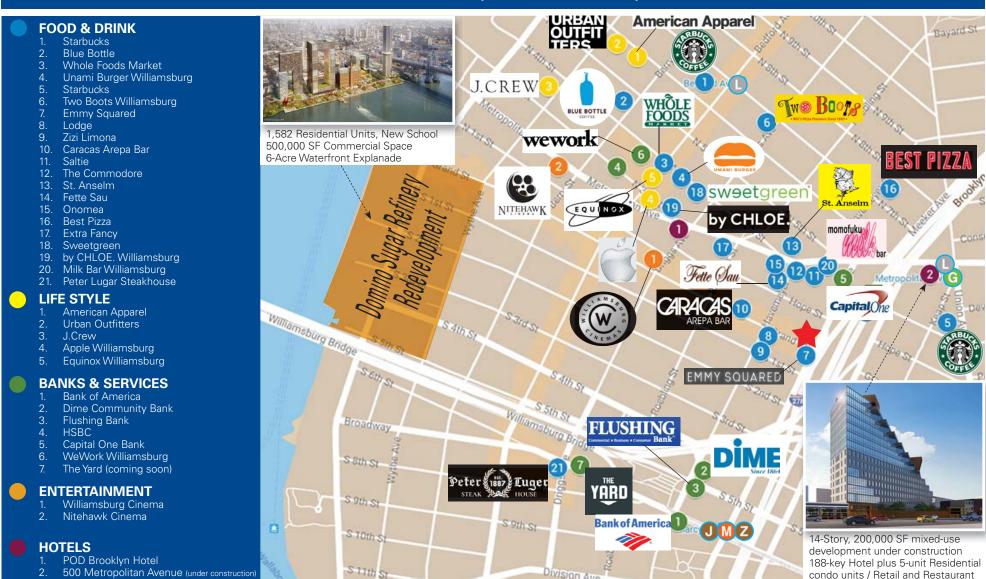

## 357 Grand Street / 52-56 Marcy Avenue, Brooklyn - Area Retail

### COMMENTS

- Burgeoning neighborhood with rapidly growing population
- Vicinity retailers and destination tenants include Apple, Whole Foods, Urban Outfitters, Williamsburg Cinemas, Bank of America, Starbucks, Nitehawk Cinema
- → Ideal uses Restaurant, Fitness, Office and Events; restaurant use with liquor acceptable
- → Walk to Lorimer St stop 5.1M annual ridership; and Marcy Ave JMZ stop - 4.95M annual ridership