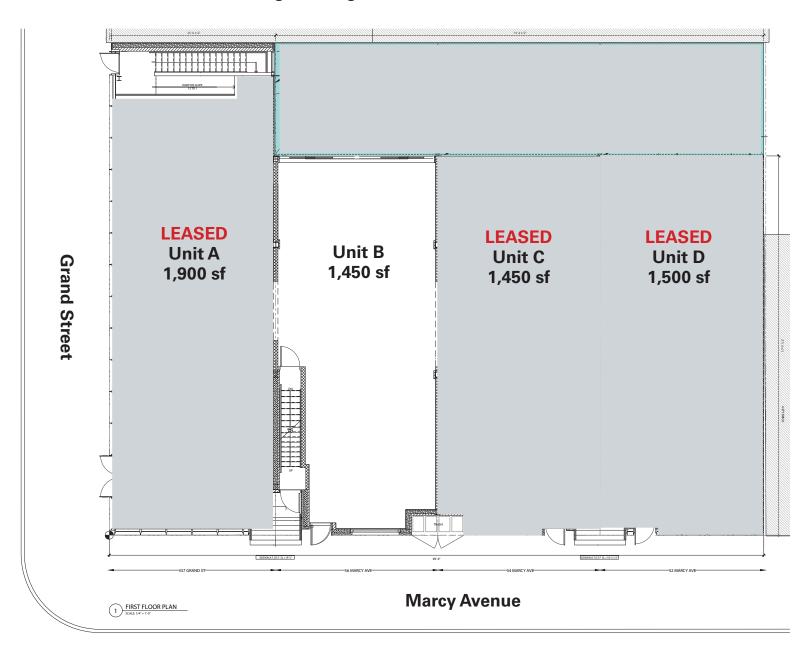

# 357 Grand Street / 52-56 Marcy Avenue, Brooklyn - Ground Level

High Ceilings from 13'2" to 15'10"

### APPROXIMATE SIZE

1,450 sf - Up to 15'10" ceiling heights Ground:

(Landlord to provide work)

Cellar: 400 sf

**FRONTAGE POSSESSION** 75 ft. on Marcy Avenue Q4 2018 Delivery