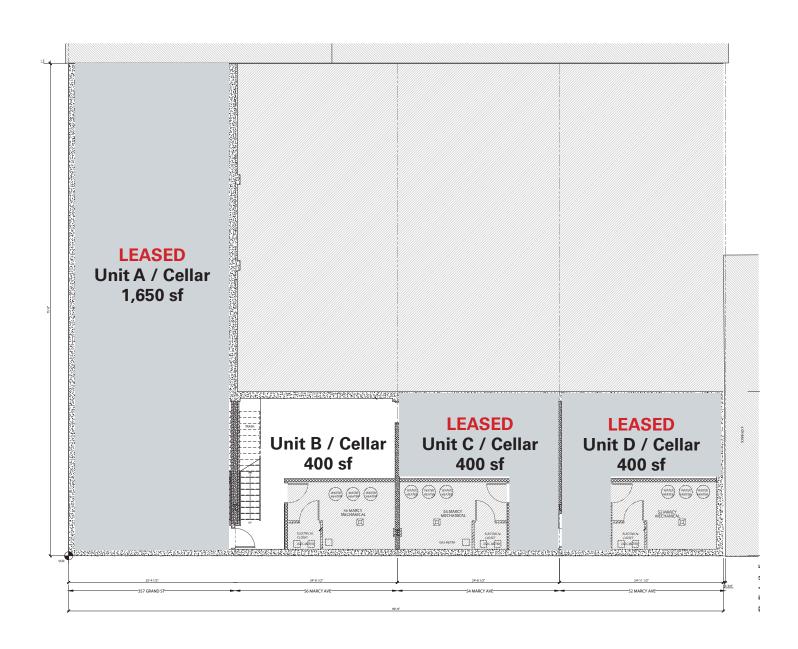

# 357 Grand Street / 52-56 Marcy Avenue, Brooklyn - Cellar Level

### APPROXIMATE SIZE

1,450 sf - Up to 15'10" ceiling heights Ground:

(Landlord to provide work)

Cellar: 400 sf

**FRONTAGE POSSESSION** 75 ft. on Marcy Avenue Q4 2018 Delivery