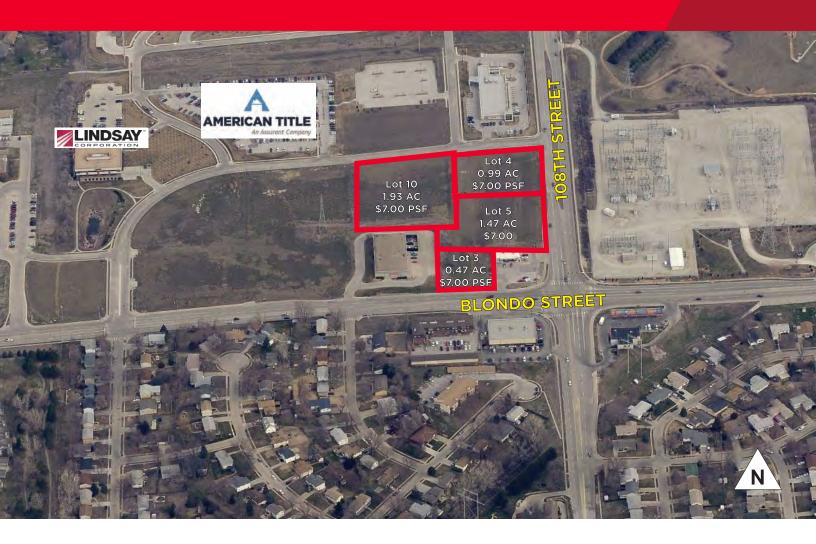

## +/- 4.86 Acres Sale Price: \$7.00 PSF

Commercial lots on the northwest corner of 108<sup>th</sup> and Blondo Street for sale. Mixed-use area with focus on office and service providers. Location has good access to amenities on Old Mill, West Maple Road and West Dodge Road.

### **Property Highlights**

 Sale Price
 \$7.00 PSF

 Gross Acres
 +/- 4.86 AC

 Gross SF
 211,701.60 SF

 Total Contiguous
 +/- 4.86 AC

Zoning Mixed Use

Lot Dimensions Varies

Improvements None

Utilities In Street

Flood Plain No

Traffic Counts 46,382 EADT

| Lot | Acres | Price/SF | Date<br>Available |
|-----|-------|----------|-------------------|
| 3   | 0.47  | \$7.00   | Immediately       |
| 4   | 0.99  | \$7.00   | Immediately       |
| 5   | 1.47  | \$7.00   | Immediately       |
| 10  | 1.93  | \$7.00   | Immediately       |
|     |       |          |                   |