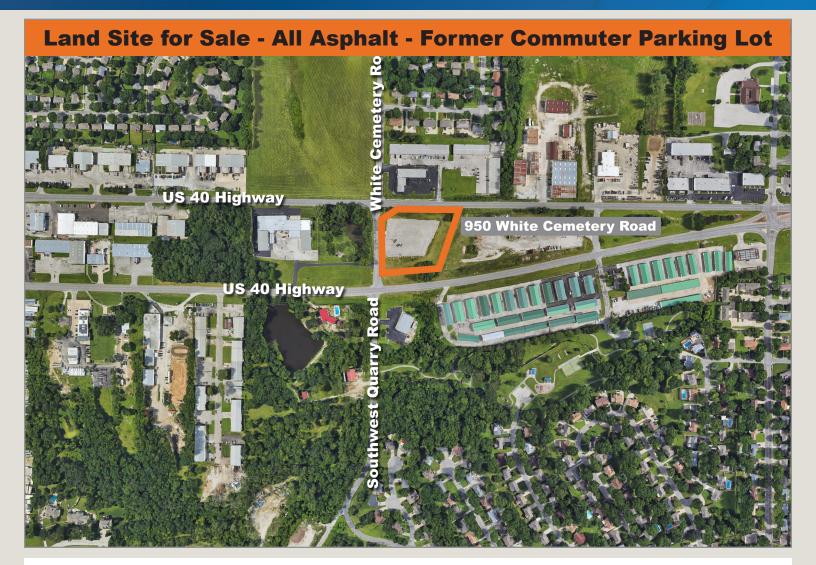

#### **Excellent Locations**

- Previously used by MoDOT as a commuter parking lot with 91 spaces
- Located between the separate east and west-bound US 40 Hwy
- Easy and all directions access via US 40 Hwy and SW Quarry Road

## **Building Specifications**

Parcel ID: 42-120-01-04-00-0-000

Address: 950 White Cemetery Road, Blue Springs, MO 64014

Acres: 2.51

Property Area: 109,184.36 SF

Zoning: Pending

Taxes: Pending

Property Description: Parking Lot, Commercial Land