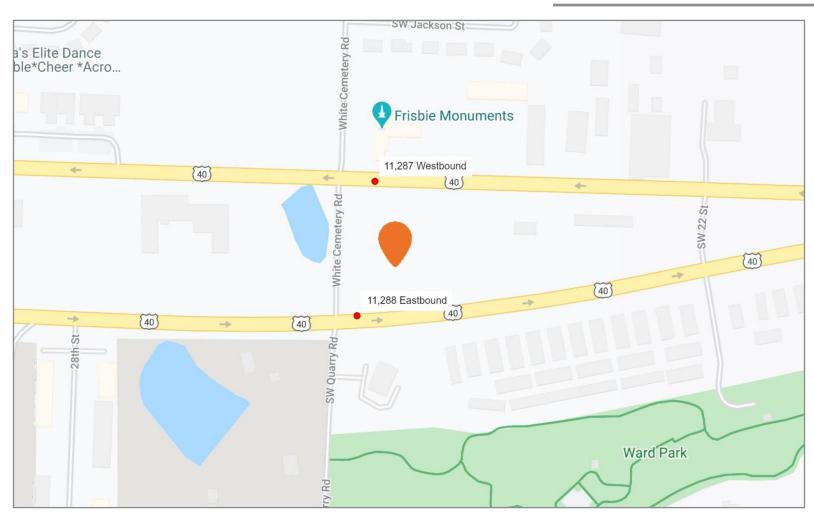

curacy.

This information is not intended as legal, financial or real estate advice and must not be relied upon as such. You should make your own inquiries, obtain independent inspections, and seek professional advice tailored to your specific circumstances before making any legal, financial or real estate decisions.



Blue Springs, Missouri 64014



## **Building Specifications**

Parcel ID: 42-120-01-04-00-0-000

Address: 950 White Cemetery Road, Blue Springs, MO 64014

Acres: 2.51

Property Area: 109,184.36 SF

Zoning: Pending

Taxes: Pending

Property Description: Parking Lot, Commercial Land

## For more information:

Beau Bradshaw 816.529.8044 bbradshaw@blockllc.com Keiten J. Nuspl 816.932.5531 knuspl@blockllc.com



Blue Springs, Missouri 64014

# For Sale

#### **Traffic Count**





Blue Springs, Missouri 64014



## Demographics

| 950 V                  | Vhite Cemetery Road                                   |             |             |             |
|------------------------|-------------------------------------------------------|-------------|-------------|-------------|
| Blue                   | Springs, MO 64015                                     | 1 mi radius | 3 mi radius | 5 mi radius |
| POPULATION             | 2019 Estimated Population                             | 9,277       | 51,764      | 99,100      |
|                        | 2024 Projected Population                             | 9,305       | 52,050      | 99,694      |
|                        | 2010 Census Population                                | 9,100       | 48,663      | 91,885