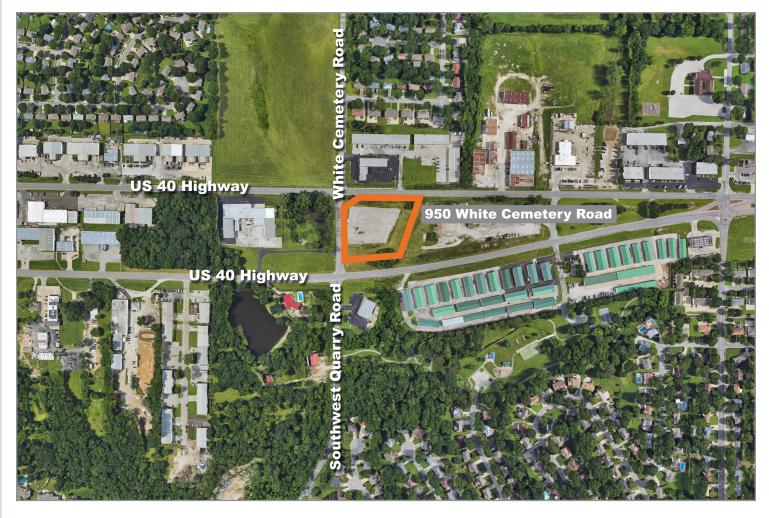

#### **Excellent Locations**

- Previously used by MoDOT as a commuter parking lot with 91 spaces
- Located between the separate east and west-bound US 40 Hwy
- Easy and all directions access via US 40 Hwy and SW Quarry Road

## **Building Specifications**

Parcel ID: 42-120-01-04-00-0-000

Address: 950 White Cemetery Road, Blue Springs, MO 64014

Acres: 2.51

Property Area: 109,184.36 SF

Zoning: Pending

Taxes: Pending

Property Description: Parking Lot, Commercial Land