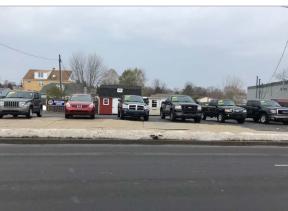

## 1255, 1265, 1269, 1271 Abbott Road Lackawanna, New York 14218

Operating used car lot and repair facility located near Ridge Road across from Plaza on well traveled Abbott Road. Includes 1255, 1265, 1269 and 1271 Abbott Road. Can be purchased with 1245 Abbott for development site.

| PROPERTY OVERVIEW |                |  |
|-------------------|----------------|--|
| Lot Size          | 1.36 +/- acres |  |
| Total SF          | 1,644 +/- SF   |  |
| Year Built        | 1954           |  |
| Stories           | 1              |  |
| Traffic Count     | 14,916 ADT     |  |
| Parking           | On Site        |  |