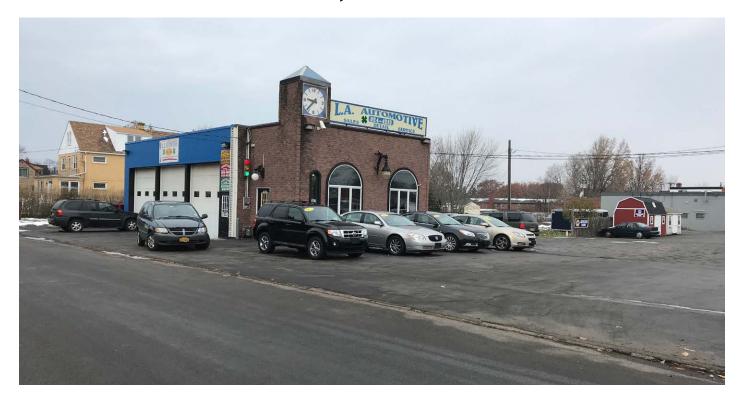

## 1255, 1265, 1269, 1271 Abbott Road Lackawanna, New York 14218

Operating used car lot and repair facility located near Ridge Road across from Plaza on well traveled Abbott Road. Includes 1255, 1265, 1269 and 1271 Abbott Road. Can be purchased with 1245 Abbott for development site.

| PROPERTY OVERVIEW |                |  |
|-------------------|----------------|--|
| Lot Size          | 1.36 +/- acres |  |
| Total SF          | 1,644 +/- SF   |  |
| Year Built        | 1954           |  |
| Stories           | 1              |  |
| Traffic Count     | 14,916 ADT     |  |
| Parking           | On Site        |  |