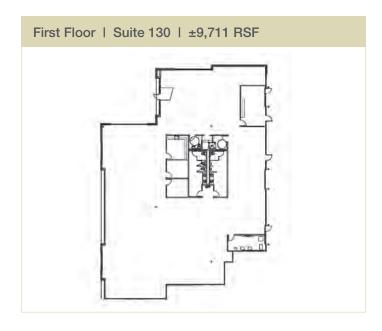

| AVAILABLE SPACE |                |             |
|-----------------|----------------|-------------|
| Suite           | Square Footage | Asking Rate |
| 100             | 31,270         | \$1.20 NNN  |
| 122             | 5,781          | \$1.20 NNN  |
| 130             | 9,711          | \$1.20 NNN  |