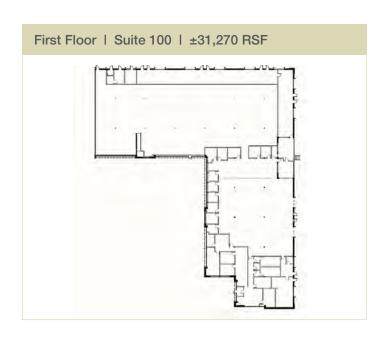

| AVAILABLE SPACE |                |             |
|-----------------|----------------|-------------|
| Suite           | Square Footage | Asking Rate |
| 100             | 31,270         | \$1.20 NNN  |
| 122             | 5,781          | \$1.20 NNN  |
| 130             | 9,711          | \$1.20 NNN  |