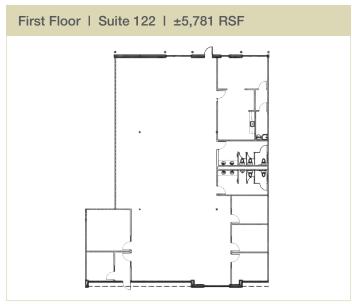

| AVAILABLE SPACE |                |             |
|-----------------|----------------|-------------|
| Suite           | Square Footage | Asking Rate |
| 100             | 31,270         | \$1.20 NNN  |
| 122             | 5,781          | \$1.20 NNN  |
| 130             | 9,711          | \$1.20 NNN  |