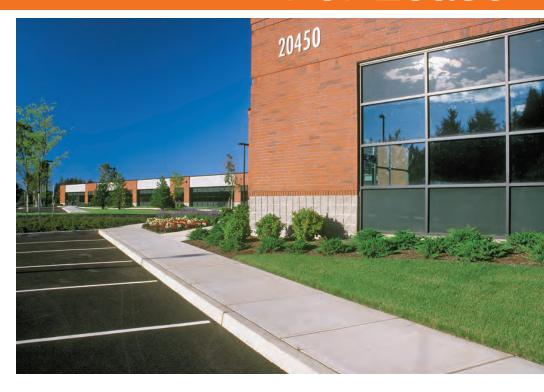

## AmberGlen Business Center

20450 NW Amberwood Dr Beaverton, OR 97006

The 20450 Building at AmberGlen is a 63,708 SF, uniquely designed single-story brick/concrete building located on 6.3 acres on Amberwood Drive adjacent to N.W. 206th Avenue. The building features 90 foot bay depths, extensive storefront glass, and recessed dock high and grade level loading. The 20450 Building is fully landscaped and provides a minimum of 3.6/1,000 parking for tenants and visitors, and is directly accessible via both Amberwood Drive and N.W. 206th.