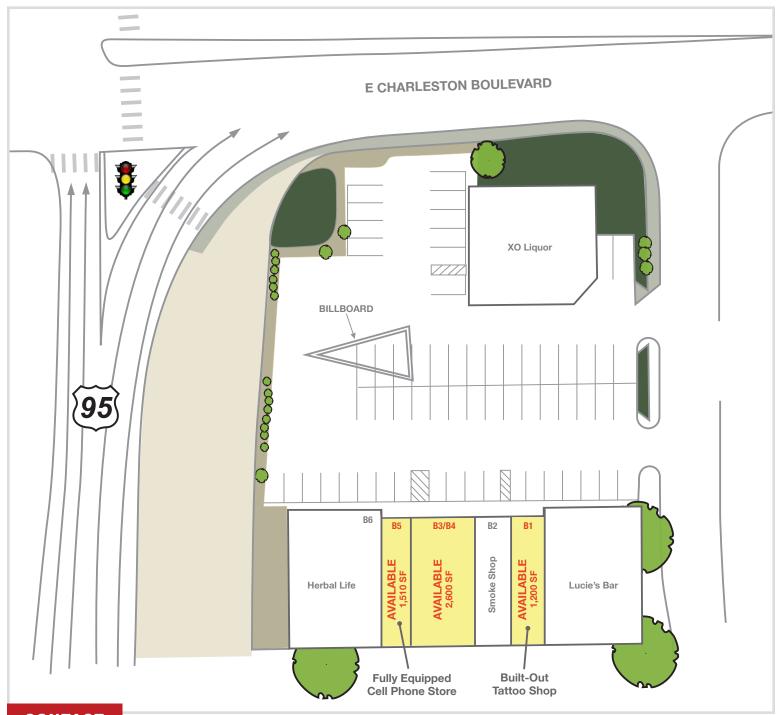

#### SITE PLAN

CONTACT

MATT FEUSTEL | 10: 702.787.0123 x414 | 1 c: 702.480.2403 | matt@virtusco.com 1333 N Buffalo Dr, Ste 120 Las Vegas, NV 89128 | 702.787.0123 ph | 702.463.0123 fax |

LEASE RATE: \$1.50-\$1.75 PSF/Mo