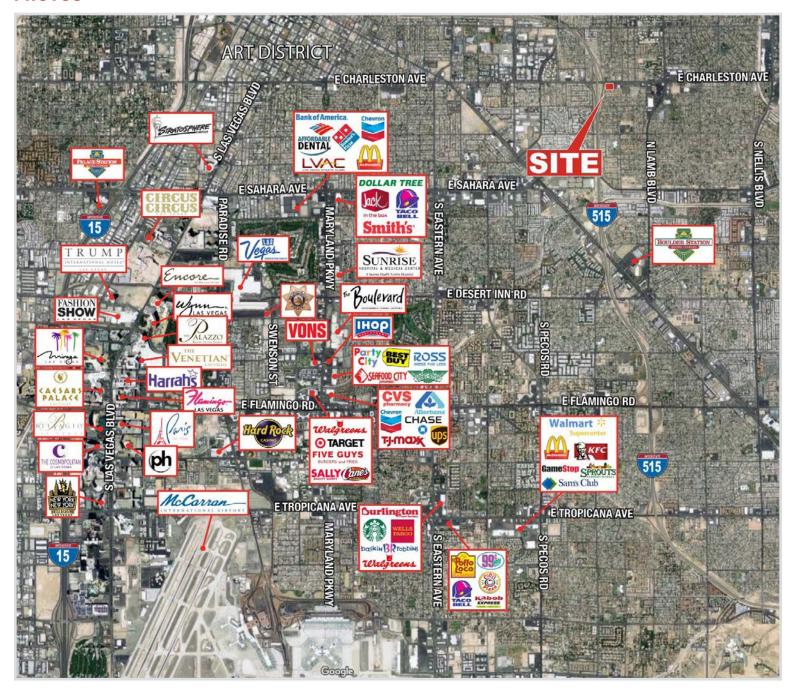

#### PROPERTY DESCRIPTION

This property is centrally located on the dense, heavily trafficked Southeast corner of the very busy intersection of Charleston Boulevard and US 95 freeway. Extraordinary traffic exposure and freeway visibility. Minutes to The Las Vegas Strip, the Art District and surrounded by businesses, homes and restaurants. Highly moti-