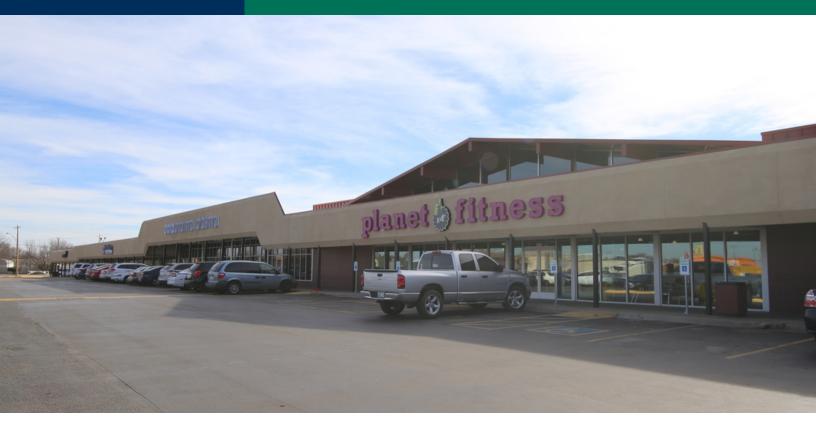

#### **PROPERTY OVERVIEW**

Almonte Shopping Center offers Small Shop space ideal for restaurant or service retail as well as 30,107 sf space for anchor tenant.

National tenants include Planet Fitness, Family Dollar and Octapharma Plasma. Close proximity to Will Rogers World Airport and easily accessible from I-240 and I-44. I-44 / Will Rogers Expressway is conveniently located 0.6 miles to the west with easy access.