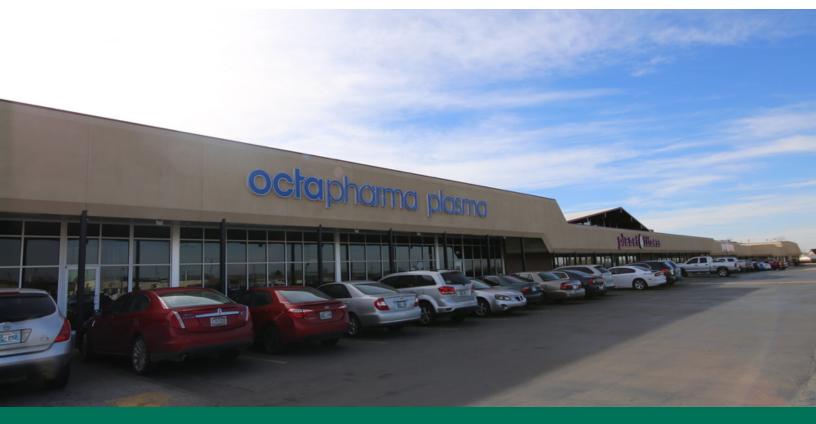

#### **PROPERTY OVERVIEW**

Almonte Shopping Center offers Small Shop space ideal for restaurant or service retail as well as 30,107 sf space for anchor tenant.

National tenants include Planet Fitness, Family Dollar and Octapharma Plasma. Close proximity to Will Rogers World Airport and easily accessible from I-240 and I-44. I-44 / Will Rogers Expressway is conveniently located 0.6 miles to the west with easy access.