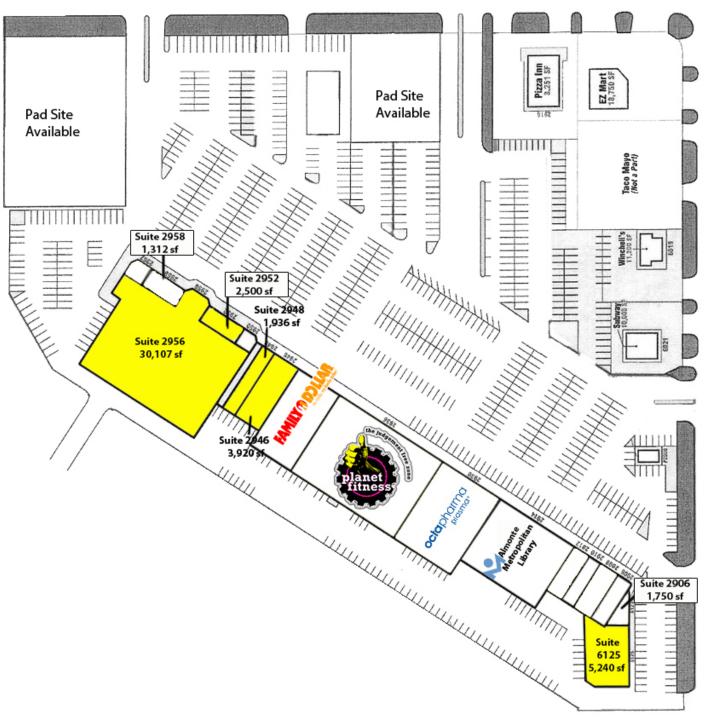

#### **OFFERING SUMMARY**

| Lease Rate: | Negotiable |
|-------------|------------|
| Lease Rate: | Negotiable |

Building Size: 115,225 SF

Available SF: 1,936 - 30,107 SF

Submarket: South

#### **PROPERTY OVERVIEW**

Almonte Shopping Center offers Small Shop space ideal for restaurant or service retail as well as 30,107 sf space for anchor tenant.

National tenants include Planet Fitness, Family Dollar and Octapharma Plasma. Close proximity to Will Rogers World Airport and easily accessible from I-240 and I-44. I-44 / Will Rogers Expressway is conveniently located 0.6 miles to the west with easy access.

|          | SPACES | LEASE RATE | SPACE SIZE |  |
|----------|--------|------------|------------|--|
| 03172020 | 6125   | Negotiable | 5,240 SF   |  |
|          | 2946   | Negotiable | 3,920 SF   |  |
|          | 2948   | Negotiable | 1,936 SF   |  |
|          | 2956   | Negotiable | 30,107 SF  |  |
|          | 2952   | Negotiable | 2.500 SF   |  |