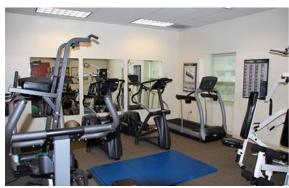

#### **Property Highlights**

- Current Suite Space Available: 1,800± SF; 5,500± SF; 20,000± SF
- Suite space can be subdivided
- 100± Seat Auditorium
- Conference Rooms (Access to all included)
- Video Conference Room
- Security Access (Key Card, Security until Midnight)
- Shower & Fitness Center
- Gorgeous Atrium
- In-House Commercial Print Facility
- Full Service Cafeteria (Catering by Mazzone)
- 2 Passenger Elevators
- 1 Freight Elevator
- Ample / Private Parking: 500± Spaces
- Many Retail, Hotels & Restaurants in located on Route 7
- Minutes Away from Albany International Airport and Major Highways (I-87, I-90 & I-890)