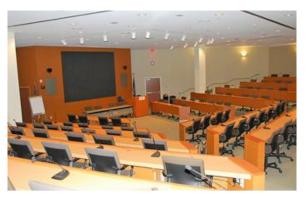

#### **Property Highlights**

- Current Suite Space Available: 1,800± SF; 5,500± SF; 20,000± SF
- Suite space can be subdivided
- 100± Seat Auditorium
- Conference Rooms (Access to all included)
- Video Conference Room
- Security Access (Key Card, Security until Midnight)
- Shower & Fitness Center
- Gorgeous Atrium
- In-House Commercial Print Facility
- Full Service Cafeteria (Catering by Mazzone)
- 2 Passenger Elevators
- 1 Freight Elevator
- Ample / Private Parking: 500± Spaces
- Many Retail, Hotels & Restaurants in located on Route 7
- Minutes Away from Albany International Airport and Major Highways (I-87, I-90 & I-890)