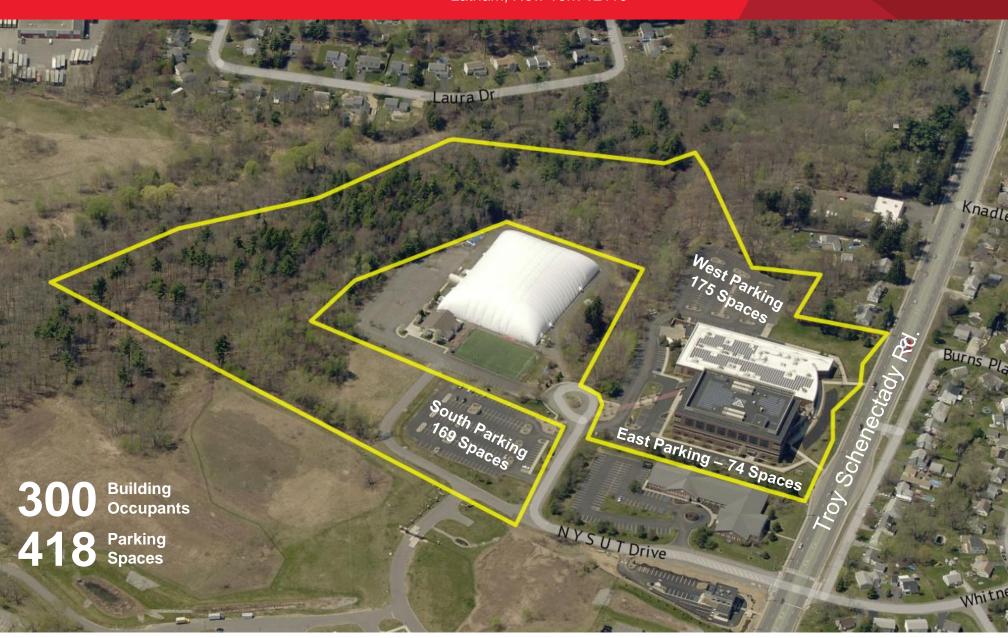

#### **Property Highlights**

- Current Suite Space Available: 1,800± SF; 5,500± SF; 20,000± SF
- Suite space can be subdivided
- 100± Seat Auditorium
- Conference Rooms (Access to all included)
- Video Conference Room
- Security Access (Key Card, Security until Midnight)
- Shower & Fitness Center
- Gorgeous Atrium
- In-House Commercial Print Facility
- Full Service Cafeteria (Catering by Mazzone)
- 2 Passenger Elevators
- 1 Freight Elevator
- Ample / Private Parking: 500± Spaces
- Many Retail, Hotels & Restaurants in located on Route 7
- Minutes Away from Albany International Airport and Major Highways (I-87, I-90 & I-890)