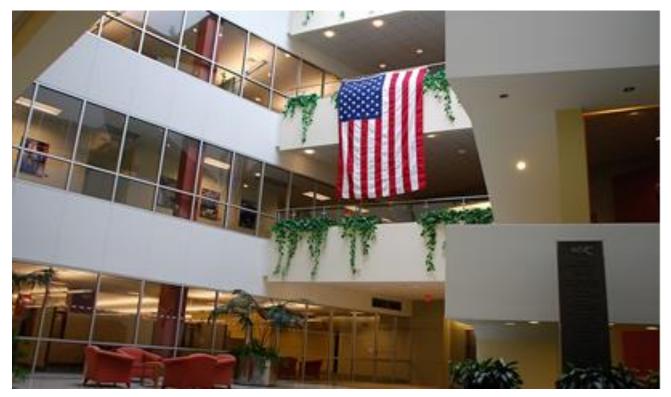

#### **Property Highlights**

- Current Suite Space Available: 1,800± SF; 5,500± SF; 20,000± SF
- Suite space can be subdivided
- 100± Seat Auditorium
- Conference Rooms (Access to all included)
- Video Conference Room
- Security Access (Key Card, Security until Midnight)
- Shower & Fitness Center
- Gorgeous Atrium
- In-House Commercial Print Facility
- Full Service Cafeteria (Catering by Mazzone)
- 2 Passenger Elevators
- 1 Freight Elevator
- Ample / Private Parking: 500± Spaces
- Many Retail, Hotels & Restaurants in located on Route 7
- Minutes Away from Albany International Airport and Major Highways (I-87, I-90 & I-890)