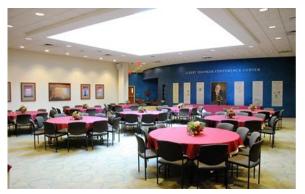

#### **Property Highlights**

- Current Suite Space Available: 1,800± SF; 5,500± SF; 20,000± SF
- Suite space can be subdivided
- 100± Seat Auditorium
- Conference Rooms (Access to all included)
- Video Conference Room
- Security Access (Key Card, Security until Midnight)
- Shower & Fitness Center
- Gorgeous Atrium
- In-House Commercial Print Facility
- Full Service Cafeteria (Catering by Mazzone)
- 2 Passenger Elevators
- 1 Freight Elevator
- Ample / Private Parking: 500± Spaces
- Many Retail, Hotels & Restaurants in located on Route 7
- Minutes Away from Albany International Airport and Major Highways (I-87, I-90 & I-890)