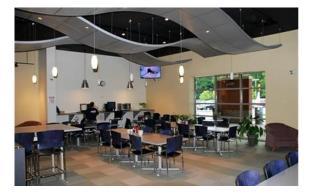

#### **Property Highlights**

- Current Suite Space Available: 1,800± SF; 5,500± SF; 20,000± SF
- Suite space can be subdivided
- 100± Seat Auditorium
- Conference Rooms (Access to all included)
- Video Conference Room
- Security Access (Key Card, Security until Midnight)
- Shower & Fitness Center
- Gorgeous Atrium
- In-House Commercial Print Facility
- Full Service Cafeteria (Catering by Mazzone)
- 2 Passenger Elevators
- 1 Freight Elevator
- Ample / Private Parking: 500± Spaces
- Many Retail, Hotels & Restaurants in located on Route 7
- Minutes Away from Albany International Airport and Major Highways (I-87, I-90 & I-890)