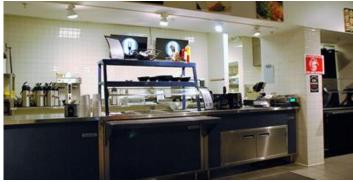

#### **Property Highlights**

- Current Suite Space Available: 1,800± SF; 5,500± SF; 20,000± SF
- Suite space can be subdivided
- 100± Seat Auditorium
- Conference Rooms (Access to all included)
- Video Conference Room
- Security Access (Key Card, Security until Midnight)
- Shower & Fitness Center
- Gorgeous Atrium
- In-House Commercial Print Facility
- Full Service Cafeteria (Catering by Mazzone)
- 2 Passenger Elevators
- 1 Freight Elevator
- Ample / Private Parking: 500± Spaces
- Many Retail, Hotels & Restaurants in located on Route 7
- Minutes Away from Albany International Airport and Major Highways (I-87, I-90 & I-890)