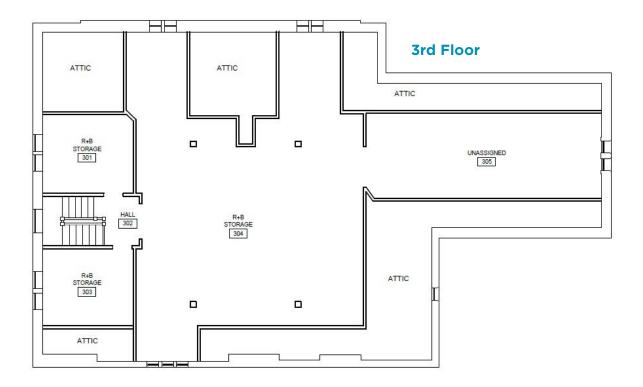

on 3202 N. Meridian Street, Indianapolis, IN 46208 10,913 SF

## **PROPERTY HIGHLIGHTS**

- Asking Price: \$1,050,000
- 1.017 acres
- Zoned HD-1
- Extensive recent improvements totaling over \$435,000
- Recent parking lot expansion
- Prestigious Meridian Street address
- Located on the new Red Line route
- 11' ceiling heights on first and second floors
- \$100,000 HRGP grant pre-approved 2020

Joshua Graham Senior Associate +1 317 639 0491 joshua.graham@cushwake.com Jon R. Owens, SIOR Managing Director +1 317 639 0447 jon.owens@cushwake.com



Mitchell Ostrowski Associate +1 317 639 0487 mitch.ostrowski@cushwake.com



cushmanwakefield.com

# **Historic Glossbrenner Mansion**

3202 N. Meridian Street, Indianapolis, IN 46208

## 10,913 SF

### **FLOOR PLANS**



### FOR SALE OR LEASE



I



## **Historic Glossbrenner Mansion**

CHILDREN'S

3202 N. Meridian Street, Indianapolis, IN 46208

## 10,913 SF

AERIAL



## FOR SALE OR LEASE

#### Joshua Graham

Senior Associate +1 317 639 0491 joshua.graham@cushwake.com

#### Jon R. Owens, SIOR

Managing Director +1 317 639 0447 jon.owens@cushwake.com

#### **Mitchell Ostrowski**

Associate +1 317 639 0487 mitch.ostrowski@cushwake.com

One American Square, Suite 1800 Indianapolis, IN 46282 Main +1 317 634 6363 Fax +1 317 639 0504 **cushmanwakefield.com** 



SI





cushmanwakefield.com

©2019 Cushman & Wakefield. All rights reserved. The information contained in this communication is strictly confidential. This information has been obtained from sources believed to be reliable but has not been verified. No warranty or representatio