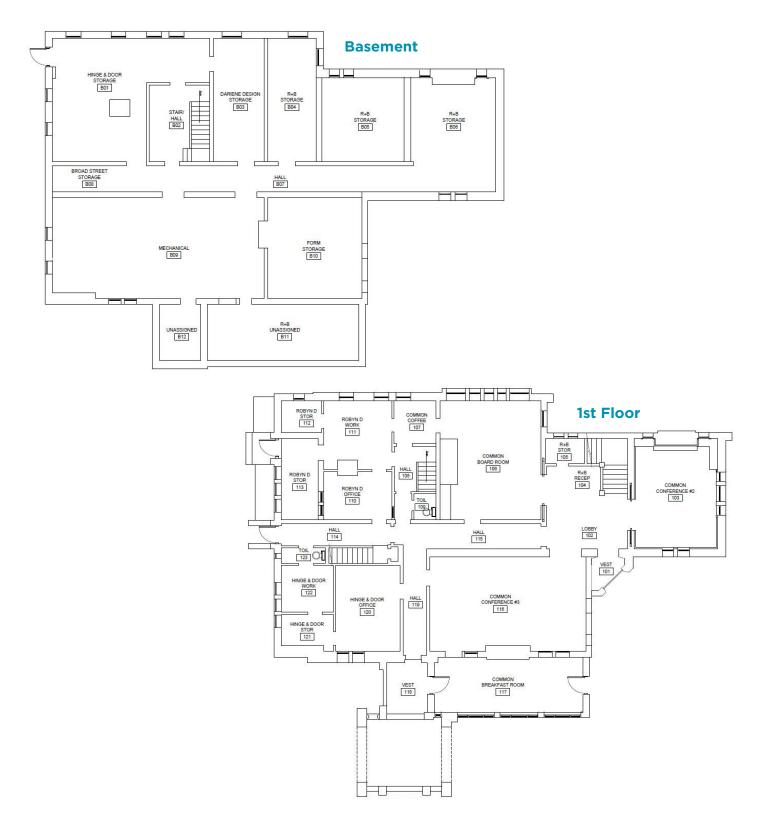

d

Historic Glossbrenner Mansion 3202 N. Meridian Street, Indianapolis, IN 46208 10,913 SF

## **PROPERTY HIGHLIGHTS**

- Asking Price: \$1,050,000
- 1.017 acres
- Zoned HD-1
- Extensive recent improvements totaling over \$435,000
- Recent parking lot expansion
- Prestigious Meridian Street address
- Located on the new Red Line route
- 11' ceiling heights on first and second floors
- \$100,000 HRGP grant pre-approved 2020

Joshua Graham Senior Associate +1 317 639 0491 joshua.graham@cushwake.com Jon R. Owens, SIOR Managing Director +1 317 639 0447 jon.owens@cushwake.com



Mitchell Ostrowski Associate +1 317 639 0487 mitch.ostrowski@cushwake.com



cushmanwakefield.com

# **Historic Glossbrenner Mansion**

3202 N. Meridian Street, Indianapolis, IN 46208

## 10,913 SF

### **FLOOR PLANS**



### FOR SALE OR LEASE



I



## **Historic Glossbrenner Mansion**

CHILDREN'S

3202 N. Meridian Street, Indianapolis, IN 46208

## 10,913 SF

AERIAL



## FOR SALE OR LEASE

#### Joshua Graham

Senior Associate +1 317 639 0491 joshua.graham@cushwake.com

#### Jon R. Owens, SIOR

Managing Director +1 317 639 0447 jon.owens@cushwake.com

#### **Mitchell Ostrowski**

Associate +1 317 639 0487 mitch.ostrowski@cushwake.com

One American Square, Suite 1800 Indianapolis, IN 46282 Main +1 317 634 6363 Fax +1 317 639 0504 **cushmanwakefield.com** 



SI





cushmanwakefield.com

©2019 Cushman & Wakefield. All rights reserved. The information contained in this communication is strictly confidential. This information has been obtained from sources believed to be reliable but has not been verified