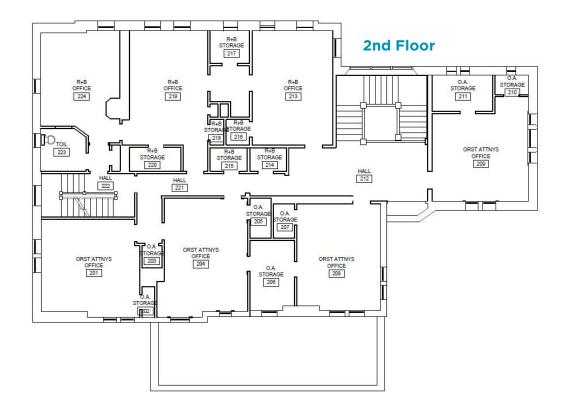

Mansion 3202 N. Meridian Street, Indianapolis, IN 46208 10,913 SF

## **PROPERTY HIGHLIGHTS**

- Asking Price: \$1,050,000
- 1.017 acres
- Zoned HD-1
- Extensive recent improvements totaling over \$435,000
- Recent parking lot expansion
- Prestigious Meridian Street address
- Located on the new Red Line route
- 11' ceiling heights on first and second floors
- \$100,000 HRGP grant pre-approved 2020

Joshua Graham Senior Associate +1 317 639 0491 joshua.graham@cushwake.com Jon R. Owens, SIOR Managing Director +1 317 639 0447 jon.owens@cushwake.com



Mitchell Ostrowski Associate +1 317 639 0487 mitch.ostrowski@cushwake.com



cushmanwakefield.com

# **Historic Glossbrenner Mansion**

3202 N. Meridian Street, Indianapolis, IN 46208

## 10,913 SF

### **FLOOR PLANS**



### FOR SALE OR LEASE



I



## **Historic Glossbrenner Mansion**

CHILDREN'S

3202 N. Meridian Street, Indianapolis, IN 46208

## 10,913 SF

AERIAL



## FOR SALE OR LEASE

#### Joshua Graham

Senior Associate +1 317 639 0491 joshua.graham@cushwake.com

#### Jon R. Owens, SIOR

Managing Director +1 317 639 0447 jon.owens@cushwake.com

#### **Mitchell Ostrowski**

Associate +1 317 639 0487 mitch.ostrowski@cushwake.com

One American Square, Suite 1800 Indianapolis, IN 46282 Main +1 317 634 6363 Fax +1 317 639 0504 **cushmanwakefield.com** 



SI





cushmanwakefield.com

©2019 Cushman & Wakefield. All rights reserved. The information contained in this communication is strictly confidential. This information has been obtained from sources believed to be reliable but has not been verified. No warranty or represen