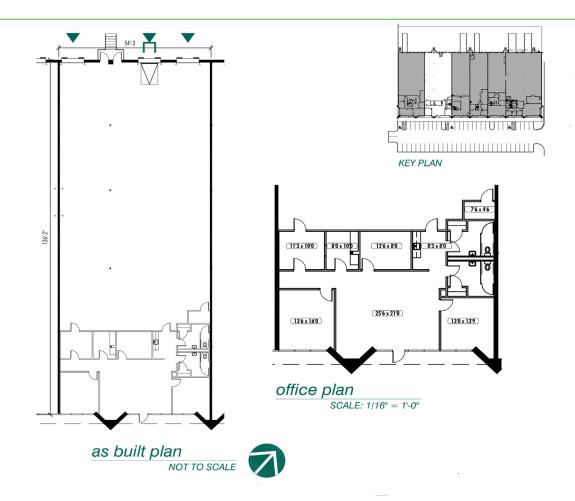

### facility

- · 7,560 SF available for lease
- 1,827 SF office
- · 18' clear ceiling height
- New T-5 lighting in warehouse
- New paint, carpet, and HVAC in the office area
- 3 Dock high doors (1 pit leveler)
- Excellent Access