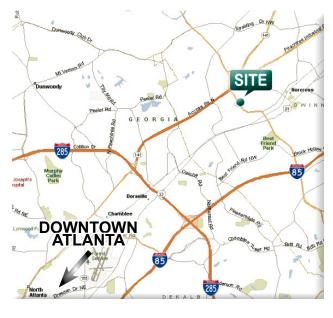

#### location

 Carter Pacific Business Center is conveniently located on Jimmy Carter Boulevard in Norcross, GA (Gwinnett County). Just 20 minutes northeast of Atlanta, Gwinnett is home to a wide range of businesses – from industry giants like Scientific Atlanta, Cisco Company, Fed Ex, Sage Software and AGCO to international corporations like WIKA Instruments and Ricoh Electronics Corporation to homegrown success stories like Optimus Solutions, Cypress Care and Horizon Software International.