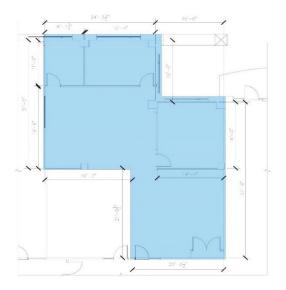

**POSSESSION:** Immediate

BASKING RIDGE, NJ

1st Floor: 2,152 SF

1st Floor: 8,836 SF

1st Floor: 3,000 SF

2<sup>nd</sup> Floor: 14,112 SF

For more information, please contact:

BILL BROWN Executive Director +1 973 292 4613 bill.brown@cushwake.com BEN BRENNER
Executive Managing Director
+1 973 292 4617
ben brenner@cushwake.com