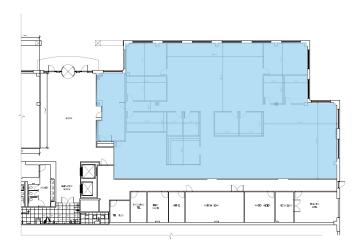

BASKING RIDGE, NJ

3<sup>rd</sup> Floor: 5,374 SF

4<sup>th</sup> Floor: 5,799 SF

For more information, please contact:

BILL BROWN Executive Director +1 973 292 4613 bill.brown@cushwake.com BEN BRENNER
Executive Managing Director
+1 973 292 4617
ben.brenner@cushwake.com