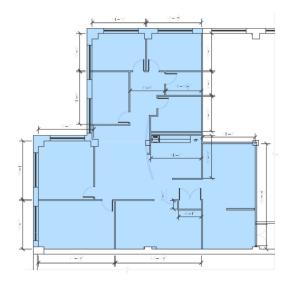

**POSSESSION:** Immediate

BASKING RIDGE, NJ

1st Floor: 2,152 SF

1st Floor: 8,836 SF

1st Floor: 3,000 SF

2<sup>nd</sup> Floor: 14,112 SF

For more information, please contact:

BILL BROWN Executive Director +1 973 292 4613 bill.brown@cushwake.com BEN BRENNER
Executive Managing Director
+1 973 292 4617
ben brenner@cushwake.com