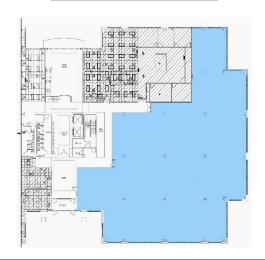

**POSSESSION:** Immediate

BASKING RIDGE, NJ

1st Floor: 2,152 SF

1st Floor: 8,836 SF

1st Floor: 3,000 SF

2<sup>nd</sup> Floor: 14,112 SF

For more information, please contact:

BILL BROWN Executive Director +1 973 292 4613 bill.brown@cushwake.com BEN BRENNER
Executive Managing Director
+1 973 292 4617
ben brenner@cushwake.com