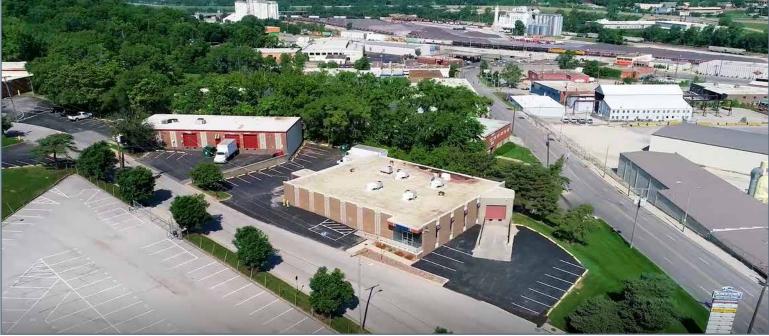

# **OFFICE/INDUSTRIAL SPACE FOR LEASE**

## LOCATION

SPACE AVAILABLE

| Address          | 3100 Terrace Street, Kansas City, Missouri                           |
|------------------|----------------------------------------------------------------------|
| Size             | 8,196 SF Available (3,126 SF Office & 5,070 SF Warehouse)            |
| Clear Height     | 10'                                                                  |
| Parking          | 25 <u>+</u> Free Parking Spaces                                      |
| Loading          | One (8' x 8') drive-in door<br>One (10' x 8') dock-high loading door |
| Sprinkler System | No                                                                   |
| Lighting         | Fluorescent T-8                                                      |
| Notes            | Air-conditioned warehouse<br>ADA compliant restrooms                 |