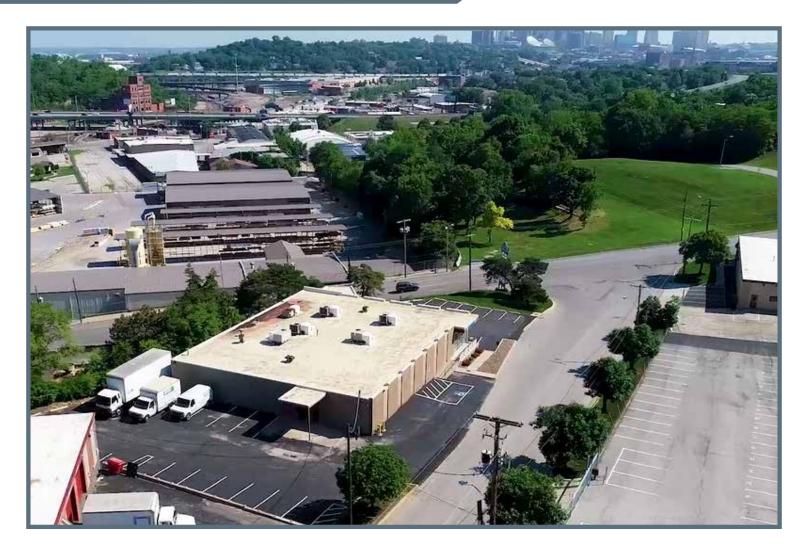

## LOCATION

SPACE AVAILABLE

| Address          | 3100 Terrace Street, Kansas City, Missouri                           |
|------------------|----------------------------------------------------------------------|
| Size             | 8,196 SF Available (3,126 SF Office & 5,070 SF Warehouse)            |
| Clear Height     | 10'                                                                  |
| Parking          | 25 <u>+</u> Free Parking Spaces                                      |
| Loading          | One (8' x 8') drive-in door<br>One (10' x 8') dock-high loading door |
| Sprinkler System | No                                                                   |
| Lighting         | Fluorescent T-8                                                      |
| Notes            | Air-conditioned warehouse<br>ADA compliant restrooms                 |