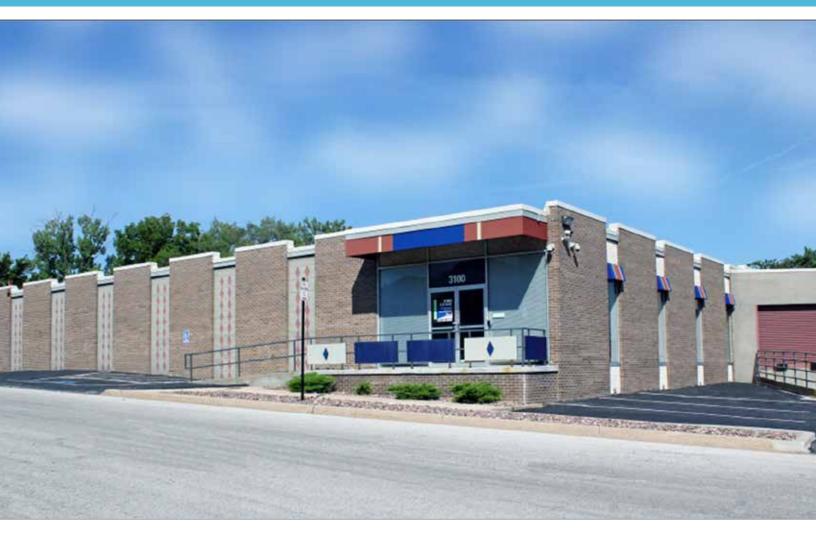

## **OFFICE/INDUSTRIAL** HIGHLIGHTS

- 8,196 SF Available (3,126 SF Office & 5,070 SF Warehouse)
- One (8' x 8') drive-in door and one (10' x 8') dock-high loading door
- High-traffic location on corner of Terrace and 31st Street with Prominent Signage
- Convenient access for employees, vendors and customers with quick highway access
- On-site parking
- Business park location with private streets; security patrolled with walkout and lockout services

## LOCATION

SPACE AVAILABLE

| Address          | 3100 Terrace Street, Kansas City, Missouri                           |
|------------------|----------------------------------------------------------------------|
| Size             | 8,196 SF Available (3,126 SF Office & 5,070 SF Warehouse)            |
| Clear Height     | 10'                                                                  |
| Parking          | 25 <u>+</u> Free Parking Spaces                                      |
| Loading          | One (8' x 8') drive-in door<br>One (10' x 8') dock-high loading door |
| Sprinkler System | No                                                                   |
| Lighting         | Fluorescent T-8                                                      |
| Notes            | Air-conditioned warehouse<br>ADA compliant restrooms                 |