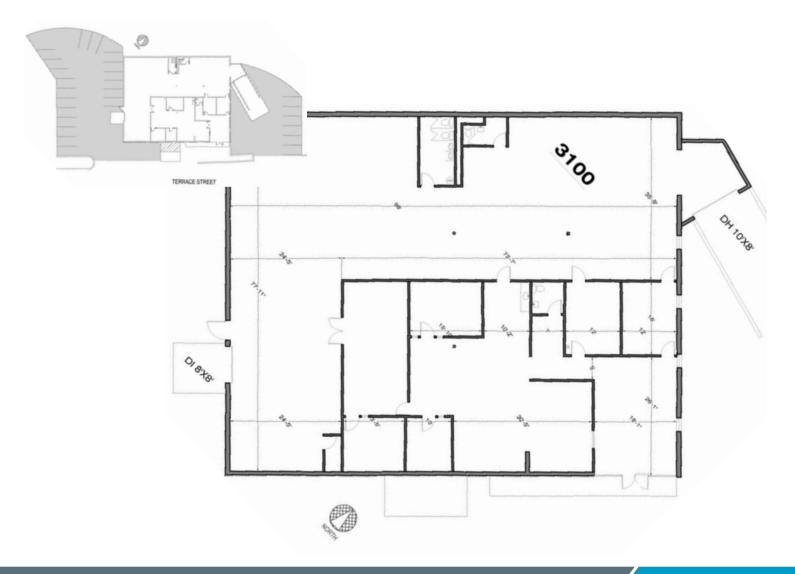

## **OFFICE/INDUSTRIAL** HIGHLIGHTS

- 8,196 SF Available (3,126 SF Office & 5,070 SF Warehouse)
- One (8' x 8') drive-in door and one (10' x 8') dock-high loading door
- High-traffic location on corner of Terrace and 31st Street with Prominent Signage
- Convenient access for employees, vendors and customers with quick highway access
- On-site parking
- Business park location with private streets; security patrolled with walkout and lockout services

## LOCATION

SPACE AVAILABLE

| Address          | 3100 Terrace Street, Kansas City, Missouri                           |
|------------------|----------------------------------------------------------------------|
| Size             | 8,196 SF Available (3,126 SF Office & 5,070 SF Warehouse)            |
| Clear Height     | 10'                                                                  |
| Parking          | 25 <u>+</u> Free Parking Spaces                                      |
| Loading          | One (8' x 8') drive-in door<br>One (10' x 8') dock-high loading door |
| Sprinkler System | No                                                                   |
| Lighting         | Fluorescent T-8                                                      |
| Notes            | Air-conditioned warehouse<br>ADA compliant restrooms                 |