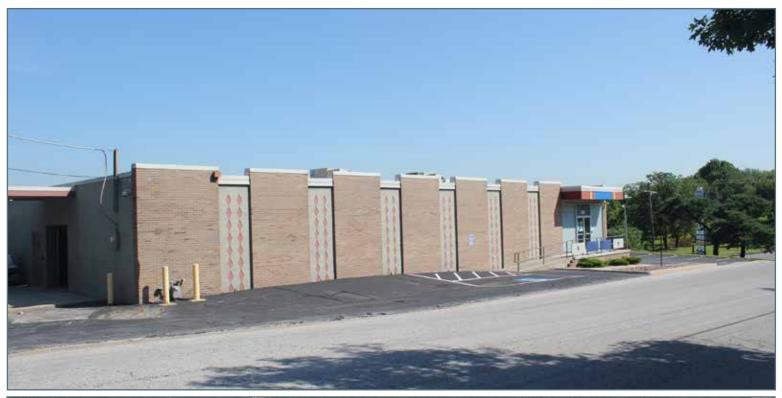

# **OFFICE/INDUSTRIAL SPACE FOR LEASE**

## LOCATION

SPACE AVAILABLE

| Address          | 3100 Terrace Street, Kansas City, Missouri                           |
|------------------|----------------------------------------------------------------------|
| Size             | 8,196 SF Available (3,126 SF Office & 5,070 SF Warehouse)            |
| Clear Height     | 10'                                                                  |
| Parking          | 25 <u>+</u> Free Parking Spaces                                      |
| Loading          | One (8' x 8') drive-in door<br>One (10' x 8') dock-high loading door |
| Sprinkler System | No                                                                   |
| Lighting         | Fluorescent T-8                                                      |
| Notes            | Air-conditioned warehouse<br>ADA compliant restrooms                 |