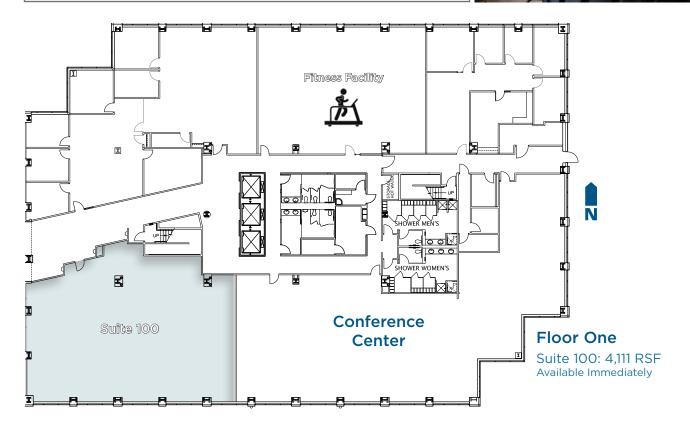

alt Lake City's most prestigious locations. Nestled at the foot of the Wasatch Mountains, the project overlooks nearly the entire Salt Lake Valley. Easy access to I-215 freeway and just 20 minutes away from downtown Salt Lake City, Park City and the Salt Lake International Airport. Four ski resorts are also just minutes away, and nearby are several premier hotels, many popular restaurants and Old Mill Golf Course.





LEED Existing Building Certified



- 4:1,000 Parking: 50% Covered
- Bike/Ski Lockers
- Coming Soon: Tenant Lounge, Conference Center and Patio
- Covered and Reserved Parking available
- Crown and Monument Signage Available
- On-site Property Management and Engineering
- New Fully-Equipped Fitness Center with New Lockers and Showers
- Electric Vehicle Charging Stations

















FOR LEASING INFORMATION, PLEASE CONTACT -

Mike Richmond +1 801 303 5434

mike.richmond@cushwake.com

Dana Baird, CCIM +1 801 303 5526 dana.baird@cushwake.com



**Amanda Lawson** +1 801 303 5492

amanda.lawson@cushwake.com

170 South Main Street Suite 1600 Salt Lake City, UT 84101 Main +1 801 322 2000 cushmanwakefield.com