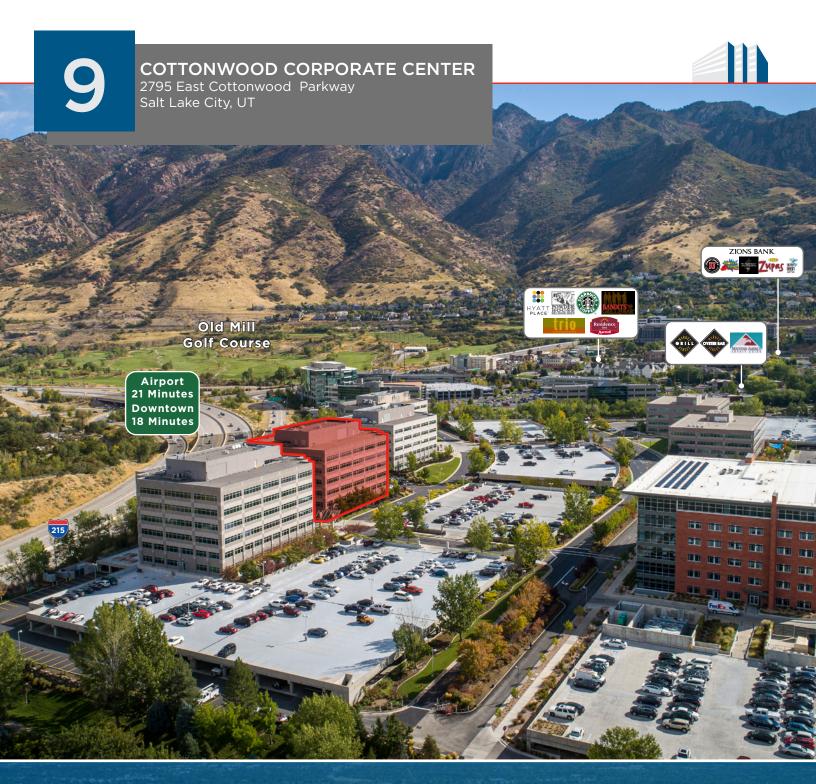

## COTTONWOOD CORPORATE CENTER

2795 East Cottonwood Parkway Salt Lake City, UT

Cottonwood Corporate Center is one of Salt Lake City's most prestigious locations. Nestled at the foot of the Wasatch Mountains, the project overlooks nearly the entire Salt Lake Valley. Easy access to I-215 freeway and just 20 minutes away from downtown Salt Lake City, Park City and the Salt Lake International Airport. Four ski resorts are also just minutes away, and nearby are several premier hotels, many popular restaurants and Old Mill Golf Course.