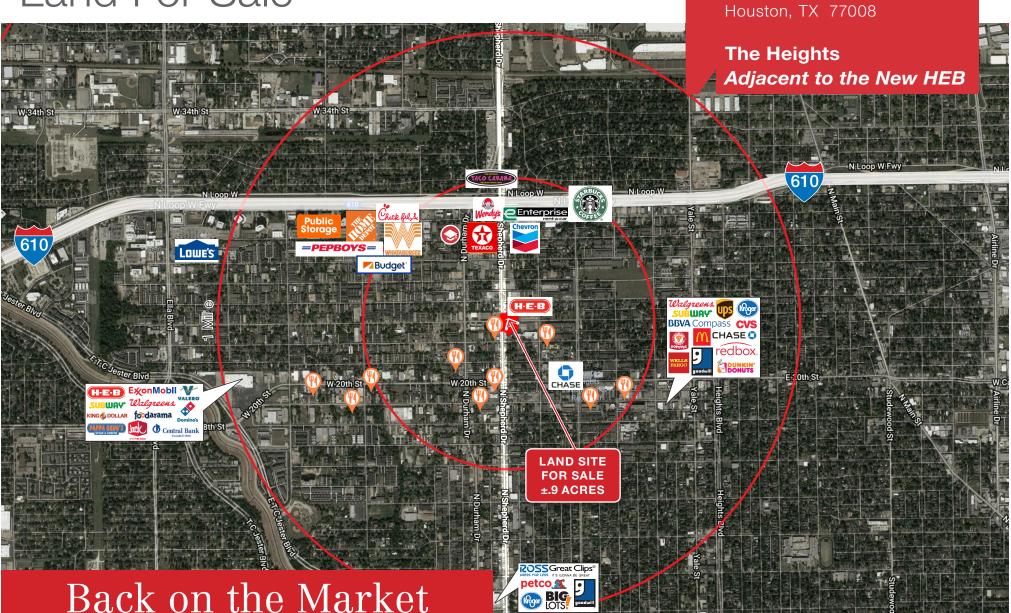

# Rare Heights Development Opportunity

±.9 Acres

#### **Property Highlights**

- Located in The Heights Houston's Hottest retail market
- ±.9 acres site for new development
- Adjacent to The Heights new HEB
- Retail/Residential mixed use opportunity
- Significant North Shepherd frontage
- Convenient Access to 610 North Loop

| Demographics                       | 0-1 mi    | 0-3 mi    | 0-5 mi    |
|------------------------------------|-----------|-----------|-----------|
| 2017 Est. Total Population         | 13,811    | 126,563   | 358,289   |
| 2017 Est. Daytime Employees        | 45,462    | 107,508   | 524,297   |
| 2017 Est. Total Households         | 5,967     | 52,863    | 143,619   |
| 2017 Est. Average Household Income | \$109,152 | \$163,066 | \$160,917 |
| 2017 Est. Average Housing Values   | \$301,601 | \$263,203 | \$237,486 |