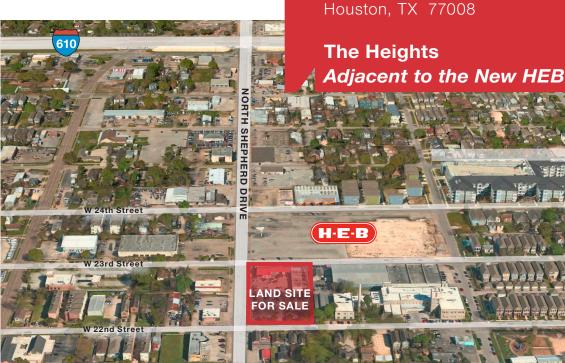

# Houston, TX 77008 **The Heights** Adjacent to the New HEB . . . . . NORTH SHEPHERD DRIV

±.9 Acres

#### **Property Highlights**

- Located in The Heights Houston's Hottest retail market
- ±.9 acres site for new development
- Adjacent to The Heights new HEB
- Retail/Residential mixed use opportunity
- Significant North Shepherd frontage
- Convenient Access to 610 North Loop