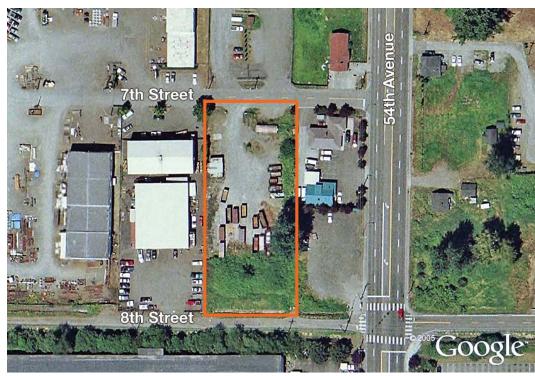

# Fife Industrial Site

5306 7th Street East Fife, WA

#### **Features**

| Sale price \$375,000                                 |
|------------------------------------------------------|
| 41,382 SF yard                                       |
| Filled and level                                     |
| Industrial zoning                                    |
| Excellent I-5/Port of Tacoma location                |
| Potential access available from 8th Street           |
| Available immediately                                |
| Excellent for contractor's yard, truck parking, etc. |
|                                                      |