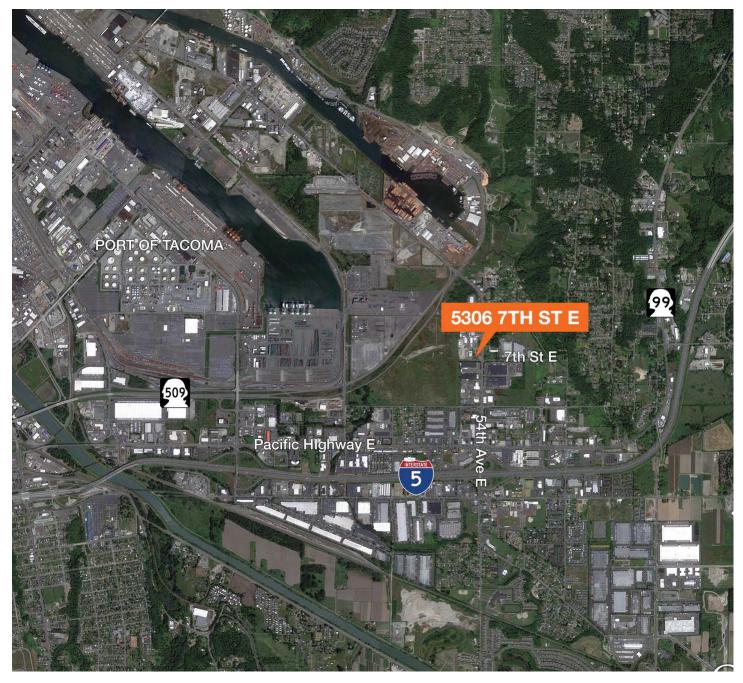

# Fife Industrial Site

5306 7th Street East Fife, WA

#### **Features**

| Sale price \$375,000                                 |
|------------------------------------------------------|
| 41,382 SF yard                                       |
| Filled and level                                     |
| Industrial zoning                                    |
| Excellent I-5/Port of Tacoma location                |
| Potential access available from 8th Street           |
| Available immediately                                |
| Excellent for contractor's yard, truck parking, etc. |
|                                                      |