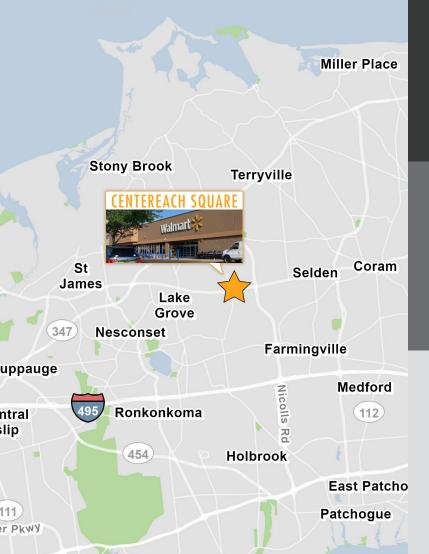

Centereach Square is located along Middle Country Road (NY Route 25) on Long Island approximately 45 miles east of New York City. The area boasts a dense, working class population with 337,896 residents and 11,739 households within a 15-minute drive. TSCG's analytics GPS study estimates 4.4 million visits by 477,200 customers over the past 12 months.

# DYNAMIC LONG ISLAND LOCATION

- Traffic count of 44,564 AADT on Middle Country Road
- Infill location with 337,896 residents and 11,739 households within a 15-minute drive
- Excellent regional draw 4.4 million visits by 477,200 customers over the past 12 months