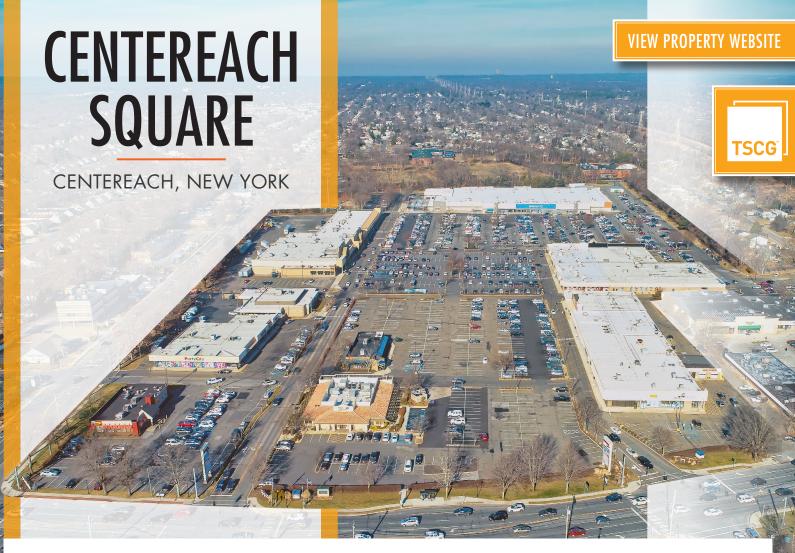

TSCG is pleased to present an opportunity to acquire Centereach Square, a dynamic regional national anchored center located in Centereach (Brookhaven), Suffolk County, New York (the "Property"). The Property comprises of five freestanding buildings and four multi-tenanted buildings. National tenants excluding franchises represent 65% of the GLA.

Centereach Square is located along Middle Country Road (NY Route 25) on Long Island approximately 45 miles east of New York City. The area boasts a dense, working class population with 337,896 residents and 11,739 households within a 15-minute drive. TSCG's analytics GPS study estimates 4.4 million visits by 477,200 customers over the past 12 months.

### **HIGHLIGHTS**

RARE LONG ISLAND OFFERING

HISTORICAL HIGH OCCUPANCY AND RECENT LEASING ACTIVITY

WALMART ANCHOR WITH FRESH INVESTMENT IN PREMISES AND **NEWLY EXERCISED OPTION** 

APPROPRIATELY MERCHANDISED PROPERTY