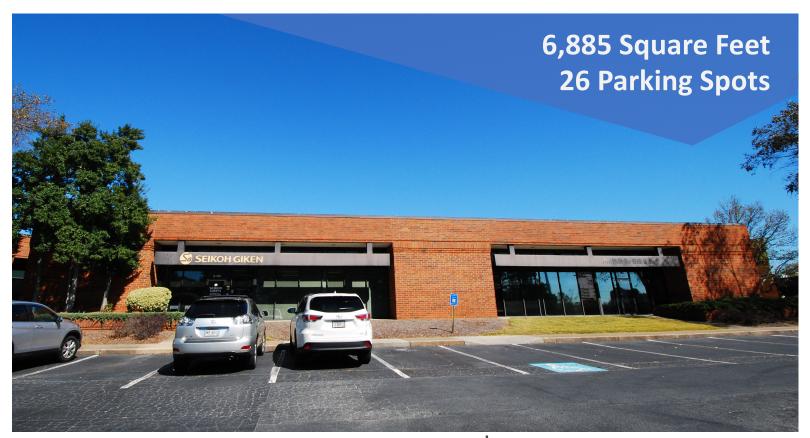

4405 International Boulevard, Suite B-109 | Norcross, Georgia 30093 | Gwinnett Park – Northeast Atlanta

## **Property Features:**

- 6,885 Total Square Feet Available
- 4,991 Square Foot Office
- 1,894 Square Foot HVAC Warehouse
- 1 Grade Level Doors
- 14' Minimum Clear Height
- Up to 3.83/1,000 Sq. Ft. Parking Ratio
- Less Developed Census Tract 504.23
- Tax Credits Up to \$3,500.00 per
  Qualifying New Job to Georgia