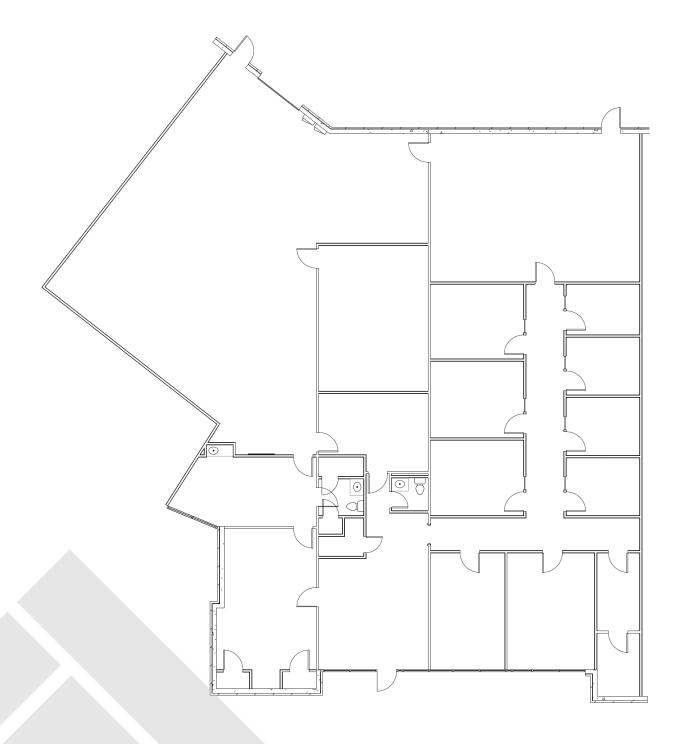

## **Property Features:**

- 6,885 Total Square Feet Available
- 4,991 Square Foot Office
- 1,894 Square Foot HVAC Warehouse
- 1 Grade Level Doors
- 14' Minimum Clear Height
- Up to 3.83/1,000 Sq. Ft. Parking Ratio
- Less Developed Census Tract 504.23
- Tax Credits Up to \$3,500.00 per
  Qualifying New Job to Georgia