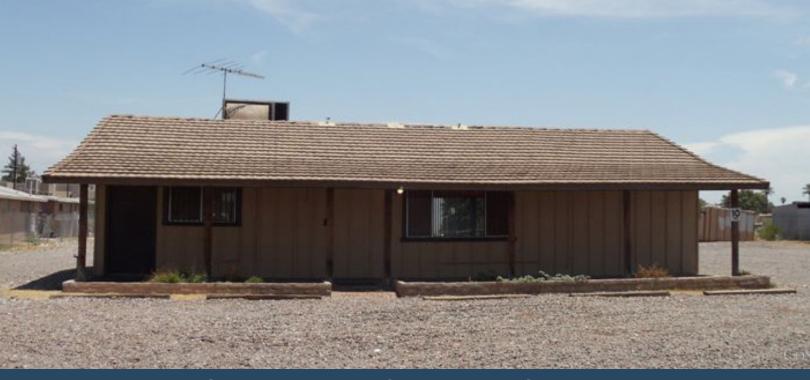

## PROPERTY FEATURES

- Size: ±1,387 SF office building
- Approximately:
  - ±1,677 SF canopy
  - ±500 SF storage warehouse
- ±91,728 SF improved, secured lot
- 67th Avenue frontage
- Free standing office
- M-1 Zoning, City of Glendale
- ±2.11 acre lot
- Canopy & mall structured storage

FOR SALE: \$365,000 asking price

FOR LEASE: \$2,500.00/mo. gross

For more information, contact:

MIKE CIOSEK

Senior Vice President 602.513.5135 mciosek@voitco.com ERIC BELL

Senior Vice President 602.513.5151 ebell@voitco.com