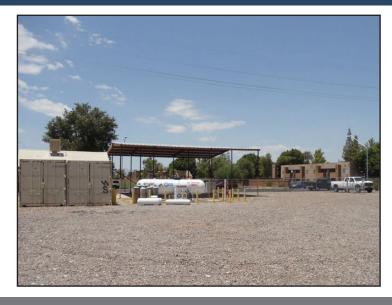

## PROPERTY FEATURES

- Size: ±1,387 SF office building
- Approximately:
  - ±1,677 SF canopy
  - ±500 SF storage warehouse
- ±91,728 SF improved, secured lot
- 67th Avenue frontage
- Free standing office
- M-1 Zoning, City of Glendale
- ±2.11 acre lot
- Canopy & mall structured storage