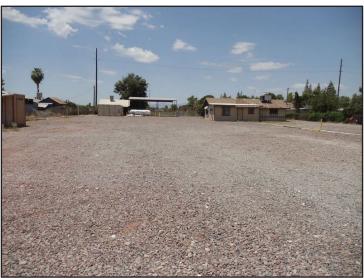

## PROPERTY FEATURES

- Size: ±1,387 SF office building
- Approximately:
  - ±1,677 SF canopy
  - ±500 SF storage warehouse
- ±91,728 SF improved, secured lot
- 67th Avenue frontage
- Free standing office
- M-1 Zoning, City of Glendale
- ±2.11 acre lot
- Canopy & mall structured storage

## FOR SALE OR LEASE

6623 N. 67TH AVENUE PHOENIX, ARIZONA

± 91,728 SF IMPROVED, SECURED LOT

For more information, contact:

MIKE CIOSEK Senior Vice President 602.513.5135 mciosek@voitco.com ERIC BELL Senior Vice President 602.513.5151 ebell@voitco.com