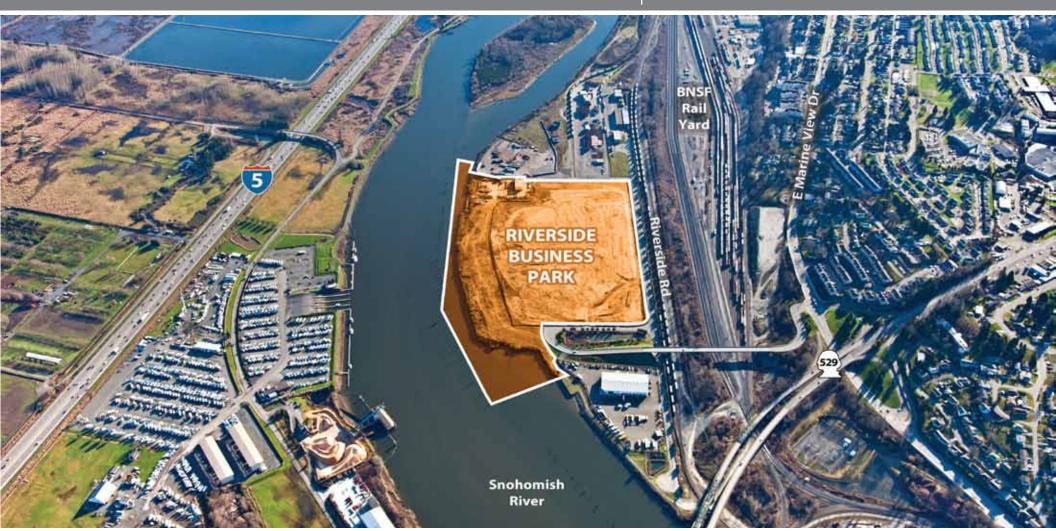

# **RIVERSIDE BUSINESS PARK**

505 East Marine View Drive Everett • Washington

#### **About the Business Park**

Riverside Business Park is a master-planned industrial waterfront business park located along the Snohomish River in Everett, Washington. With its substantial infrastructure and strategic location, Riverside Business Park is ideally suited for a number of industrial uses that will fit your business needs. The industrial park is zoned for heavy industry.

## Site Highlights

| Address          | 505 East Marine View Drive<br>Everett, Washington                                                    |
|------------------|------------------------------------------------------------------------------------------------------|
| Land Area        | ± 38 Acres (divisible)                                                                               |
| Zoning           | M2 - Heavy Manufacturing - allows for a wide range of industrial, flex, office, and specialized uses |
| Transaction Type | Available for sale or for long-term ground lease                                                     |

#### **Features**

- Rail service potential, adjacent to BNSF yard
- Potential water access could be developed along the Snohomish River
- Substantial infrastructure completed, including roads, utilities
- Preliminary site work completed, including mass fill and grade and storm water detention system

#### **Convenient Access**

- Less than five minutes to Interstate-5 interchange
- 15 minutes to Paine Field Airport and Boeing's manufacturing facilities
- 30 minutes to downtown Seattle
- 45 minutes to Sea-Tac International Airport