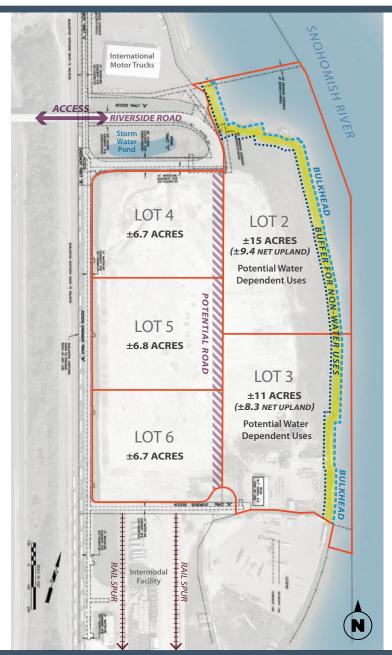

## ± 38 ACRES (DIVISIBLE)

Industrial Development Opportunity Available for Sale or Long-Term Ground Lease

## Site Highlights

| Address          | 505 East Marine View Drive<br>Everett, Washington                                                    |
|------------------|------------------------------------------------------------------------------------------------------|
| Land Area        | ± 38 Acres (divisible)                                                                               |
| Zoning           | M2 - Heavy Manufacturing - allows for a wide range of industrial, flex, office, and specialized uses |
| Transaction Type | Available for sale or for long-term ground lease                                                     |

#### **Features**

- Rail service potential, adjacent to BNSF yard
- Potential water access could be developed along the Snohomish River
- Substantial infrastructure completed, including roads, utilities
- Preliminary site work completed, including mass fill and grade and storm water detention system