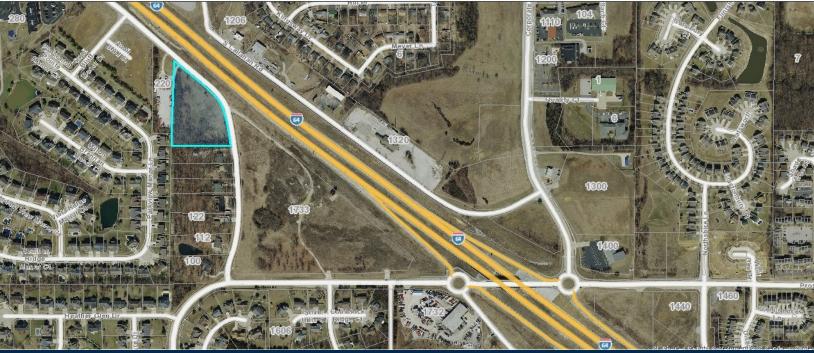

## 2.91 Acres next to 220 Interstate Drive Wentzville, MO 63385

## 2.91 Acre Development Site

- 2.91 Acres
- At I-64 near the intersection of Prospect, Duello and the East end of Interstate Drive in Wentzville
- 75,705 +/- Vehicles per day traffic count
- Level to gently sloping topography
- Fronting Highway 40/64
- High visibility
- Easy access to & from Hwy 40/64
- Excellent site for-office, medical, retail, or potential residential development.
- Water main and sewer stub are onsite