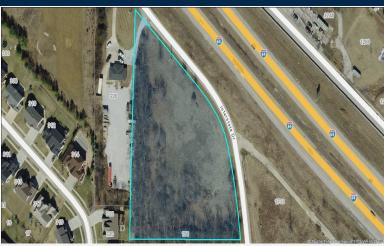

## 2.91 Acres next to 220 Interstate Drive Wentzville, MO 63385

## 2.91 Acre Development Site

- 2.91 Acres
- At I-64 near the intersection of Prospect, Duello and the East end of Interstate Drive in Wentzville
- 75,705 +/- Vehicles per day traffic count
- Level to gently sloping topography
- Fronting Highway 40/64
- High visibility
- Easy access to & from Hwy 40/64
- Excellent site for-office, medical, retail, or potential residential development.
- Water main and sewer stub are onsite