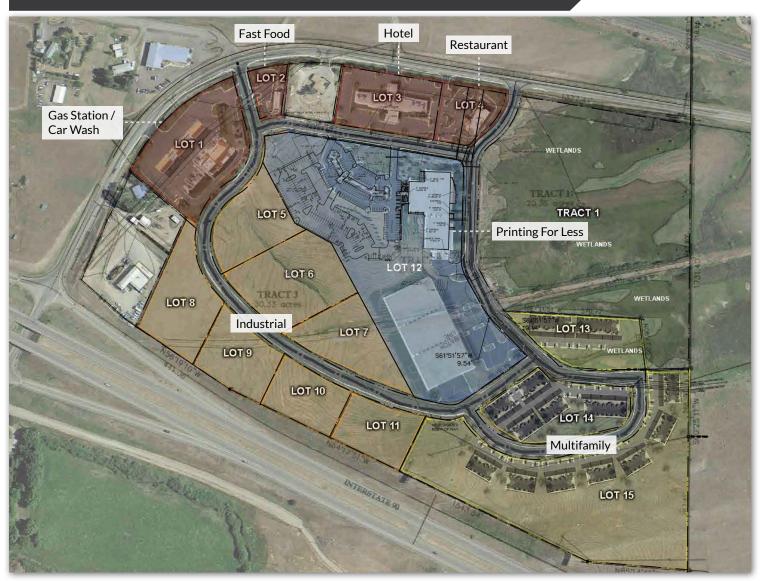

# LIVINGSTON MIXED-USE

100 PFL WAY | LIVINGSTON, MT 59047

30+ ACRE MIXED USE DEVELOPMENT

## PROPERTY INFORMATION

- Great highway exposure with easy access to Livingston, Bozeman, Yellowstone
- Minutes to Downtown Livingston
- Beautiful, unobstructed views of Paradise Valley Mountain Range
- Available pad sites, residential, hotel sites, retail spaces and restaurant
- 30+ acre mixed use development
- Located adjacent to PFL.com, one of Montana's largest employers.

### **SPACE DETAILS**

- Pad sites available for multiple uses
- Extremely flexible Highway Commercial Zoning
- Directly adjacent to I-90 Exit Ramp (Exit 330)
- Fully annexed into the City of Livingston
- City of Livingston Water and Sewer
- Residential, Hotel, Restaurant, Retail, Gas. Industrial
- 55 miles to Yellowstone National Park