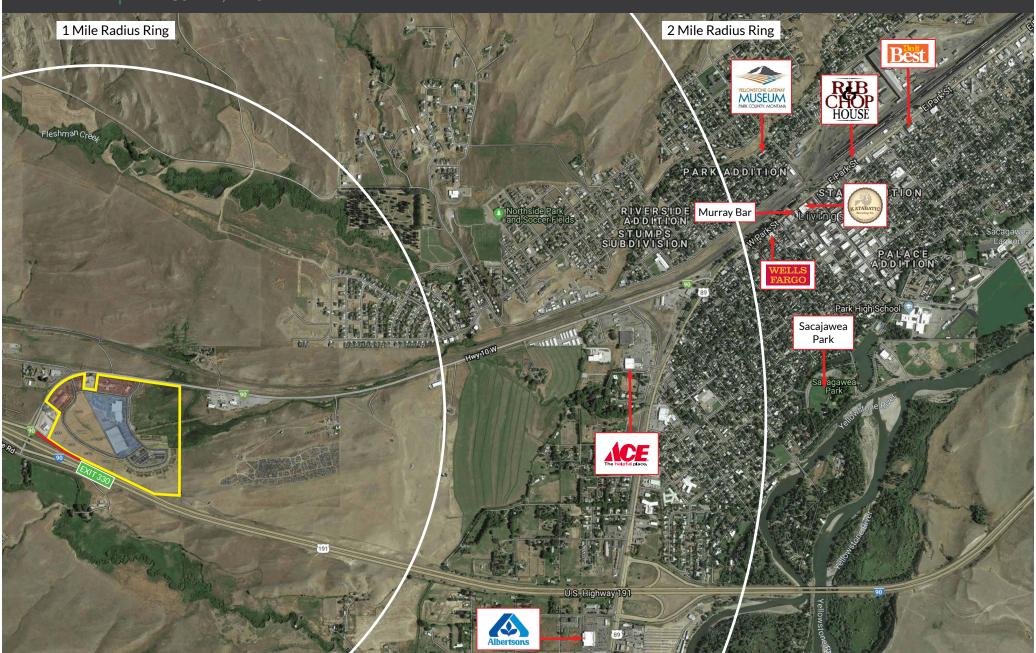

### **Printing For Less**

**AREA TENANTS** 

## PROPERTY INFORMATION

- Great highway exposure with easy access to Livingston, Bozeman, Yellowstone
- Minutes to Downtown Livingston
- Beautiful, unobstructed views of Paradise Valley Mountain Range
- Available pad sites, residential, hotel sites, retail spaces and restaurant
- 30+ acre mixed use development
- Located adjacent to PFL.com, one of Montana's largest employers.