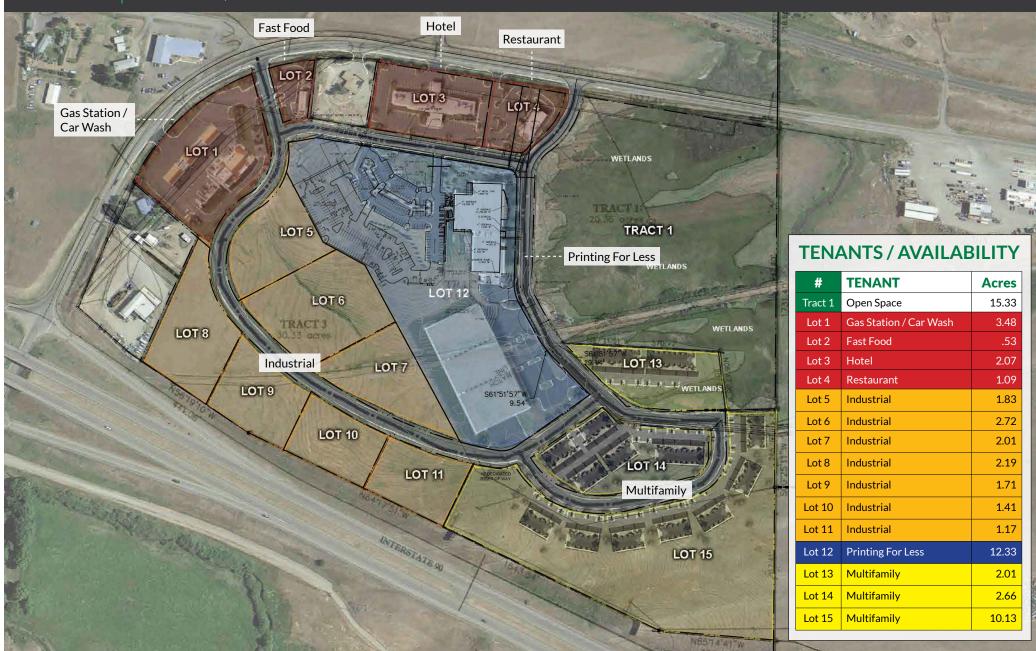

### **Printing For Less**

**AREA TENANTS** 

## PROPERTY INFORMATION

- Great highway exposure with easy access to Livingston, Bozeman, Yellowstone
- Minutes to Downtown Livingston
- Beautiful, unobstructed views of Paradise Valley Mountain Range
- Available pad sites, residential, hotel sites, retail spaces and restaurant
- 30+ acre mixed use development
- Located adjacent to PFL.com, one of Montana's largest employers.

### **SPACE DETAILS**

- Pad sites available for multiple uses
- Extremely flexible Highway Commercial Zoning
- Directly adjacent to I-90 Exit Ramp (Exit 330)
- Fully annexed into the City of Livingston
- City of Livingston Water and Sewer
- Residential, Hotel, Restaurant, Retail, Gas. Industrial
- 55 miles to Yellowstone National Park