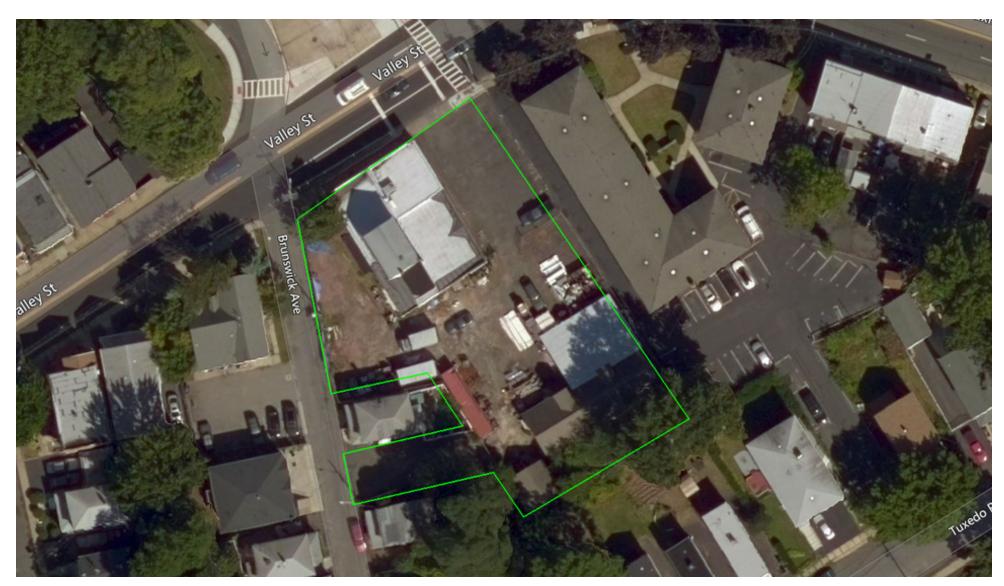

#### **PROPERTY HIGHLIGHTS**

- ±4,000 SF 2-Story Building
- 0.56-Acre Lot (Block 4802, Lot 28.01)
- 117 Feet x 202 Feet Lot Dimensions
- Currently Used as a Plumbing Supply and Yard
- Commercial Land Use
- Owner will Make a Deal "Subject To"
- Taxes at \$13,849.46 (2019)