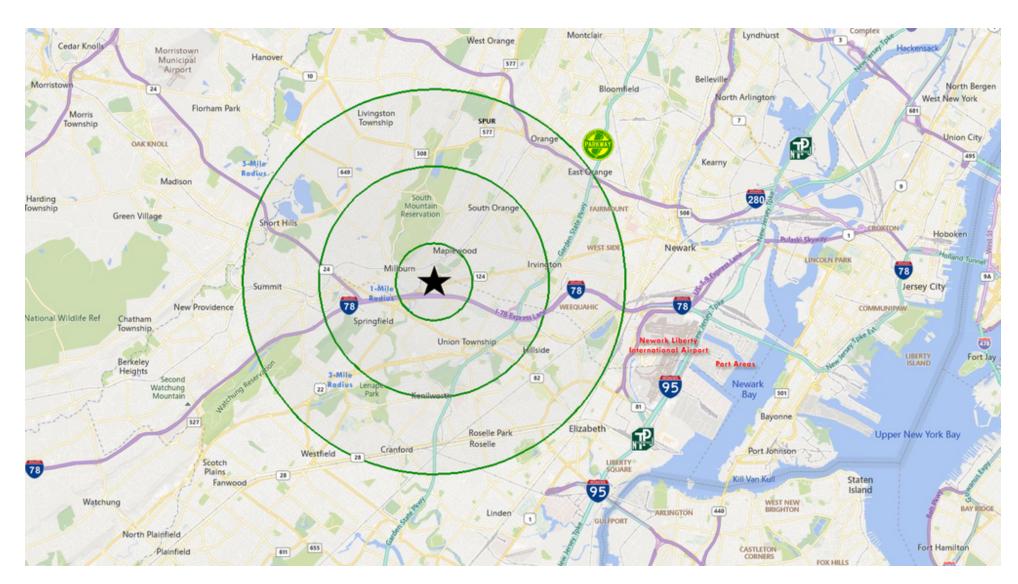

| Radius                            | 1 Mile    | 3 Mile    | 5 Mile   |
|-----------------------------------|-----------|-----------|----------|
| Population:                       |           |           |          |
| 2024 Projection                   | 23,441    | 176,717   | 535,355  |
| 2019 Estimate                     | 22,410    | 172,010   | 524,003  |
| 2010 Census                       | 18,624    | 159,903   | 502,943  |
| Growth 2019-2024                  | 4.60%     | 2.74%     | 2.17%    |
| Growth 2010-2019                  | 20.33%    | 7.57%     | 4.19%    |
| 2019 Population Hispanic Origin   | 2,344     | 23,747    | 95,949   |
| 2019 Population by Race:          |           |           |          |
| White                             | 13,043    | 89,474    | 240,928  |
| Black                             | 6,450     | 61,272    | 237,555  |
| Am. Indian & Alaskan              | 36        | 660       | 2,652    |
| Asian                             | 2,410     | 16,691    | 32,150   |
| Hawaiian & Pacific Island         | 7         | 128       | 521      |
| Other                             | 464       | 3,785     | 10,198   |
| U.S. Armed Forces:                | 3         | 65        | 165      |
| Households:                       |           |           |          |
| 2024 Projection                   | 8,110     | 63,200    | 192,265  |
| 2019 Estimate                     | 7,763     | 61,487    | 188,320  |
| 2010 Census                       | 6,502     | 56,962    | 181,329  |
| Growth 2019 - 2024                | 4.47%     | 2.79%     | 2.09%    |
| Growth 2010 - 2019                | 19.39%    | 7.94%     | 3.86%    |
| Owner Occupied                    | 6,072     | 38,386    | 96,458   |
| Renter Occupied                   | 1,691     | 23,101    | 91,862   |
| 2019 Avg Household Income         | \$138,809 | \$116,611 | \$97,926 |
| 2019 Med Household Income         | \$109,720 | \$85,606  | \$64,915 |
| 2019 Households by Household Inc: |           |           |          |
| <\$25,000                         | 750       | 9,183     | 41,069   |
| \$25,000 - \$50,000               | 1,031     | 9,799     | 36,288   |
| \$50,000 - \$75,000               | 1,038     | 8,688     | 27,078   |
| \$75,000 - \$100,000              | 778       | 7,248     | 19,464   |
| \$100,000 - \$125,000             | 733       | 5,730     | 14,927   |
| \$125,000 - \$150,000             | 682       | 4,745     | 11,208   |
| \$150,000 - \$200,000             | 979       | 5,728     | 14,013   |
| \$200,000+                        | 1,773     | 10,369    | 24,275   |