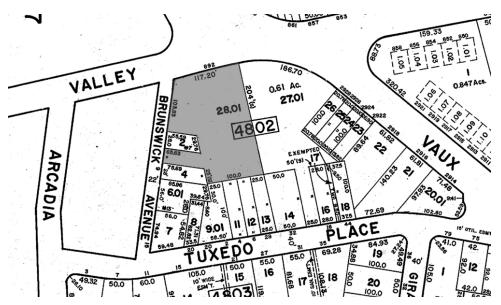

#### **PROPERTY HIGHLIGHTS**

- ±4,000 SF 2-Story Building
- 0.56-Acre Lot (Block 4802, Lot 28.01)
- 117 Feet x 202 Feet Lot Dimensions
- Currently Used as a Plumbing Supply and Yard
- Commercial Land Use
- Owner will Make a Deal "Subject To"
- Taxes at \$13,849.46 (2019)