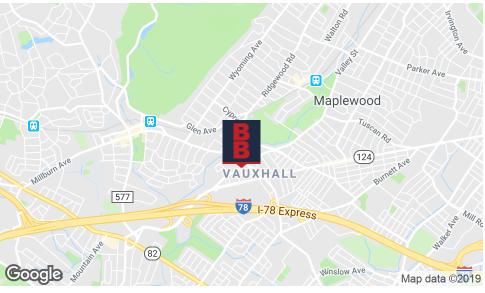

#### **LOCATION DESCRIPTION**

Traffic Light Location at the center of Vauxhall in Union County Close Proximity to I-78, Garden State Parkway and Routes 22 and 24