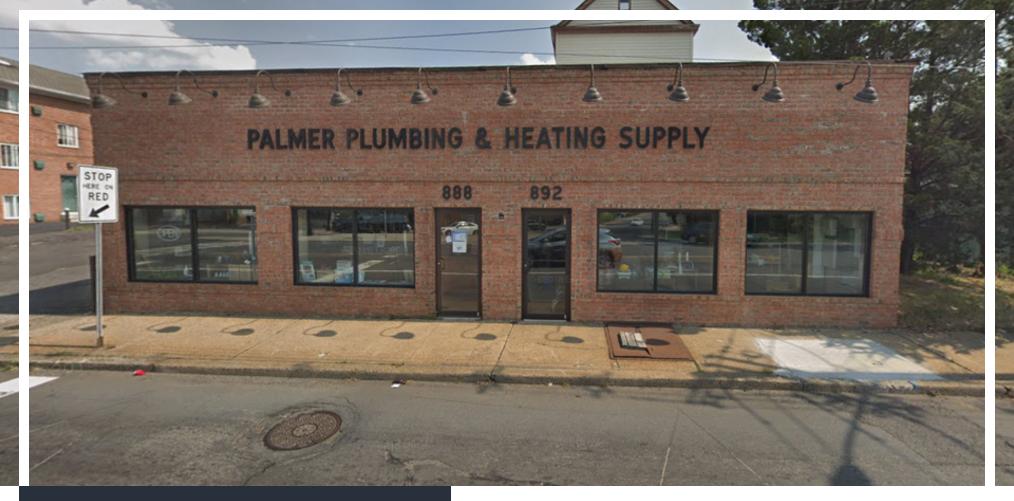

### **PROPERTY DESCRIPTION**

**Development Opportunity** 

#### **PROPERTY HIGHLIGHTS**

- ±4,000 SF 2-Story Building
- 0.56-Acre Lot (Block 4802, Lot 28.01)
- 117 Feet x 202 Feet Lot Dimensions
- Currently Used as a Plumbing Supply and Yard
- Commercial Land Use
- Owner will Make a Deal "Subject To"
- Taxes at \$13,849.46 (2019)