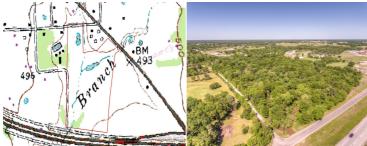

#### **Features**

29 commercial acres located less than 10 minutes away from First Monday Trade Days and has great visibility on Interstate 20 with over 850 feet of Interstate frontage. Located less than .5 miles away from the intersection of I-20 and HWY 64 this property has great potential for many commercial uses. This property also has 1600+ feet of frontage on HWY 64, VZCR 3440, and Park Row Street.