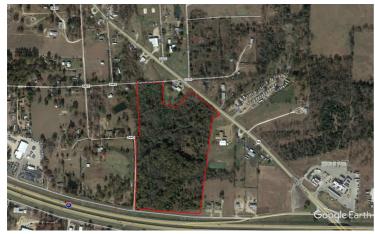

#### **Features**

29 commercial acres located less than 10 minutes away from First Monday Trade Days and has great visibility on Interstate 20 with over 850 feet of Interstate frontage. Located less than .5 miles away from the intersection of I-20 and HWY 64 this property has great potential for many commercial uses. This property also has 1600+ feet of frontage on HWY 64, VZCR 3440, and Park Row Street.