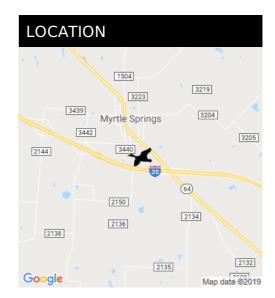

## 21800 I-20 W, Wills Point, TX 75169

#### **Features**

29 commercial acres located less than 10 minutes away from First Monday Trade Days and has great visibility on Interstate 20 with over 850 feet of Interstate frontage. Located less than .5 miles away from the intersection of I-20 and HWY 64 this property has great potential for many commercial uses. This property also has 1600+ feet of frontage on HWY 64, VZCR 3440, and Park Row Street.